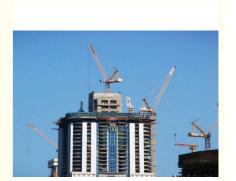

# Little D2520 Internal Climbing Tower Crane 25m Luffing jib for Small Shaft Well Size

#### Little D2520 Internal Climbing Tower Crane 25m Luffing jib for Small Shaft Well Size

#### Performance parameters

- · Max. jib length: 25m;
- · Max. lifting capacity 6t;
- Max. hoisting capacity at jib tip:2.0t;
- · Rated lifting moment: 630 Kn.m;
- Mast Section height: 27m; Max. working height of anchored crane: 180m;