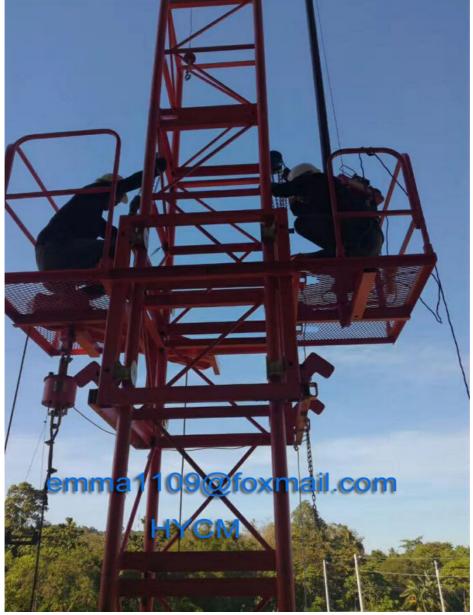

# Little D2520 Internal Climbing Tower Crane 25m Luffing jib for Small Shaft Well Size

#### Little D2520 Internal Climbing Tower Crane 25m Luffing jib for Small Shaft Well Size