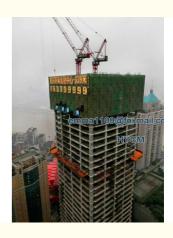

# Little D2520 Internal Climbing Tower Crane 25m Luffing jib for Small Shaft Well Size

#### Little D2520 Internal Climbing Tower Crane 25m Luffing jib for Small Shaft Well Size

#### Performance parameters

- · Max. jib length: 25m;
- · Max. lifting capacity 6t;
- Max. hoisting capacity at jib tip:2.0t;
- · Rated lifting moment: 630 Kn.m;
- Mast Section height: 27m; Max. working height of anchored crane: 180m;