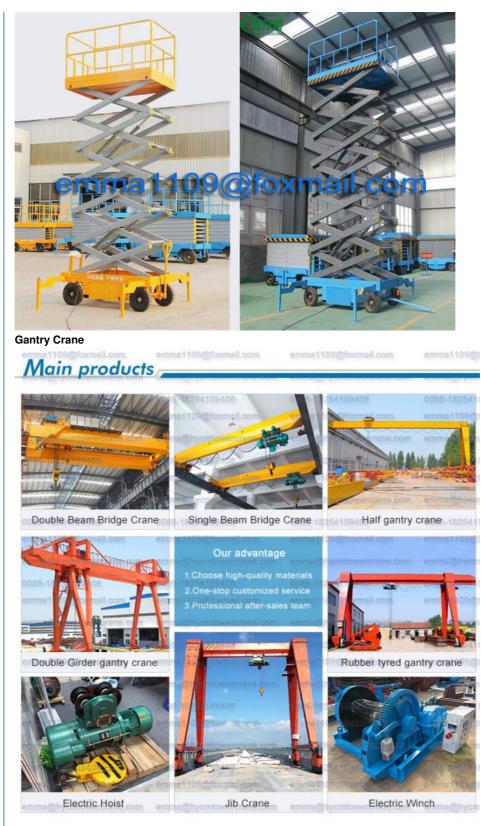

#### SS Building Material Lift / Hoist

----- Wire rope lift, special material lifting work in construction site, 1000kg to 2000kg capacity, no passenger, up to 60m.

Small Jib Crane