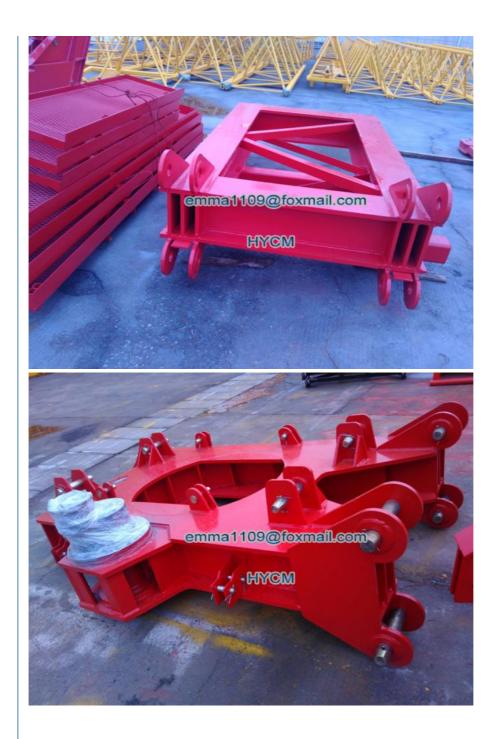

he equipment.
- 4. Three-speed motor and mono-speed ratio decelerator are applied in the lifting structure, which enables heavy load low speed and light load high speed.

 Planet gear decelerator is applied in the circumgyrating structure, together with moment-limiting hydraulic coupler, which can realize high load capacity, steady starting and reliable operation.

#### Why choose us

- 1. A professional tower crane supplier in China with 15 years experience
- 2. Exported to more than 20 countries with ISO9001 & CE & GOST Certifications
- 3. Hydraulic self-climbing mechanism
- 4. Variable-frequency slewing mechanism
- 5. Varialbe-speed frequency PLC control System
- 6. Operation data display screen and Safety monitoring system (Black Box)
- 7. Various safety devices

#### **Spare Parts**



#### More products available: Construction Machinery Tower Cranes

---- QTZ Topkit/Hammer Head Tower Cranes: Working jib from 30-75m and max.load from 4-25t.

---- PT Topless/Flat Top Tower Cranes: Working jib from 30-80m and max.load from 4-32t. ---D Luffing Tower Crane: Working jib from 25-60m and max.load from 3-25t.

---QD Derrick Crane: load from 3t to 25t for disassemble inner climbing tower cranes.

#### SC Construction Man and Material Elevator

----- Rack and pinion elevator, special for the lifting work of construction Man and Material, 1000kg to 4000kg capacity, Passenger and Material, up to 200m. .

#### SS Building Material Lift / Hoist

----- Wire rope lift, special material lifting work in construction site, 1000kg to 2000kg capacity, no passenger, up to 60m.





Small Ji