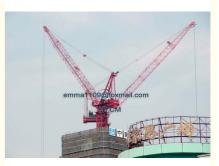

# Small 6t Max.load Luffing Tower Crane Inner climbing type with 1.2m Mast Section

#### Small 6t Max.load Luffing Tower Crane Inner climbing type with 1.2m Mast Section

#### Performance parameters

- Max. jib length: 25m;
- Max. lifting capacity 6t;
- Max. hoisting capacity at jib tip:2.0t;
  Rated lifting moment: 630 Kn.m;
- Mast Section height: 27m; Max. working height of anchored crane: 180m;