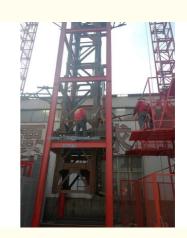

----------------|----------------------------------------------------|
| • Type:                           | Inner Climbing                                     |
| • Max. Load:                      | 6t                                                 |
| <ul> <li>Jib Length:</li> </ul>   | 25m                                                |
| • Tip. Load:                      | 2.0t                                               |
| • Power supply:                   | 380V/50Hz Or According To Client's<br>Requirements |
| <ul> <li>Mast section:</li> </ul> | 1.2*1.2*3m (block Type)                            |
| Main Chord:                       | 160*16mm (angle Steel)                             |
|                                   |                                                    |



**Our Product Introduction** 

#### Small 6t Max.load Luffing Tower Crane Inner climbing type with 1.2m Mast Section

#### Performance parameters

- Max. jib length: 25m;
- Max. lifting capacity 6t;
- Max. hoisting capacity at jib tip:2.0t;
  Rated lifting moment: 630 Kn.m;
- Mast Section height: 27m; Max. working height of anchored crane: 180m;

#### Specification

| opcomoun                        | •••              |                                            |
|---------------------------------|------------------|--------------------------------------------|
| Model                           |                  | QTD2520 Luffing Tower Crane                |
| Working Radius (m)              |                  | 25                                         |
| Max. Load Capacity (T)