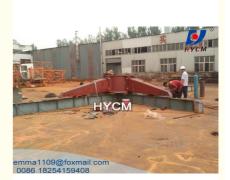

: CE, ISO, GOST, CU-TR
Model Number: QD60(2420) Derrick Crane

• Minimum Order Quantity: 1 set

• Price: \$44500-59200 per set

Packaging Details: Naked packing, 1\*40'HC containers per set 6

ton Derrick Crane tower

• Delivery Time: 15 days after receiving the deposit or origin

LC

• Payment Terms: Western Union, L/C, T/T

Supply Ability: 40 sets per month



## **Product Specification**

• Condition: 100% New

Application: Buildings And ProjectsType: Fixed With Tower Head

Max. Load: 6 T
Jib Length: 24 M
Tip. Load: 2.0 T

• Power supply: 380V/50Hz Or According To Client's

Requirements

After Sale Service: Engineers Available To Service Overseas
Color: Yellow Or According To Clients Need

Highlight: 24 meters Boom derrick hoist,

120m Building derrick hoist, 3 tons derrick boom crane



## More Images



## **Product Description**

#### 3tons Load Derrick Luffing Crane Tower 24 meters Boom for 120m Building

#### **Short Description of QD60 Derrick Crane**

Tower cranes are used extensively in construction and other industry to hoist and move materials. a smaller crane (or derrick) will often be lifted to the roof of the completed tower to dismantle the tower crane afterwards.

#### Specification of QD60 Derrick Crane

| Model                   |                  | QD60 (2420) Derrick Crane                          |
|-------------------------|------------------|----------------------------------------------------|
| Working Radius (m)      |                  | 24                                                 |
| Max. Load Capacity (T)  |                  | 6