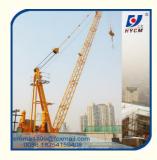

U-TR
Model Number: QD60(2420) Derrick Crane

• Minimum Order Quantity: 1 set

• Price: \$44500-59200 per set

Packaging Details: Naked packing, 1\*40'HC containers per set 6

ton Derrick Crane tower

• Delivery Time: 15 days after receiving the deposit or origin

LC

• Payment Terms: Western Union, L/C, T/T

Supply Ability: 40 sets per month



## **Product Specification**

• Condition: 100% New

Application: Buildings And ProjectsType: Fixed With Tower Head

Max. Load: 6 T
Jib Length: 24 M
Tip. Load: 2.0 T

• Power supply: 380V/50Hz Or According To Client's

Requirements

After Sale Service: Engineers Available To Service Overseas
Color: Yellow Or According To Clients Need

Highlight: 24 meters Boom derrick hoist,

120m Building derrick hoist, 3 tons derrick boom crane



## More Images



## **Product Description**

#### 3tons Load Derrick Luffing Crane Tower 24 meters Boom for 120m Building

#### **Short Description of QD60 Derrick Crane**

Tower cranes are used extensively in construction and other industry to hoist and move materials. a smaller crane (or derrick) will often be lifted to the roof of the completed tower to dismantle the tower crane afterwards.

#### Specification of QD60 Derrick Crane

| Model                   |                  | QD60 (2420) Derrick Crane                          |
|-------------------------|------------------|----------------------------------------------------|
| Working Radius (m)      |                  | 24                                                 |
| Max. Load Capacity (T)  |                  | 6