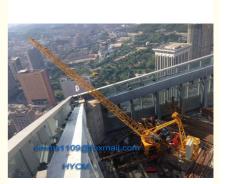

#### 3tons Load Derrick Luffing Crane Tower 24 meters Boom for 120m Building

#### **Short Description of QD60 Derrick Crane**

Tower cranes are used extensively in construction and other industry to hoist and move materials. a smaller crane (or derrick) will often be lifted to the roof of the completed tower to dismantle the tower crane afterwards.