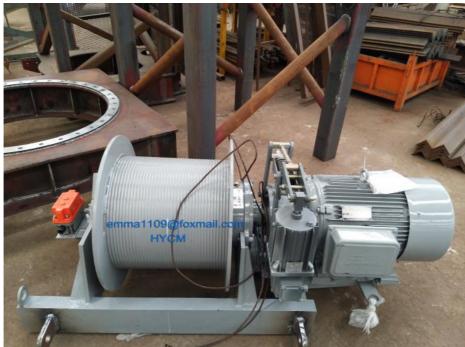

#### Specification of QD60 Derrick Crane

| Model                   |                  | QD60 (2420) Derrick Crane                          |
|-------------------------|------------------|----------------------------------------------------|
| Working Radius (m)      |                  | 24                                                 |
| Max. Load Capacity (T)  |                  | 6                                                  |
| Tip Load (T)            |                  | 2.0                                                |
| Height (m)              |                  | 150                                                |
| Hoisting<br>Mechanism   | Speed (m/min)    | 80/40                                              |
|                         | Motor power (kw) | 24/24/5.4                                          |
| Slewing<br>Mechanism    | Speed (r/min)    | 0-0.6                                              |
|                         | Motor power (kw) | 2*3.7                                              |
| Trolleying<br>Mechanism | Speed (m/min)    | 0-15                                               |
|                         | Motor power (kw) | 26                                                 |
| Total Power (kw)        |                  | 57.4                                               |
| Power Supply            |                  | 380V/50Hz, 220V/60Hz or according to clients needs |

#### **Features of QD60 Derrick Crane**

- 1. Main column, Jib & side supports manufactured from electrically welded steel, sections and others
- 2. Main column offered with drive system which provides easy rotation on base plate with pin
- 3. Upper part of column is set equipped with a pin acting as hinge for the fixing bracket of tie beams and for additional support to iib
- 4. For higher capacity cranes steel pulley rotating on roller bearings with ground steel pins
- 5. The drive system consists of tope pulleys winch mechanism, gear train, wire rope drum, hand brake & clutch system and electric operated facility (optional) comprising of electric magnetic/thruster brake, control panel for hoisting and swiveling motion
- 6. Block with steel pulley
- 7. Single or double hook (with anchor) on thrust bearings
- 8. All gears are fabricated using EN 24 steel with teeth cut on hobbling machine Technical Specification