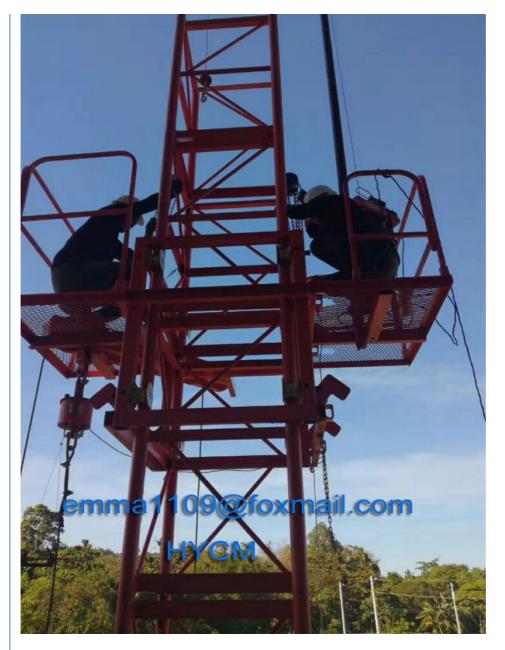

#### **Photos of of QD60 Derrick Crane**

#### **Short Description of QD60 Derrick Crane**

Tower cranes are used extensively in construction and other industry to hoist and move materials. a smaller crane (or derrick) will often be lifted to the roof of the completed tower to dismantle the tower crane afterwards.