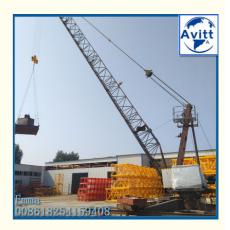

|  |
| <ul> <li>Jib Length:</li> </ul> | 24 M                                                                              |  |
| • Tip. Load:                    | 2.0 T                                                                             |  |
| • Power supply:                 | 380V/50Hz Or According To Client's<br>Requirements                                |  |
| After Sale Service:             | Engineers Available To Service Overseas                                           |  |
| Color:                          | Yellow Or According To Clients Need                                               |  |
| • Highlight:                    | 6000kg derrick crane,<br>Construction derrick crane,<br>6000kg derrick boom crane |  |



## More Images



**Our Product Introduction** 

### 6000kg Max.load 24mts Luffing Jib Derrick Crane for 60m Building Construction

#### Short Description of QD60 Derrick Crane

Tower cranes are used extensively in construction and other industry to hoist and move materials. a smaller crane (or derrick) will often be lifted to the roof of the completed tower to dismantle the tower crane afterwards.

#### Specification of QD60 Derrick Crane

| Model                   |                  | QD60 (2420) Derrick Crane                             |
|-------------------------|------------------|-------------------------------------------------------|
| Working Radius (m)      |                  | 24                                                    |
| Max. Load Capacity (T)  |