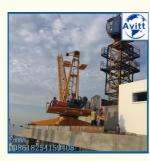

|  |
| <ul> <li>Jib Length:</li> </ul> | 24 M                                                                              |  |
| • Tip. Load:                    | 2.0 T                                                                             |  |
| • Power supply:                 | 380V/50Hz Or According To Client's<br>Requirements                                |  |
| After Sale Service:             | Engineers Available To Service Overseas                                           |  |
| Color:                          | Yellow Or According To Clients Need                                               |  |
| • Highlight:                    | 6000kg derrick crane,<br>Construction derrick crane,<br>6000kg derrick boom crane |  |



## More Images



**Our Product Introduction** 

### 6000kg Max.load 24mts Luffing Jib Derrick Crane for 60m Building Construction

#### Short Description of QD60 Derrick Crane

Tower cranes are used extensively in construction and other industry to hoist and move materials. a smaller crane (or derrick) will often be lifted to the roof of the completed tower to dismantle the tower crane afterwards.

#### Specification of QD60 Derrick Crane

| Model                   |                  | QD60 (2420) Derrick Crane                             |
|-------------------------|------------------|-------------------------------------------------------|
| Working Radius (m)      |                  | 24                                                    |
| Max. Load Capacity (T)  |                  | 6