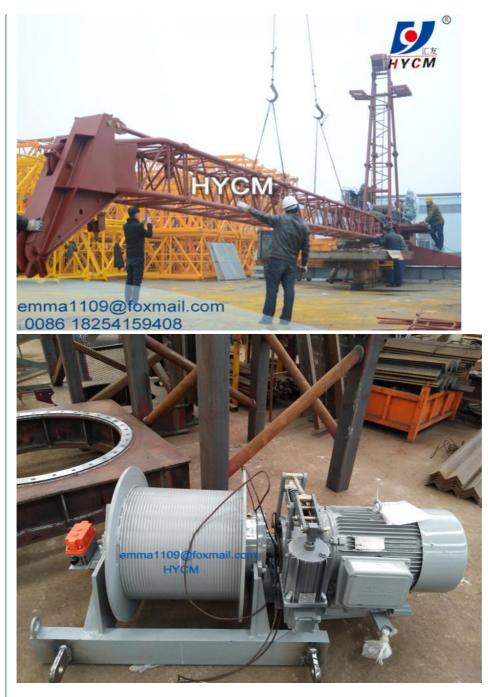

& clutch system and electric operated facility (optional) comprising of electric magnetic/thruster brake, control panel for hoisting and swiveling motion

- 6. Block with steel pulley
- 7. Single or double hook (with anchor) on thrust bearings
- 8. All gears are fabricated using EN 24 steel with teeth cut on hobbling machine Technical Specification

#### Why choose us

- 1. A professional tower crane supplier in China with 15 years experience
- 2. Exported to more than 20 countries with ISO9001 & CE & GOST Certifications
- 3. Hydraulic self-climbing mechanism
- 4. Variable-frequency slewing mechanism
- 5. Varialbe-speed frequency PLC control System
- 6. Operation data display screen and Safety monitoring system (Black Box)
- 7. Various safety devices

#### Photos of of QD60 Derrick Crane



#### More products available: Construction Machinery Tower Cranes

---- QTZ Topkit/Hammer Head Tower Cranes: Working jib from 30-75m and max.load from 4-25t.

---- PT Topless/Flat Top Tower Cranes: Working jib from 30-80m and max.load from 4-32t.

---D Luffing Tower Crane: Working jib from 25-60m and max.load from 3-25t.

---QD Derrick Crane: load from 3t to 25t for disassemble inner climbing tower cranes.

## SC Construction Man and Material Elevator

----- Rack and pinion elevator, special for the lifting work of construction Man and Material, 1000kg to 4000kg capacity, Passenger and Material, up to 200m. .

#### SS Building Material Lift / Hoist

------ Wire rope lift, special material lifting work in construction site, 1000kg to 2000kg capacity, no passenger, up to 60m.



SJY Scisso