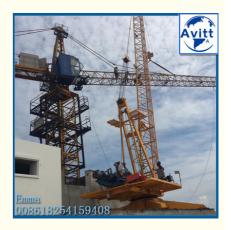

# 6000kg Max Load 24mts Luffing Jib Derrick Crane For 60m Building Construction

## **Basic Information**

- Place of Origin:
- Brand Name:
- Certification:
- Model Number:
- Minimum Order Quantity:
- Price:
- Packaging Details:
- Delivery Time:
- Payment Terms:
- Supply Ability:
- AVITT or HYCM Derrick Crane CE, ISO, GOST, CU-TR QD60(2420) Derrick Crane Quantity: 1 set \$44500-59200 per set

China

 Details:
 Naked packing, 1\*40'HC containers per set 6 ton Derrick Crane tower

 me:
 15 days after receiving the deposit or origin LC

 erms:
 Western Union, L/C, T/T

 lity:
 40 sets per month



## **Product Specification**

| Condition:                      | 100% New                                                                          |  |
|---------------------------------|-----------------------------------------------------------------------------------|--|
| Application:                    | Buildings And Projects                                                            |  |
| • Туре:                         | Fixed With Tower Head                                                             |  |
| Max. Load:                      | 6 Т                                                                               |  |
| <ul> <li>Jib Length:</li> </ul> | 24 M                                                                              |  |
| • Tip. Load: