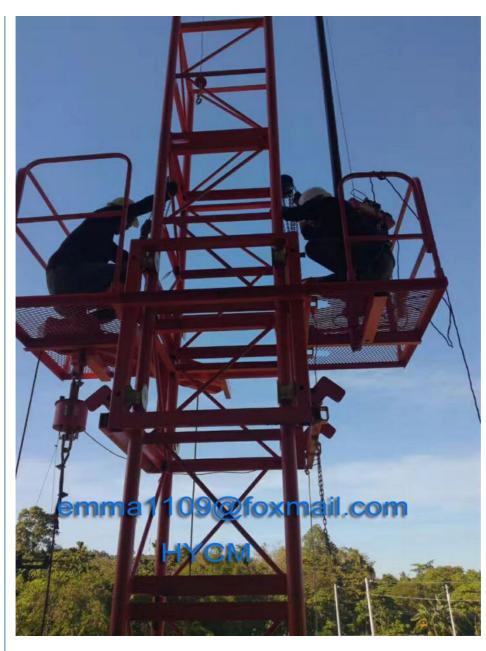

#### Short Description of QD60 Derrick Crane

Tower cranes are used extensively in construction and other industry to hoist and move materials. a smaller crane (or derrick) will often be lifted to the roof of the completed tower to dismantle the tower crane afterwards.

#### Photos of of QD60 Derrick Crane