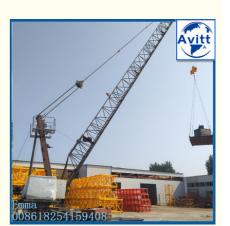

#### QD2420 Floor Crane 24m Luffing Jib Crane With Leg without Mast Section

#### **Short Description of QD60 Derrick Crane**

Tower cranes are used extensively in construction and other industry to hoist and move materials. a smaller crane (or derrick) will often be lifted to the roof of the completed tower to dismantle the tower crane afterwards.

#### **Photos of of QD60 Derrick Crane**