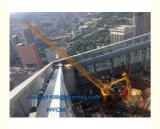

#### QD2420 Floor Crane 24m Luffing Jib Crane With Leg without Mast Section

#### **Short Description of QD60 Derrick Crane**

Tower cranes are used extensively in construction and other industry to hoist and move materials. a smaller crane (or derrick) will often be lifted to the roof of the completed tower to dismantle the tower crane afterwards.

#### **Photos of of QD60 Derrick Crane**