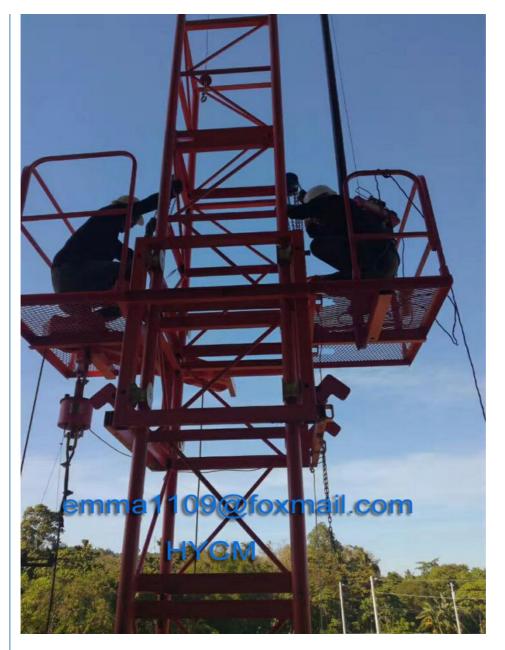

#### **Photos of of QD60 Derrick Crane**

#### **Short Description of QD60 Derrick Crane**

Tower cranes are used extensively in construction and other industry to hoist and move materials. a smaller crane (or derrick) will often be lifted to the roof of the completed tower to dismantle the tower crane afterwards.

# QD2420 Floor 24m Luffing Jib derrick tower crane With Leg Without Mast Section