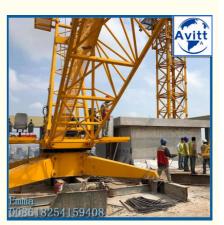

#### QD2420 Floor Crane 24m Luffing Jib Crane With Leg without Mast Section

#### **Short Description of QD60 Derrick Crane**

Tower cranes are used extensively in construction and other industry to hoist and move materials. a smaller crane (or derrick) will often be lifted to the roof of the completed tower to dismantle the tower crane afterwards.

#### **Photos of of QD60 Derrick Crane**