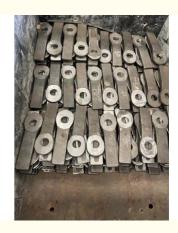

# 3pcs 1 set of 50mm Manganese Steel Fish Plate for 3m Potain Mast Section

## 3pcs 1 set of 50mm Manganese Steel Fish Plate for 3m Potain Mast Section

## Description

- 1. for Various kinds of split mast sections for tower cranes
- 2. Competitive price from manufacture
- 3. OEM is accepted.

### Specification

for Mast Section Size: 1.6\*1.6\* 3000 mm Main Chord: 180\*18 mm