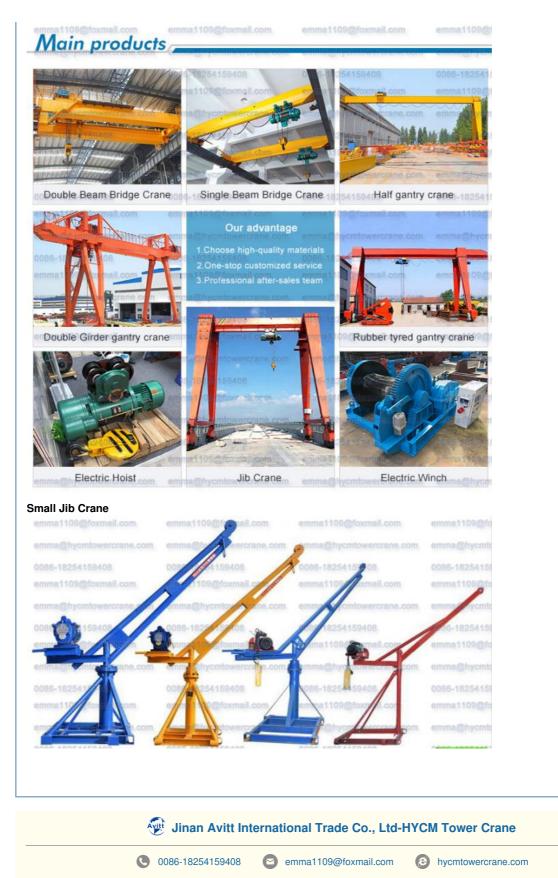

#### More products available: Construction Machinery Tower Cranes

---- QTZ Topkit/Hammer Head Tower Cranes: Working jib from 30-75m and max.load from 4-25t.

---- PT Topless/Flat Top Tower Cranes: Working jib from 30-80m and max.load from 4-32t.

---D Luffing Tower Crane: Working jib from 25-60m and max.load from 3-25t.

---QD Derrick Crane: load from 3t to 25t for disassemble inner climbing tower cranes.

### SC Construction Man and Material Elevator

----- Rack and pinion elevator, special for the lifting work of construction Man and Material, 1000kg to 4000kg capacity, Passenger and Material, up to 200m. .

#### SS Building Material Lift / Hoist

----- Wire rope lift, special material lifting work in construction site, 1000kg to 2000kg capacity, no passenger, up to 60m.

SJY Scissor Lift

Gantry Crane

No.218-1,Building 8, Comprehensive Building, Zone 8, Dongshan Garden, Shuangshan Street, Zhangqiu District, Jinan City, Shandong Province, China