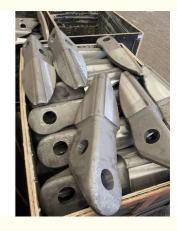

# 3pcs 1 set of 50mm Manganese Steel Fish Plate for 3m Potain Mast Section

## 3pcs 1 set of 50mm Manganese Steel Fish Plate for 3m Potain Mast Section

## Description

- 1. for Various kinds of split mast sections for tower cranes
- 2. Competitive price from manufacture
- 3. OEM is accepted.

### Specification

for Mast Section Size: 1.6\*1.6\* 3000 mm Main Chord: 180\*18 mm