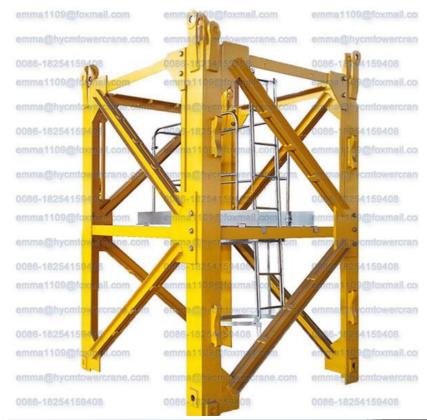

### Other Mast Sections for different models Tower Cranes

| 1  | 1.5×1.5×2.2     | Angle steel ∠ 140× 10, ∠ 140× 12, ∠ 160×12                  |
|----|-----------------|-------------------------------------------------------------|
| 2  | 1.6×1.6×2.2     | Angle steel ∠ 160×12                                        |
| 3  | 1.68×1.68×2.5   | Two angle steel ∠ 125×12 or square tube<br>135×10           |
| 4  | 1.64×1.64×2.8   | Two angle steel ∠ 125×10 or square tube<br>135×10           |
| 5  | 1.833×1.833×2.5 | Two angle steel ∠ 125×10                                    |
| 6  | 1.833×1.833×2.5 | Square tube □135×12<br>or Two angle steel with rib ∠ 125×12 |
| 7  | 1.835×1.835×2.5 | Two angle steel with rib∠ 125×14                            |
| 8  | 1.6×1.6×3.0     | Angle steel ∠ 180×18                                        |
| 9  | 1.8×1.8×3.0     | Angle steel ∠ 180×14, ∠ 180×16                              |
| 10 | 2.0×2.0×3.0     | Angle steel ∠ 200×20, ∠ 200×24, ∠ 200×26                    |
| 11 | 2.45×2.45×5.0   | Angle steel ∠ 180×18 (inside two angle steel with rib)      |
| 12 | 2.5×2.5×6.0     | H steel 293×266                                             |