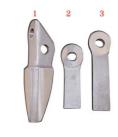

# Mast Section Spare Parts 50mm Fish Plate for L46 Potain Tower Crane

### Mast Section Spare Parts 50mm Fish Plate for L46 Potain Tower Crane

### Specification

for Mast Section Size: 1.6\*1.6\* 3000 mm Main Chord: 180\*18 mm