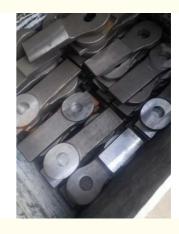

# Mast Section Spare Parts 50mm Fish Plate for L46 Potain Tower Crane

# **Basic Information**

- Place of Origin:
- Brand Name:
- Certification:
- Model Number:
- Minimum Order Quantity: 1 set
- Price:

**Our Product Introduction** 

- Packaging Details:
- Delivery Time:
- Payment Terms:
- Supply Ability:



## **Product Specification**

- Condition:
- Application:

• Type:

Color:

100% New Buildings And Projects Steel Structure Shot Blasting

China

ISO

Avitt, HYCM or others

\$40-200 per set

mast section fish plate

Western Union, L/C, T/T

10000 sets per month

Potain Tower Crane Mast Section

7 days after receiving the deposit

Naked packing, LCL containers per set of



# for more products please visit us on hycmtowercrane.com

# More Images



### Mast Section Spare Parts 50mm Fish Plate for L46 Potain Tower Crane

### Description

- 1. for Various kinds of split mast sections for tower cranes
- 2. Competitive price from manufacture
- 3. OEM is accepted.

### Specification

for Mast Section Size: 1.6\*1.6\* 3000 mm Main Chord: 180\*18 mm

### How about your machinery warranty?

We have 12 months warranty for main parts, supply spare parts for tower crane. What's the payment term?

T/T 30% as deposit balance before shipment by T/T

### Why choose us?

- a. The quality of ours has reached the European standard.
- b. We have more than 10 years rich experience of tower crane manufacturing.
- c. The production capacity of ours is above 200units per month.
-