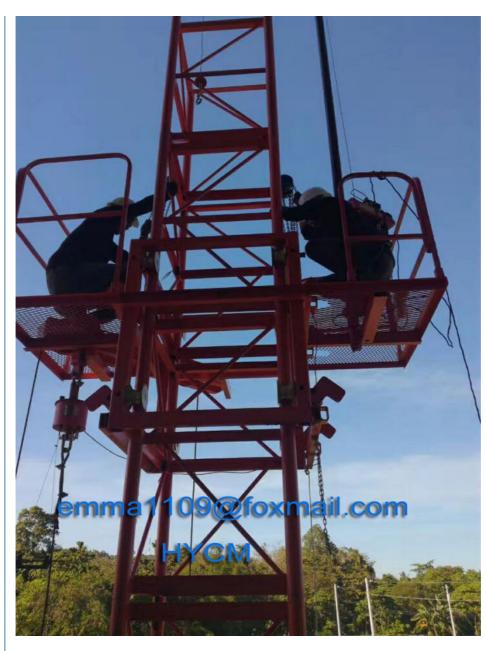

### Photos





### More products available: Construction Machinery Tower Cranes

---- QTZ Topkit/Hammer Head Tower Cranes: Working jib from 30-75m and max.load from 4-25t.

---- PT Topless/Flat Top Tower Cranes: Working jib from 30-80m and max.load from 4-32t.

---D Luffing Tower Crane: Working jib from 25-60m and max.load from 3-25t.

---QD Derrick Crane: load from 3t to 25t for disassemble inner climbing tower cranes.

### SC Construction Man and Material Elevator

----- Rack and pinion elevator, special for the lifting work of construction Man and Material, 1000kg to 4000kg capacity, Passenger and Material, up to 200m. .

### SS Building Material Lift / Hoist

----- Wire rope lift, special material lifting work in construction site, 1000kg to 2000kg capacity, no passenger, up to 60m.



SJY Scissor Lift



Gantry Crane



No.218-1,Building 8, Comprehensive Building, Zone 8, Dongshan Garden, Shuangshan Street, Zhangqiu District, Jinan City, Shandong Province, China