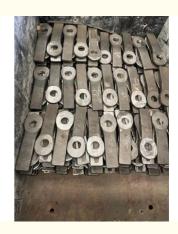

# Mast Section Spare Parts 50mm Fish Plate for L46 Potain Tower Crane

# **Basic Information**

- Place of Origin:
- Brand Name:
- Certification:
- Model Number:
- Minimum Order Quantity: 1 set
- Price:

**Our Product Introduction** 

- Packaging Details:
- Delivery Time:
- Payment Terms:
- Supply Ability:



## **Product Specification**

- Condition:
- Application:

• Type:

Color:

100% New Buildings And Projects Steel Structure Shot Blasting

China

ISO

Avitt, HYCM or others

\$40-200 per set

mast section fish plate

Western Union, L/C, T/T

10000 sets per month

Potain Tower Crane Mast Section

7 days after receiving the deposit

Naked packing, LCL containers per set of



# for more products please visit us on hycmtowercrane.com

# More Images



### Mast Section Spare Parts 50mm Fish Plate for L46 Potain Tower Crane

### Description

- 1. for Various kinds of split mast sections for tower cranes
- 2. Competitive price from manufacture
- 3. OEM is accepted.

### Specification

for Mast Section Size: 1.6\*1.6\* 3000 mm Main Chord: 180\*18 mm

### How about your machinery warranty?

We h