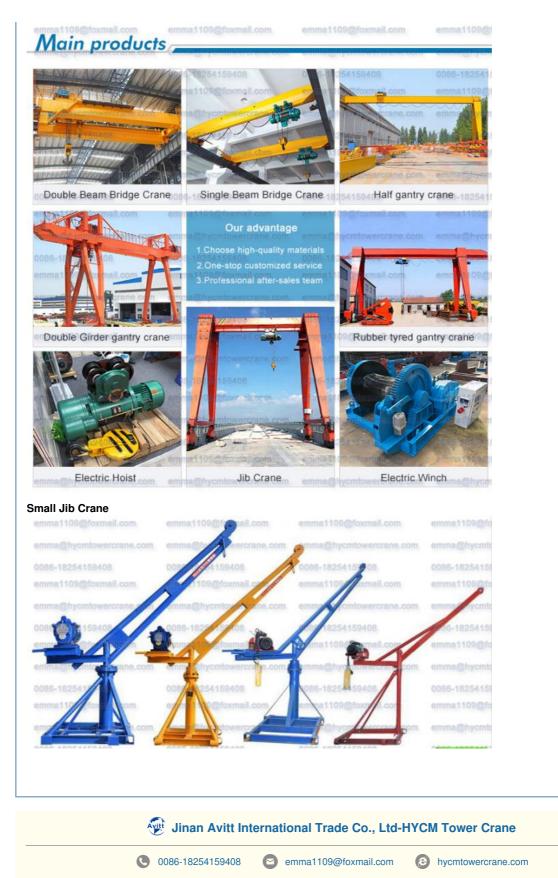

### More products available: Construction Machinery Tower Cranes

---- QTZ Topkit/Hammer Head Tower Cranes: Working jib from 30-75m and max.load from 4-25t.

---- PT Topless/Flat Top Tower Cranes: Working jib from 30-80m and max.load from 4-32t.

---D Luffing Tower Crane: Working jib from 25-60m and max.load from 3-25t.

---QD Derrick Crane: load from 3t to 25t for disassemble inner climbing tower cranes.

### SC Construction Man and Material Elevator

----- Rack and pinion elevator, special for the lifting work of construction Man and Material, 1000kg to 4000kg capacity, Passenger and Material, up to 200m. .

### SS Building Material Lift / Hoist

----- Wire rope lift, special material lifting work in construction site, 1000kg to 2000kg capacity, no passenger, up to 60m.

SJY Scissor Lift

Gantry Crane

No.218-1,Building 8, Comprehensive Building, Zone 8, Dongshan Garden, Shuangshan Street, Zhangqiu District, Jinan City, Shandong Province, China