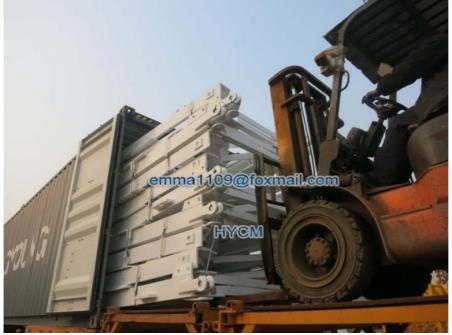

|
| 4  | 1.64×1.64×2.8   | Two angle steel ∠ 125×10 or square tube<br>135×10           |
| 5  | 1.833×1.833×2.5 | Two angle steel ∠ 125×10                                    |
| 6  | 1.833×1.833×2.5 | Square tube □135×12<br>or Two angle steel with rib ∠ 125×12 |
| 7  | 1.835×1.835×2.5 | Two angle steel with rib $\angle$ 125×14                    |
| 8  | 1.6×1.6×3.0     | Angle steel ∠ 180×18                                        |
| 9  | 1.8×1.8×3.0     | Angle steel ∠ 180×14, ∠ 180×16                              |
| 10 | 2.0×2.0×3.0     | Angle steel ∠ 200×20, ∠ 200×24, ∠ 200×26                    |
| 11 | 2.45×2.45×5.0   | Angle steel ∠ 180×18 (inside two angle steel with rib)      |
| 12 | 2.5×2.5×6.0     | H steel 293×266                                             |

### Photos





### More products available: Construction Machinery Tower Cranes

---- QTZ Topkit/Hammer Head Tower Cranes: Working jib from 30-75m and max.load from 4-25t.

---- PT Topless/Flat Top Tower Cranes: Working jib from 30-80m and max.load from 4-32t.

---D Luffing Tower Crane: Working jib from 25-60m and max.load from 3-25t.

---QD Derrick Crane: load from 3t to 25t for disassemble inner climbing tower cranes.

### SC Construction Man and Material Elevator

----- Rack and pinion elevator, special for the lifting work of construction Man and Material, 1000kg to 4000kg capacity, Passenger and Material, up to 200m. .

### SS Building Material Lift / Hoist

----- Wire rope lift, special material lifting work in construction site, 1000kg to 2000kg capacity, no passenger, up to 60m.



SJY Scissor