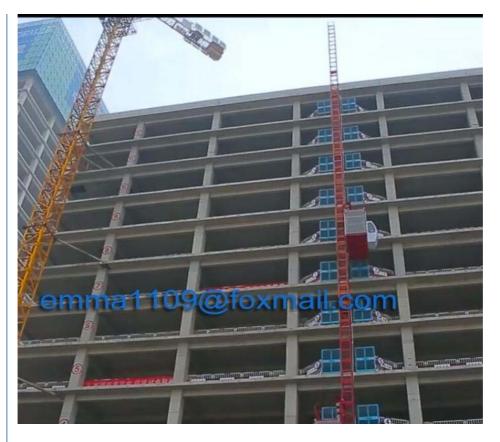

#### Description

The Elevator is designed for passenger and materials transport. It offers, efficiency, safety, reduced energy consumption and low operating costs, making it the ideal hoist solution for construction and rental companies. A modern microprocessor hoist control system with stop-next-landing control allows for simple operation and ease of use. while a hoist capacity of 4,000 kg offers increased transport capacity at a low cost. With a larger hoist car, higher speeds and increased lifting heights, the SC200/200 is the perfect hoist solution for high-demand and high-rise construction.de new build construction, refurbishment, chimney, offshore and bridge construction.

#### Specification

| Model                            | SC200/200 - Ordinary                                                           |
|----------------------------------|--------------------------------------------------------------------------------|
| Payload capacity                 | Up to 2 x 2,000 kg                                                             |
| Speed                            | 33m/min or others                                                              |
| Max. lifting height              | 150 m (Increased lifting height on request.)                                   |
| Cage width (internal)            | 1.3 m & 1.5 m                                                                  |
| Cage length (internal)           | 3 m                                                                            |
| Cage height (internal)           | 2.2 m                                                                          |
| Motor control                    | Directly driven without inverter                                               |
| Motor power                      | 2 x 3 x 11 kw or others                                                        |
| Safety device                    | Mechanical interlocking door system to guarantee the highest safety standards. |
| Power supply range               | 380V, 50Hz or 60 Hz, 3 phase                                                   |
| Type of mast                     | 650mm, Tubular steel with integrated rack                                      |
| Length mast section              | 1.508 m                                                                        |
| Weight mast section with 2 racks | 158 kg                                                                         |