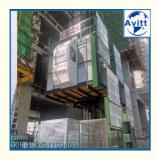

# sc200/200 2 cabin hoist 130 meter Height 2000kg per cabin and 60hz Energy Lifting People

#### sc200/200 2 cabin hoist 130 meter Height 2000kg per cabin and 60hz Energy Lifting People

#### Description

The Elevator is designed for passenger and materials transport. It offers, efficiency, safety, reduced energy consumption and low operating costs, making it the ideal hoist solution for construction and rental companies. A modern microprocessor hoist control system with stop-next-landing control allows for simple operation and ease of use. while a hoist capacity of 4,000 kg offers increased transport capacity at a low cost. With a larger hoist car, higher speeds and increased lifting heights, the SC200/200 is the perfect hoist solution for high-demand and high-rise construction.de new build construction, refurbishment, chimney, offshore and bridge construction.