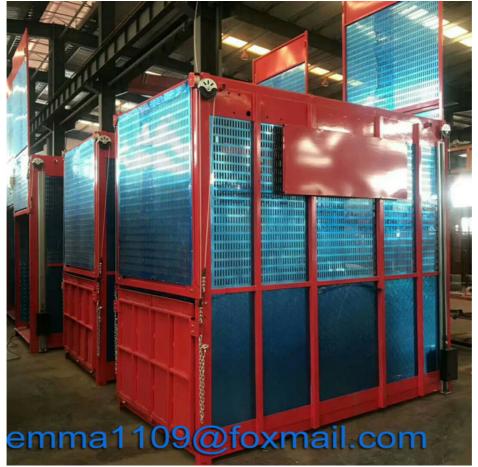

#### **Humanistic Design**

- 1. Newly designed height of the cage (2.46m), which can save freight.
- 2. Top of the cage is made of a complete high-grade steel, so the waterproof performance is greatly improved.
- 3. Body of cage is made of mesh steel plate, appearance of which with special spray technology which makes cage more beautiful, can completely against rust and prolong its usage life-span.
- 4. Door frame is made by light weight steel shape which can make cage more stable.
- 5. Special embedded counterweight design. More safe and stable in.
- 6. Improved door handle makes the operation more easily.

# **Product Specification**

• Condition: 100% New

Application: Buildings And Projects

• Type: With SRIBS Anti-fall Safety Device

Load: 2000kg Per CageHeight: 110 Meters

• Speed: 33 M/min Or Others

• Power supply: 380V/50Hz Or According To Client's