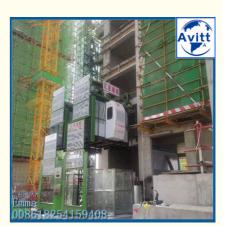

# sc200/200 2 cabin hoist 130 meter Height 2000kg per cabin and 60hz Energy Lifting People

#### sc200/200 2 cabin hoist 130 meter Height 2000kg per cabin and 60hz Energy Lifting People

#### Description

The Elevator is designed for passenger and materials transport. It offers, efficiency, safety, reduced energy consumption and low operating costs, making it the ideal hoist solution for construction and rental companies. A modern microprocessor hoist control system with stop-next-landing control allows for simple operation and ease of use. while a hoist capacity of 4,000 kg offers increased transport capacity at a low cost. With a larger hoist car, higher speeds and increased lifting heights, the SC200/200 is the perfect hoist solution for high-demand and high-rise construction.de new build construction, refurbishment, chimney, offshore and bridge construction.