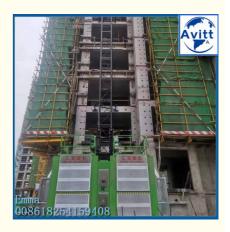

# sc200/200 2 cabin hoist 130 meter Height 2000kg per cabin and 60hz Energy Lifting People

#### sc200/200 2 cabin hoist 130 meter Height 2000kg per cabin and 60hz Energy Lifting People

#### Description

The Elevator is designed for passenger and materials transport. It offers, efficiency, safety, reduced energy consumption and low operating costs, making it the ideal hoist solution for construction and rental companies. A modern microprocessor hoist control system with stop-next-landing control allows for simple operation and ease of use. while a hoist capacity of 4,000 kg offers increased transport capacity at a low cost. With a larger hoist car, higher speeds and increased lifting heights, the SC200/200 is the perfect hoist solution for high-demand and high-rise construction.de new build construction, refurbishment, chimney, offshore and bridge construction.