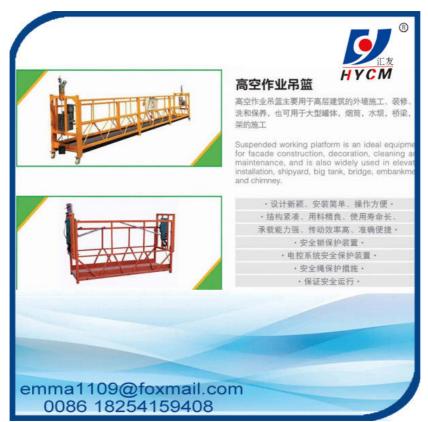

nism
- 5. Varialbe-speed frequency PLC control System
- 6. Operation data display screen and Safety monitoring system (Black Box)
- 7. Various safety devices

## **Pictures**



**Self Erecting Process** 



# More products available:

### **Tower Cranes**

- ---- QTZ Topkit/Hammer Head Tower Cranes: Working jib from 30-75m and max.load from 4-25t.
- ---- PT Topless/Flat Top Tower Cranes: Working jib from 30-80m and max.load from 4-32t. --- D Luffing Tower Crane: Working jib from 25-60m and max.load from 3-25t.
- ---QD Derrick Crane: load from 3t to 25t for disassemble inner climbing tower cranes.

# SS Building Material Lift / Hoist

----- Wire rope lift, special material lifting work in construction site, 1000kg to 2000kg capacity, no passenger, up to 60m.

# **ZLP Suspended Platform**



### **SJY Scissor Lift**





Jinan Avitt International Trade Co., Ltd-HYCM Tower Crane



0086-18254159408



emma1109@foxmail.com



hycmtowercrane.com