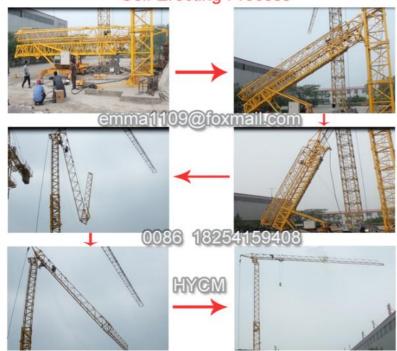

tion, outstanding on performance and operation all around the world.

## 3 Luffing Mechanism

Speed modulation with frequency conversion, less concussion, stable operation.

# 4 Control System

PLC control, auto diagnosis on electric malfunction, corresponding alarm on light and sound, key components adopting international top brand product.

## Why choose us

- 1. A professional tower crane supplier in China with 15 years experience
- 2. Exported to more than 20 countries with ISO9001 & CE & GOST Certifications
- 3. Hydraulic self-climbing mechanism
- 4. Variable-frequency slewing mechanism
- 5. Varialbe-speed frequency PLC control System
- 6. Operation data display screen and Safety monitoring system (Black Box)
- 7. Various safety devices

## **Pictures**



**Self Erecting Process** 



# More products available:

### **Tower Cranes**

- ---- QTZ Topkit/Hammer Head Tower Cranes: Working jib from 30-75m and max.load from 4-25t.
- ---- PT Topless/Flat Top Tower Cranes: Working jib from 30-80m and max.load from 4-32t. --- D Luffing Tower Crane: Working jib from 25-60m and max.load from 3-25t.
- ---QD Derrick Crane: load from 3t to 25t for disassemble inner climbing tower cranes.

# SS Building Material Lift / Hoist

----- Wire rope lift, special material lifting work in construction site, 1000kg to 2000kg capacity, no passenger, up to 60m.

# **ZLP Suspended Platform**



### **SJY Scissor Lift**





Jinan Avitt International Trade Co., Ltd-HYCM Tower Crane



0086-18254159408



emma1109@foxmail.com



hycmtowercrane.com