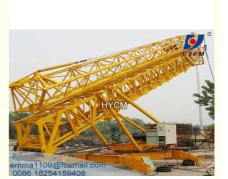

# Small Self Jacking Tower Crane Self erecting Type QTK20 23m Working Height

### Small Self Jacking Tower Crane Self erecting Type QTK20 23m Working Height

#### Description

The self erecting tower crane as a whole transport, quickly set up the vertical, horizontal transport machinery.

Mainly suitable for 4 to 6 layers civil construction buildings.

In addition, it can also be used all kinds of factories, garages, stations, terminals, etc. of cargo handling and stacking, and also serves as liquidity lifting transport machinery.