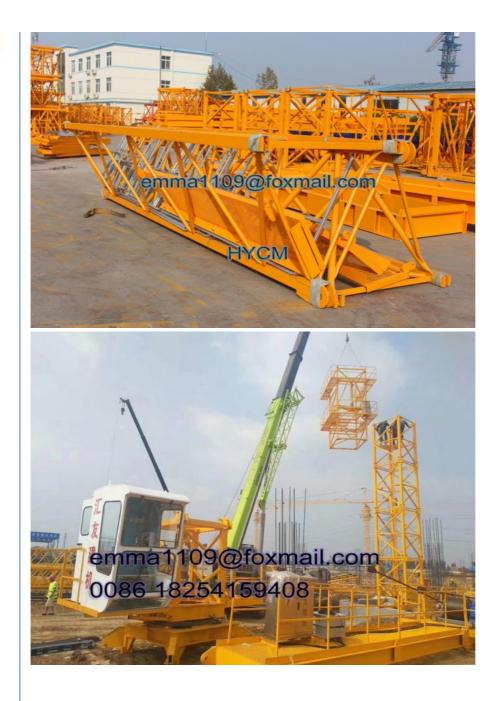

## **Product Specification**

| Condition:                        | 100% New                                                                       |
|-----------------------------------|--------------------------------------------------------------------------------|
| <ul> <li>Application:</li> </ul>  | Buildings And Projects                                                         |
| • Туре:                           | Fixed Out Climbing                                                             |
| • Load:                           | 8tons                                                                          |
| • Jib:                            | 60m                                                                            |
| • Tip. Load:                      | 1.3t                                                                           |
| <ul> <li>Mast section:</li> </ul> | 1.6*3m (split Type) L46A                                                       |
| Electric Box Contactor:           | Schneider                                                                      |
| • Power Supply:                   | 380V/50Hz, 415V/50Hz, 220V/50H<br>According To Clients Need                    |
| After-sales Service     Provided: | Engineers Available To Service Ma<br>Overseas,Field Maintenance And<br>Service |

#### Specification

| Model                           |                  | QTZ100(6013) Tower Crane       |  |
|---------------------------------|------------------|--------------------------------|--|
| Working Radius (m)              |                  | 60                             |  |
| Max. Load Capacity (T)          |                  | 8                              |  |
| Tip Load (T)                    |                  | 1.3                            |  |
| Free standing height (m)        |                  | 50                             |  |
| Max. Height with anchorages (m) |                  | 150                            |  |
| Mast Section dimension (m)      |                  | 1.6×1.6×3, 180×18mm L46A       |  |
| Hoisting                        | Speed (m/min)    | 0-80 0-40                      |  |
| Mechanism                       | Motor power (kw) | 30/30                          |  |
| Mechanism                       | Speed (r/min)    | 0-0.6                          |  |
|                                 | Motor power (kw) | 2*3.7                          |  |
| Trolleying                      | Speed (m/min)    | 0-40                           |  |
| Mechanism                       | Motor power (kw) | 3.3/2.2                        |  |
| Jacking-up                      | Speed (m/min)    | 0.4                            |  |
| System                          | Motor power (kw) | 5.5                            |  |
| Total Power (kw)                |                  | 46.2                           |  |
| Power Supply                    |                  | 380V/50Hz, 220V/60Hz or others |  |