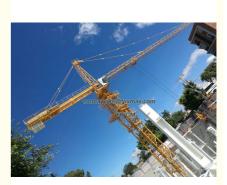

# QTZ100 70m Height Tower Crane TC6013 8T Load With Fold 3m Mast Section L46

#### **Quick Details**

This tower crane is a topkit head tower crane, includes foundation frame, mast sections (tower body), climbing system, slewing units, horizontal lifting jib / boom, counter-jib, tower head, operation cab, three mechanisms, electric system and safety device. The max. Boom length is 60m which consist of every 6meters and minimum length is 30m.

This tower crane freestanding height is 50m and max.height is 150m with more mast section and 5sets anchorages. The max. Load capacity is 8t and tip load at the end jib is 1.3t.