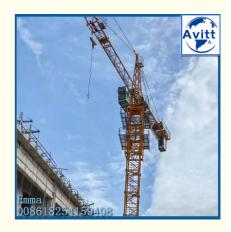

#### **Quick Details**

This tower crane is a topkit head tower crane, includes foundation frame, mast sections (tower body), climbing system, slewing units, horizontal lifting jib / boom, counter-jib, tower head, operation cab, three mechanisms, electric system and safety device. The max. Boom length is 60m which consist of every 6meters and minimum length is 30m.

This tower crane freestanding height is 50m and max.height is 150m with more mast section and 5sets anchorages. The max. Load capacity is 8t and tip load at the end jib is 1.3t.