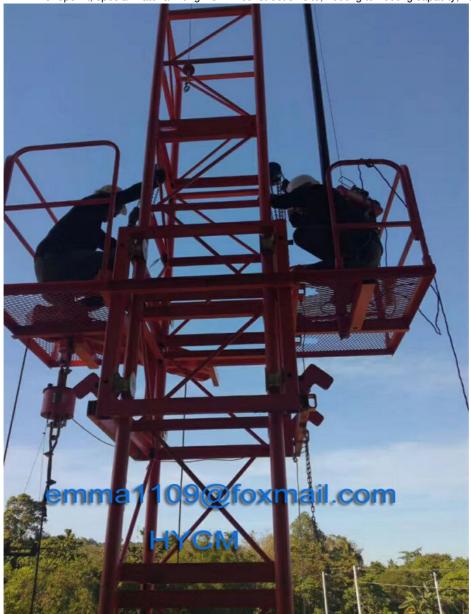

#### **Applications**

- 1. Cleaning and maintaining of the exterior wall of high-rise building.
- 2. Painting, decoration and refurbishing of exterior walls.
- 3. Installation projects and other construction working of outer walls of high-rise building.
- 4. Aerial working of ship, large tower, bridge, dams and large chimneys.
- 5. Install and maintain for high-rise building elevator hoistway, shipbuilding industry, seagoing vessel, warships welding maintain.

### **Features**

- 1.Our suspended working platform can be widely used parapet and complicated building in different height. And we can also supply customized platform to meet different requirements from customers.
- 2.Suspension power Working Platform is a temporary, flexible high access equipment for maintenance and construction work. distinguished from permanent access equipment. It can be disassembled conveniently.
- 3. It compared with traditional scaffolding, can save labours and time to maintain the high buildings, such as industry workshop, water tower, bridge, TV tower, big chimney, cenotaph, dam,etc.
- 4. Besides, Suspension Working Platform can be used to lift specific weight.
- 5. Suspension Working Platform is a good helper for construction and decoration of high buildings.
- 6. ZLP800 suspended platform uses LTD80 hoisting motor. It has electromagnetic brake motor, centrifugal speed limiting device, two steep speed reducer and "a" type rope winding system.
- 7. Hoisting motor can wind rope automatically. Operator only need to insert rope into the motor.