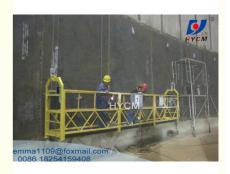

#### **Applications**

- 1. Cleaning and maintaining of the exterior wall of high-rise building.
- 2. Painting, decoration and refurbishing of exterior walls.
- 3. Installation projects and other construction working of outer walls of high-rise building.
- 4. Aerial working of ship, large tower, bridge, dams and large chimneys.
- 5. Install and maintain for high-rise building elevator hoistway, shipbuilding industry, seagoing vessel, warships welding maintain.

### **Features**

- 1.Our suspended working platform can be widely used parapet and complicated building in different height. And we can also supply customized platform to meet different requirements from customers.
- 2.Suspension power Working Platform is a temporary, flexible high access equipment for maintenance and construction work. distinguished from permanent access equipment. It can be disassembled conveniently.
- 3. It compared with traditional scaffolding, can save labours and time to maintain the high buildings, such as industry workshop, water tower, bridge, TV tower, big chimney, cenotaph, dam,etc.
- 4. Besides, Suspension Working Platform can be used to lift specific weight.
- 5. Suspension Working Platform is a good helper for construction and decoration of high buildings.
- 6. ZLP800 suspended platform uses LTD80 hoisting motor. It has electromagnetic brake motor, centrifugal speed limiting device, two steep speed reducer and "a" type rope winding system.
- 7. Hoisting motor can wind rope automatically. Operator only need to insert rope into the motor.