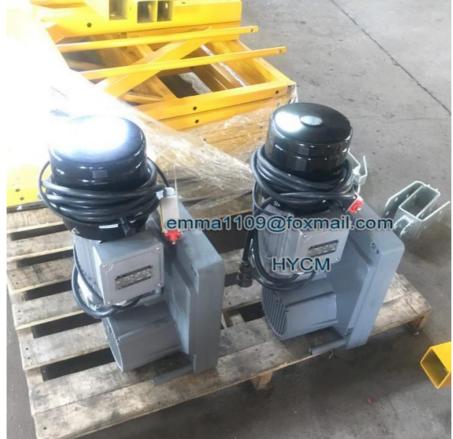

Lifting Height: 100-200m Cable: 100-200m

Max Lifting Height:100-200m Steel Rope: 8.6mm or 9.1mm

Hoist Power: 1.8KW\*2

Voltage:380V, 50HZ, Three-Phase(standard), 440V/60HZ, 220V/60Hz or others.

Safety Lock Permission Force of Impact: 30KN

### **Features**

- 1.Our suspended working platform can be widely used parapet and complicated building in different height. And we can also supply customized platform to meet different requirements from customers.
- 2.Suspension power Working Platform is a temporary, flexible high access equipment for maintenance and construction work. distinguished from permanent access equipment. It can be disassembled conveniently.
- 3. It compared with traditional scaffolding, can save labours and time to maintain the high buildings, such as industry workshop, water tower, bridge, TV tower, big chimney, cenotaph, dam,etc.
- 4. Besides, Suspension Working Platform can be used to lift specific weight.
- 5. Suspension Working Platform is a good helper for construction and decoration of high buildings.
- 6. ZLP800 suspended platform uses LTD80 hoisting motor. It has electromagnetic brake motor, centrifugal speed limiting device, two steep speed reducer and "a" type rope winding system.
- 7. Hoisting motor can wind rope automatically. Operator only need to insert rope into the motor.