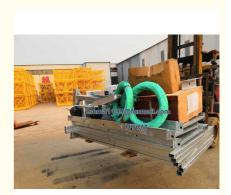

#### Introduction:

1m, 2m, 3m, 1.5m, 2.5m to the length made. In any Combination Rated Load: 800KG Rated Lifting Speed: 8-10m/min Length of Platform: 7500mm or others Surface Proceeding: Steel materials(Galvanized,Spraying) or Aluminum Lifting Height: 100-200m Cable: 100-200m Max Lifting Height:100-200m Steel Rope: 8.6mm or 9.1mm Hoist Power: 1.8KW\*2 Voltage:380V, 50HZ, Three-Phase(standard), 440V/60HZ, 220V/60Hz or others. Safety Lock Permission Force of Impact: 30KN Locking Cable Angle: 3°~ 8° Suspension Mechanism Front Beam Overhang: 1.3 ~ 1.5m ±0.26 Support Adjustable Height: 1.44 ~ 2.14m ±0.26 Counter Weight: 1000KG or others Package: Pallet or Naked by Containers

### Specification

| Specification           |                                                                                                                                                                                                                                              |  |  |  |
|-------------------------|----------------------------------------------------------------------------------------------------------------------------------------------------------------------------------------------------------------------------------------------|--|--|--|
|                         | ZLP800 Suspended Working Platform                                                                                                                                                                                                            |  |  |  |
| g)                      | 800                                                                                                                                                                                                                                          |  |  |  |
| (m/min)                 | 8-10                                                                                                                                                                                                                                         |  |  |  |
| kw)                     | 2×1.8 50HZ/60HZ                                                                                                                                                                                                                              |  |  |  |
| (Km)                    | 15.2                                                                                                                                                                                                                                         |  |  |  |
| gle adjusting range(°)  | 3°- 8°                                                                                                                                                                                                                                       |  |  |  |
| veen two steel rope(mm) | ≤100                                                                                                                                                                                                                                         |  |  |  |
| of front beam(mm)       | 1100-1700                                                                                                                                                                                                                                    |  |  |  |
| Locking                 | Steel                                                                                                                                                                                                                                        |  |  |  |
| Nr. of platform rack    | Single rack                                                                                                                                                                                                                                  |  |  |  |
| Nr. of platform         | 3                                                                                                                                                                                                                                            |  |  |  |
| L×W×H(mm)               | (2500×3)×690×1180                                                                                                                                                                                                                            |  |  |  |
| Weight(kg)              | 217                                                                                                                                                                                                                                          |  |  |  |
| nechanism(kg)           | 2×175 Kg                                                                                                                                                                                                                                     |  |  |  |
| nt(kg) optional         | 25×40pcs                                                                                                                                                                                                                                     |  |  |  |
| teel rope(mm)           | 8.6                                                                                                                                                                                                                                          |  |  |  |
| PHASES                  | 220V/380V/415V (customized)                                                                                                                                                                                                                  |  |  |  |
|                         | g)<br>(m/min)<br>kw)<br>(Km)<br>gle adjusting range(°)<br>veen two steel rope(mm)<br>of front beam(mm)<br>Locking<br>Nr. of platform rack<br>Nr. of platform<br>L×W×H(mm)<br>Weight(kg)<br>nechanism(kg)<br>nt(kg) optional<br>teel rope(mm) |  |  |  |