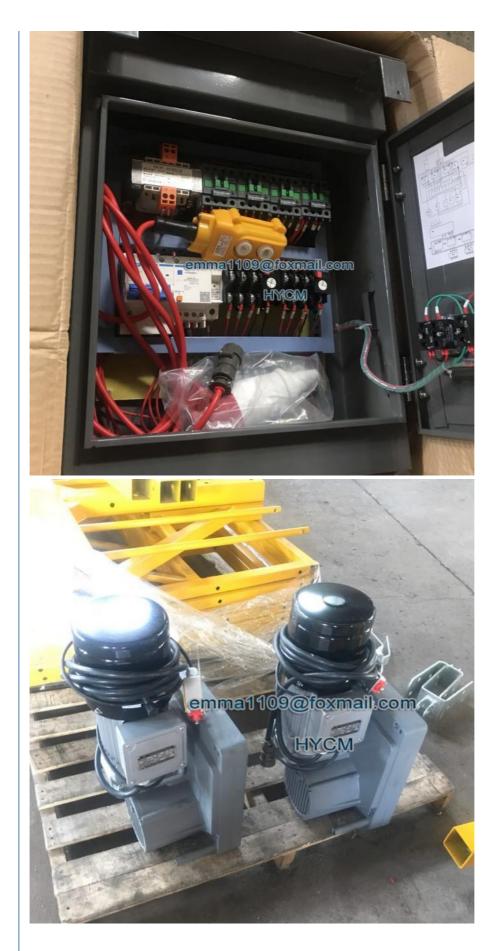

5. Suspension Working Platform is a good helper for construction and decoration of high buildings.

6. ZLP800 suspended platform uses LTD80 hoisting motor. It has electromagnetic brake motor, centrifugal speed limiting device, two steep speed reducer and "a" type rope winding system.

7. Hoisting motor can wind rope automatically. Operator only need to insert rope into the motor.