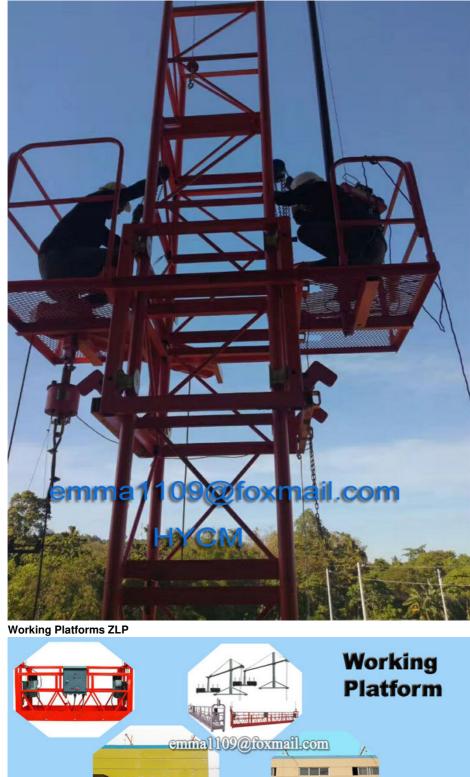

#### Applications

1. Cleaning and maintaining of the exterior wall of high-rise building.

2. Painting, decoration and refurbishing of exterior walls.

- 3. Installation projects and other construction working of outer walls of high-rise building.
- 4. Aerial working of ship, large tower, bridge, dams and large chimneys.

5. Install and maintain for high-rise building elevator hoistway, shipbuilding industry, seagoing vessel, warships welding maintain.

#### Features

1.Our suspended working platform can be widely used parapet and complicated building in different height. And we can also supply customized platform to meet different requirements from customers.

2. Suspension power Working Platform is a temporary, flexible high access equipment for maintenance and construction work. distinguished from permanent access equipment. It can be disassembled conveniently.