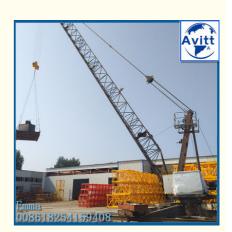

# 8000kg Roof Derrick Crane Install on the top Building for internal Tower Cranes

#### 8000kg Roof Derrick Crane Install on the top Building for internal Tower Cranes

#### **Photos of QD80 Derrick Crane**

More products available: Construction Machinery Tower Cranes

---- QTZ Topkit/Hammer Head Tower Cranes: Working jib from 30-75m and max.load from 4-25t.

- ---- PT Topless/Flat Top Tower Cranes: Working jib from 30-80m and max.load from 4-32t.
- ---D Luffing Tower Crane: Working jib from 25-60m and max.load from 3-25t.
  ---QD Derrick Crane: load from 3t to 25t for disassemble inner climbing tower cranes.