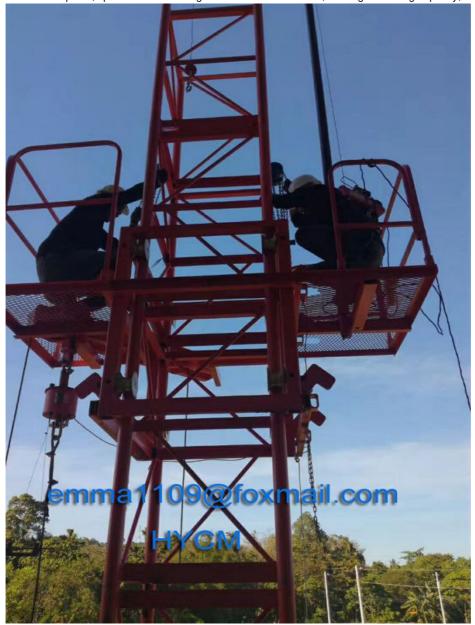

#### **Photos of QD80 Derrick Crane**

More products available: Construction Machinery Tower Cranes

---- QTZ Topkit/Hammer Head Tower Cranes: Working jib from 30-75m and max.load from 4-25t.

- ---- PT Topless/Flat Top Tower Cranes: Working jib from 30-80m and max.load from 4-32t.
- ---D Luffing Tower Crane: Working jib from 25-60m and max.load from 3-25t.
  ---QD Derrick Crane: load from 3t to 25t for disassemble inner climbing tower cranes.

#### **Introduction of QD80 Derrick Crane**

- 1. The Derrick cranes is fixed to the roof.
- 2. The base is then attached to the slewing unit that allows the crane to sewing.
- 3. On top of the slewing unit there are two main parts which are: the long jib, shorter counter-jib,
- 4. The long jib is the part of the crane that carries the load.
- 5. The crane operator either sits in a cab at the top of the tower or controls the crane by radio remote control from the ground.
- 6. The lifting hook is operated by the crane operator using electric motors to manipulate wire rope cables through a system of sheaves.