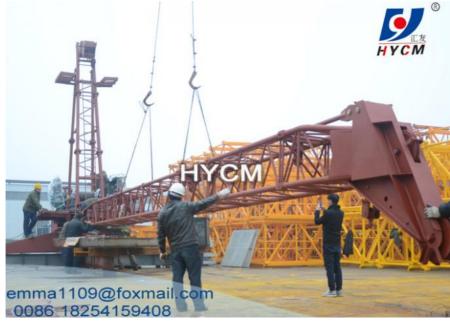

#### **Photos of QD80 Derrick Crane**

More products available: Construction Machinery Tower Cranes

---- QTZ Topkit/Hammer Head Tower Cranes: Working jib from 30-75m and max.load from 4-25t.

- ---- PT Topless/Flat Top Tower Cranes: Working jib from 30-80m and max.load from 4-32t.
- ---D Luffing Tower Crane: Working jib from 25-60m and max.load from 3-25t.
  ---QD Derrick Crane: load from 3t to 25t for disassemble inner climbing tower cranes.

#### **Introduction of QD80 Derrick Crane**

- 1. The Derrick cranes is fixed to the roof.
- 2. The base is then attached to the slewing unit that allows the crane to sewing.
- 3. On top of the slewing unit there are two main parts which are: the long jib, shorter counter-jib,
- 4. The long jib is the part of the crane that carries the load.
- 5. The crane operator either sits in a cab at the top of the tower or controls the crane by radio remote control from the ground.
- 6. The lifting hook is operated by the crane operator using electric motors to manipulate wire rope cables through a system of sheaves.