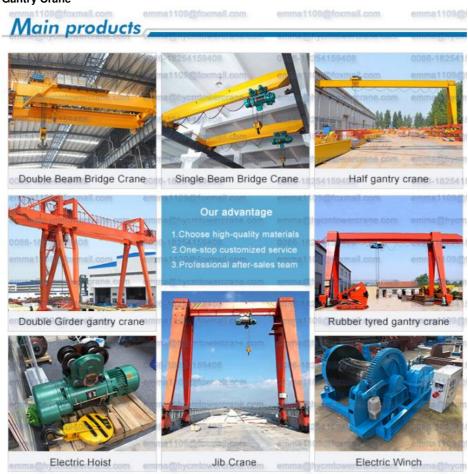

#### **Photos of QD80 Derrick Crane**

More products available: Construction Machinery Tower Cranes

---- QTZ Topkit/Hammer Head Tower Cranes: Working jib from 30-75m and max.load from 4-25t.

- ---- PT Topless/Flat Top Tower Cranes: Working jib from 30-80m and max.load from 4-32t.
- ---D Luffing Tower Crane: Working jib from 25-60m and max.load from 3-25t.
  ---QD Derrick Crane: load from 3t to 25t for disassemble inner climbing tower cranes.