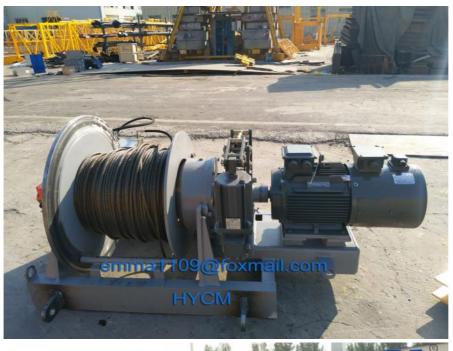

#### **Photos of QD80 Derrick Crane**

More products available: Construction Machinery Tower Cranes

---- QTZ Topkit/Hammer Head Tower Cranes: Working jib from 30-75m and max.load from 4-25t.

- ---- PT Topless/Flat Top Tower Cranes: Working jib from 30-80m and max.load from 4-32t.
- ---D Luffing Tower Crane: Working jib from 25-60m and max.load from 3-25t.
  ---QD Derrick Crane: load from 3t to 25t for disassemble inner climbing tower cranes.