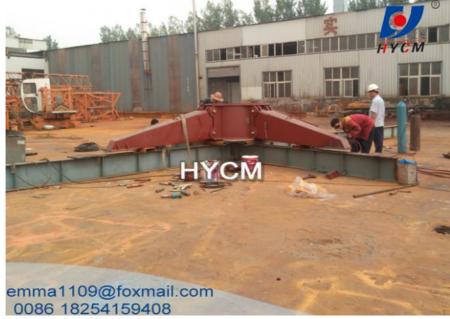

#### **Photos of QD80 Derrick Crane**

More products available: Construction Machinery Tower Cranes

---- QTZ Topkit/Hammer Head Tower Cranes: Working jib from 30-75m and max.load from 4-25t.

- ---- PT Topless/Flat Top Tower Cranes: Working jib from 30-80m and max.load from 4-32t.
- ---D Luffing Tower Crane: Working jib from 25-60m and max.load from 3-25t.
  ---QD Derrick Crane: load from 3t to 25t for disassemble inner climbing tower cranes.