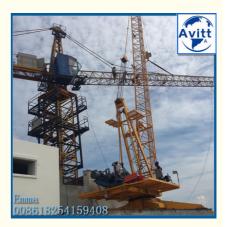

# 8000kg Roof Derrick Crane Install on the top Building for internal Tower Cranes

#### 8000kg Roof Derrick Crane Install on the top Building for internal Tower Cranes

#### **Photos of QD80 Derrick Crane**

More products available: Construction Machinery Tower Cranes

---- QTZ Topkit/Hammer Head Tower Cranes: Working jib from 30-75m and max.load from 4-25t.

- ---- PT Topless/Flat Top Tower Cranes: Working jib from 30-80m and max.load from 4-32t.
- ---D Luffing Tower Crane: Working jib from 25-60m and max.load from 3-25t.
  ---QD Derrick Crane: load from 3t to 25t for disassemble inner climbing tower cranes.