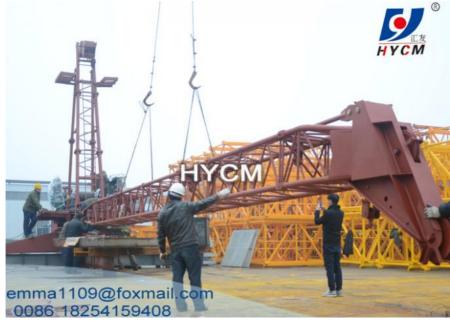

# 8t QD1840 Luffing Derrick Crane to Remove Inner Climbing Tower Crane in India

#### 8t QD1840 Luffing Derrick Crane to Remove Inner Climbing Tower Crane in India

#### **Photos of QD80 Derrick Crane**

More products available: Construction Machinery Tower Cranes

---- QTZ Topkit/Hammer Head Tower Cranes: Working jib from 30-75m and max.load from 4-25t.

- ---- PT Topless/Flat Top Tower Cranes: Working jib from 30-80m and max.load from 4-32t.
- ---D Luffing Tower Crane: Working jib from 25-60m and max.load from 3-25t.
  ---QD Derrick Crane: load from 3t to 25t for disassemble inner climbing tower cranes.