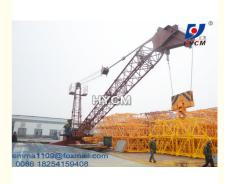

# 8t QD1840 Luffing Derrick Crane to Remove Inner Climbing Tower Crane in India

#### 8t QD1840 Luffing Derrick Crane to Remove Inner Climbing Tower Crane in India

#### **Introduction of QD80 Derrick Crane**

- 1. The Derrick cranes is fixed to the roof.
- 2. The base is then attached to the slewing unit that allows the crane to sewing.
- 3. On top of the slewing unit there are two main parts which are: the long jib, shorter counter-jib,
- 4. The long jib is the part of the crane that carries the load.
- 5. The crane operator either sits in a cab at the top of the tower or controls the crane by radio remote control from the ground.
- 6. The lifting hook is operated by the crane operator using electric motors to manipulate wire rope cables through a system of sheaves.