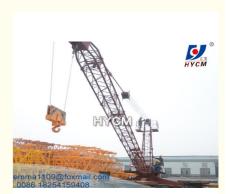

# 8t QD1840 Luffing Derrick Crane to Remove Inner Climbing Tower Crane in India

#### 8t QD1840 Luffing Derrick Crane to Remove Inner Climbing Tower Crane in India

#### **Introduction of QD80 Derrick Crane**

- 1. The Derrick cranes is fixed to the roof.
- 2. The base is then attached to the slewing unit that allows the crane to sewing.
- 3. On top of the slewing unit there are two main parts which are: the long jib, shorter counter-jib,
- 4. The long jib is the part of the crane that carries the load.
- 5. The crane operator either sits in a cab at the top of the tower or controls the crane by radio remote control from the ground.
- 6. The lifting hook is operated by the crane operator using electric motors to manipulate wire rope cables through a system of sheaves.