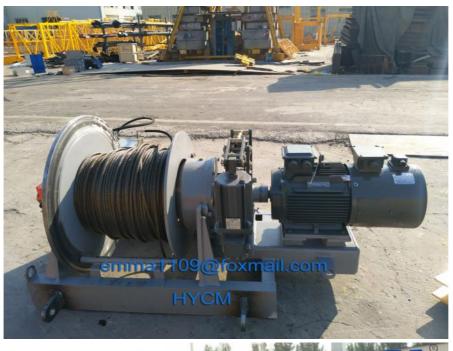

#### Specification of QD80 Derrick Crane

| Model                   |                  | QD80 (1840) Derrick Crane                          |
|-------------------------|------------------|----------------------------------------------------|
| Working Radius (m)      |                  | 18                                                 |
| Max. Load Capacity (T)  |                  | 8                                                  |
| Tip Load (T)            |                  | 4.0                                                |
| Height (m)              |                  | 150                                                |
| Hoisting<br>Mechanism   | Speed (m/min)    | 80/40 40/20                                        |
|                         | Motor power (kw) | 30/30                                              |
| Slewing<br>Mechanism    | Speed (r/min)    | 0-0.6                                              |
|                         | Motor power (kw) | 2*3.7                                              |
| Trolleying<br>Mechanism | Speed (m/min)    | 0-15                                               |
|                         | Motor power (kw) | 26                                                 |
| Total Power (kw)        |                  | 63.4                                               |
| Power Supply            |                  | 380V/50Hz, 220V/60Hz or according to clients needs |

#### Feature of QD80 Derrick Crane

- (1) Reasonable structure for less costing and maintenance.
- (2) Favorable performance to improve your working capacity.
- (3) Smooth starting and stopping to improve you security sense.
- (4) Low noise, commodious cabin and good view can make you happiness operating and accurate operating.
- (5) Credible electric parts to guarantee the crane safety in operating.