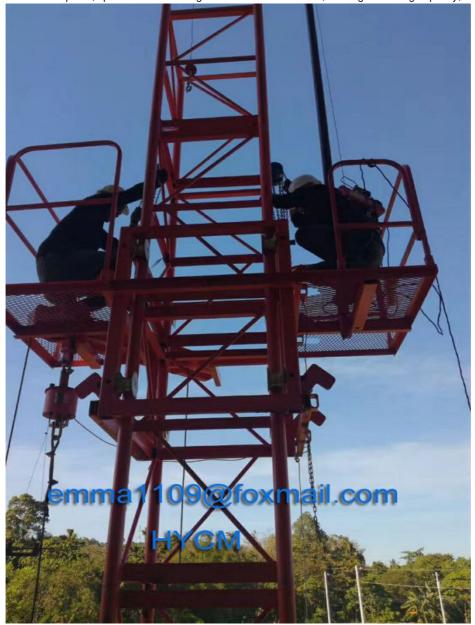

#### **Photos of QD80 Derrick Crane**

More products available: Construction Machinery Tower Cranes

---- QTZ Topkit/Hammer Head Tower Cranes: Working jib from 30-75m and max.load from 4-25t.

- ---- PT Topless/Flat Top Tower Cranes: Working jib from 30-80m and max.load from 4-32t.
- ---D Luffing Tower Crane: Working jib from 25-60m and max.load from 3-25t.
  ---QD Derrick Crane: load from 3t to 25t for disassemble inner climbing tower cranes.