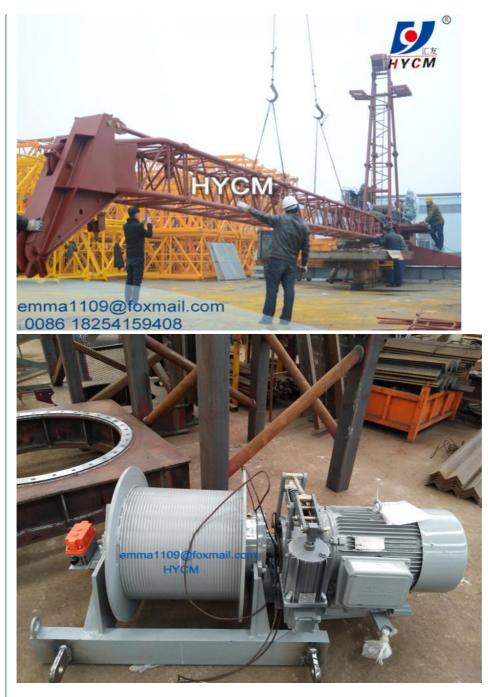

#### Photos of of QD60 Derrick Crane

### Features of QD60 Derrick Crane

1. Main column, Jib & side supports manufactured from electrically welded steel, sections and others

2. Main column offered with drive system which provides easy rotation on base plate with pin

3. Upper part of column is set equipped with a pin acting as hinge for the fixing bracket of tie beams and for additional support to jib

4. For higher capacity cranes steel pulley rotating on roller bearings with ground steel pins

5. The drive system consists of tope pulleys winch mechanism, gear train, wire rope drum, hand brake & clutch system and electric operated facility (optional) comprising of electric magnetic/thruster brake, control panel for hoisting and swiveling motion