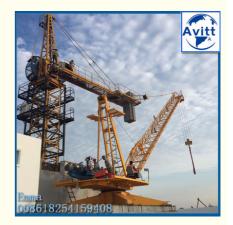

#### Photos of of QD60 Derrick Crane

#### Short Description of QD60 Derrick Crane

Tower cranes are used extensively in construction and other industry to hoist and move materials. a smaller crane (or derrick) will often be lifted to the roof of the completed tower to dismantle the tower crane afterwards.