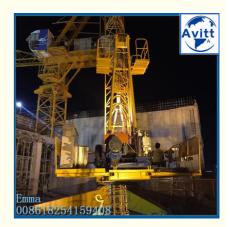

#### Photos of of QD60 Derrick Crane

#### Short Description of QD60 Derrick Crane

Tower cranes are used extensively in construction and other industry to hoist and move materials. a smaller crane (or derrick) will often be lifted to the roof of the completed tower to dismantle the tower crane afterwards.