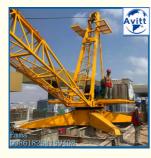

#### Photos of of QD60 Derrick Crane

#### Short Description of QD60 Derrick Crane

Tower cranes are used extensively in construction and other industry to hoist and move materials. a smaller crane (or derrick) will often be lifted to the roof of the completed tower to dismantle the tower crane afterwards.