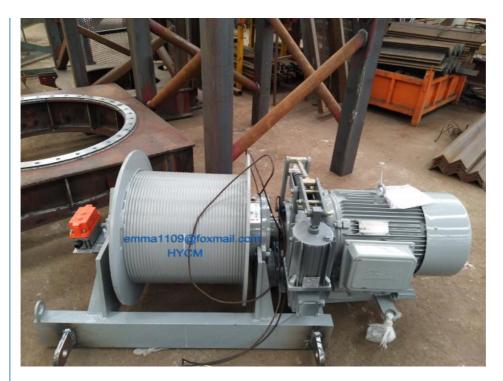

5. The drive system consists of tope pulleys winch mechanism, gear train, wire rope drum, hand brake & clutch system and electric operated facility (optional) comprising of electric magnetic/thruster brake, control panel for hoisting and swiveling motion