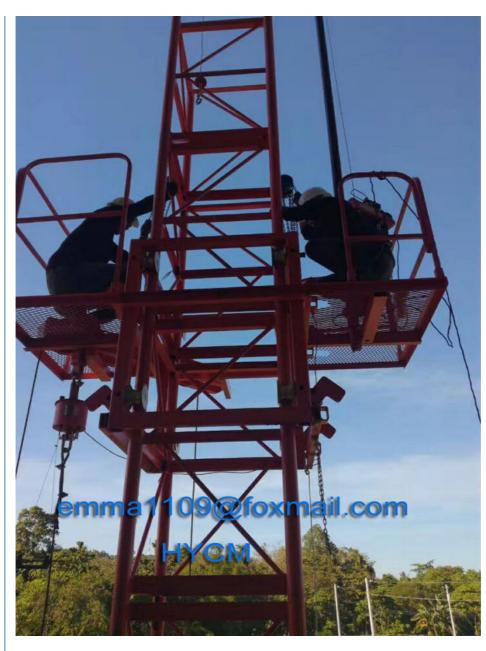

#### Photos of of QD60 Derrick Crane

#### Short Description of QD60 Derrick Crane

Tower cranes are used extensively in construction and other industry to hoist and move materials. a smaller crane (or derrick) will often be lifted to the roof of the completed tower to dismantle the tower crane afterwards.