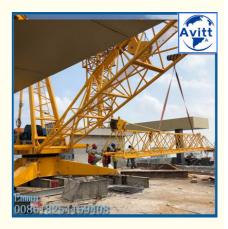

oad:                     | 6 Т                                             |  |
| <ul> <li>Jib Length:</li> </ul>  | 24 M                                            |  |
| • Tip. Load:                     | 2.0 T                                           |  |
| • Power supply:                  | 380V/50Hz Or According To Client's Requirements |  |
| After Sale Service:              | Engineers Available To Service Overseas         |  |
| Color:                           | Yellow Or According To Clients Need             |  |

China

LC

HYCM, AVITT TOWER CRANE

Naked packing, 1\*40'HC containers per set 6

15 days after receiving the deposit or origin

CE, ISO, GOST, CU-TR

\$44500-59200 per set

ton Derrick Crane tower

Western Union, L/C, T/T

40 sets per month

QD60(2420) Derrick Crane



**Our Product Introduction** 

#### 6000kg Load QD2420 Derrick Crane with Support Leg on Floor with FOB CIF CFR Price

#### Short Description of QD60 Derrick Crane

Tower cranes are used extensively in construction and other industry to hoist and move materials. a smaller crane (or derrick) will often be lifted to the roof of the completed tower to dismantle the tower crane afterwards.

### Specification of QD60 Derrick Crane

| Model                   |                  | QD60 (2420) Derrick Crane                             |
|-------------------------|------------------|-------------------------------------------------------|
| Working Radius (m)      |                  | 24                                                    |
| Max. Load Capacity (T)  |                  | 6