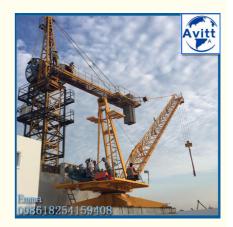

#### Photos of of QD60 Derrick Crane

#### Short Description of QD60 Derrick Crane

Tower cranes are used extensively in construction and other industry to hoist and move materials. a smaller crane (or derrick) will often be lifted to the roof of the completed tower to dismantle the tower crane afterwards.