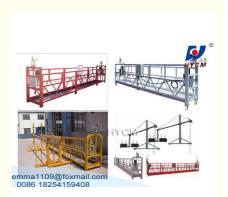

#### 2.2KW ZLP1000 High Rise Electric Hoist Lifting Rope Suspended Platform

#### Introduction:

1m, 2m, 3m, 1.5m, 2.5m to the length made. In any Combination Rated Load: 1000KG

Rated Lifting Speed: 8-10m/min Length of Platform: 7500mm or others

Surface Proceeding: Steel materials(Galvanized, Spraying) or Aluminum

Lifting Height: 100m Cable: 95m

Max Lifting Height:300m Steel Rope: 9.1mm Hoist Power: 2.2KW\*2

Voltage:380V, 50HZ,3 Phase(standard), 440V/60HZ, 220V/60Hz or others.

Safety Lock Permission Force of Impact: 30KN