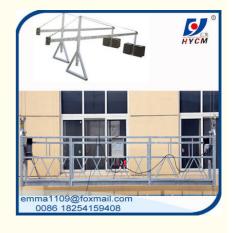

#### Introduction:

1m, 2m, 3m, 1.5m, 2.5m to the length made. In any Combination Rated Load: 1000KG

Rated Lifting Speed: 8-10m/min Length of Platform: 7500mm or others

Surface Proceeding: Steel materials(Galvanized, Spraying) or Aluminum

Lifting Height: 100m Cable: 95m

Max Lifting Height:300m Steel Rope: 9.1mm Hoist Power: 2.2KW\*2

Voltage:380V, 50HZ,3 Phase(standard), 440V/60HZ, 220V/60Hz or others.

Safety Lock Permission Force of Impact: 30KN

Locking Cable Angle: 3°~ 8°

Suspension Mechanism Front Beam Overhang: 1.3 ~ 1.5m ±0.26

Package: Pallet or Naked by Containers