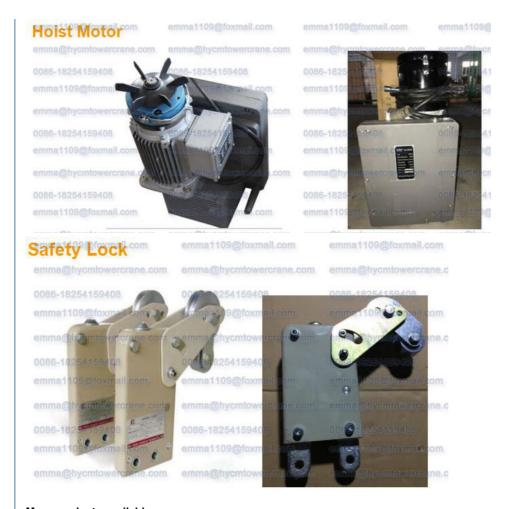

Lifting Height: 100m Cable: 95m

Max Lifting Height:300m Steel Rope: 9.1mm Hoist Power: 2.2KW\*2

Voltage:380V, 50HZ,3 Phase(standard), 440V/60HZ, 220V/60Hz or others.

Safety Lock Permission Force of Impact: 30KN

## Features

- 1.Our suspended working platform can be widely used parapet and complicated building in different height. And we can also supply customized platform to meet different requirements from customers.
- 2. Suspension power Working Platform is a temporary, flexible high access equipment for maintenance and construction work. distinguished from permanent access equipment. It can be disassembled conveniently.
- 3. It compared with traditional scaffolding, can save labours and time to maintain the high buildings, such as industry workshop, water tower, bridge, TV tower, big chimney, cenotaph, dam,etc.
- 4. Besides, Suspension Working Platform can be used to lift specific weight.
- 5. Suspension Working Platform is a good helper for construction and decoration of high buildings.
- 6. ZLP1000 suspended platform uses LTD10 hoisting motor. It has electromagnetic brake motor, centrifugal speed limiting device, two steep speed reducer and "a" type rope winding system.
- 7. Hoisting motor can wind rope automatically. Operator only need to insert rope into the motor.