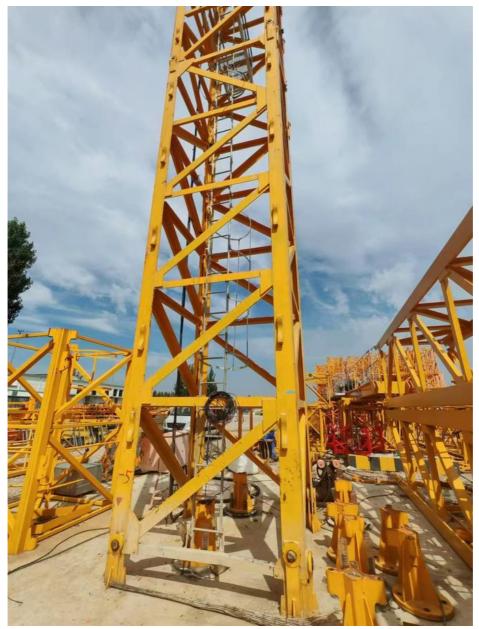

#### Specification

**MODEL: QTZ250 Tower Crane** 

BRAND: ZOOMLION YEAR OF MADE: 2018-2022

JIB LENGTH: 70M TIP LOAD: 2.0TON

MAXIMUM CAPACITY: 10TON FREE STANDING HEIGHT: 60M MAST SECTION: 2\*2\*3M L68

could offer foundation bolts or fixing angle and unlock it before delivery according to your request

| Model        | Max.load   | Jib length | Tip load | Freestanding<br>height | Mast section size                                          |
|--------------|------------|------------|----------|------------------------|------------------------------------------------------------|
| QTZ63(5013)  | 5t         | 50m        | 1.3t     | 30-40m                 | 1.6×1.6×2.8m<br>Zoomlion type mast                         |
| QTZ80(5612)  | 6t         | 56m        | 1.2t     | 40m                    | 1.6×1.6×2.8m<br>Zoomlion type mast                         |
| QTZ100(6012) | 6t or 8t   | 60m        | 1.2t     | 40-60m                 | 1.6×1.6×2.8m or<br>1.8×1.8×2.8m or<br>L46 1.6×1.6×3.0m     |
| QTZ100(6013) | 6t or 8t   | 60m        | 1.3t     | 40-60m                 | 1.6×1.6×2.8m or<br>1.8×1.8×2.8m or<br>L46 1.6×1.6×3.0m     |
| QTZ100(6017) | 6t or 8t   | 60m        | 1.7t     | 40-60m                 | 1.6×1.6×2.8m or<br>1.8×1.8×2.8m or<br>L46 1.6×1.6×3.0m     |
| QTZ100(6513) | 6t or 8t   | 65m        | 1.3t     | 40-60m                 | 1.6×1.6×2.8m or<br>1.8×1.8×2.8m or<br>L46 1.6×1.6×3.0m     |
| QTZ125(6515) | 8t or 10t  | 65m        | 1.5t     | 45-60m                 | 1.8×1.8×2.8m or<br>L46 1.6×1.6×3.0m or<br>L68 2.0×2.0×3.0m |
| QTZ200(7015) | 10t or 12t | 70m        | 1.5t     | 60m                    | L68 2.0×2.0×3.0m                                           |
| QTZ250(7020) | 10t or 12t | 70m        | 2.0t     | 60m                    | L68 2.0×2.0×3.0m                                           |
| QTZ250(7025) | 12t        | 70m        | 2.5t     | 60m                    | L68 2.0×2.0×3.0m                                           |