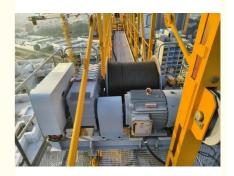

#### Specification

**MODEL: QTZ250 Tower Crane** 

BRAND: ZOOMLION YEAR OF MADE: 2018-2022

JIB LENGTH: 70M TIP LOAD: 2.0TON

MAXIMUM CAPACITY: 10TON FREE STANDING HEIGHT: 60M MAST SECTION: 2\*2\*3M L68

could offer foundation bolts or fixing angle and unlock it before delivery according to your request

| Model                      |                    | 7020 Tower Crane   |  |  |
|----------------------------|--------------------|--------------------|--|--|
| Working Radiu              | ıs (m)             | 70                 |  |  |
| Max. Load Capacity (T)     |                    | 10t                |  |  |
| Tip Load (T)               |                    | 2.0                |  |  |
| Free standing              | height (m)         | 60                 |  |  |
| Max. Height wi             | ith anchorages (m) | 200                |  |  |
| Mast Section dimension (m) |                    | 2×2×3 L68          |  |  |
| Hoisting<br>Mechanism      | Speed (m/min)      | 0-80 0-40          |  |  |
|                            | Motor power (kw)   | 37                 |  |  |
| Slewing<br>Mechanism       | Speed (r/min)      | 0-0.6              |  |  |
|                            | Motor power (kw)   | 2*5.5              |  |  |
| Trolleying<br>Mechanism    | Speed (m/min)      | 0-75               |  |  |
|                            | Motor power (kw)   | 5.5                |  |  |
| Jacking-up<br>System       | Speed (m/min)      | 0.4                |  |  |
|                            | Motor power (kw)   | 7.5                |  |  |
| Total Power (kw)           |                    | 53.5               |  |  |
| Power Supply               |                    | 380V/50Hz, 3 Phase |  |  |
|                            |                    |                    |  |  |