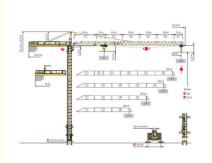

### **Specification**

MODEL: MC120B BRAND: POTAIN YEAR OF MADE: 2018 JIB LENGTH: 60M TIP LOAD: 1.15TON

MAXIMUM CAPACITY: 6TON FREE STANDING HEIGHT: 44M MAST SECTION: 1.6\*1.6\*3M L46

could offer foundation bolts and repainting them before delivery according to your requests.

| Model      | Max.load | Jib length | Tip load | Freestanding height | Mast section size |
|------------|----------|------------|----------|---------------------|-------------------|
| MC110A     | 6t       | 55m        | 1.5t     | 44m                 | L46 1.6×1.6×3.0m  |
| MC120B     | 6t       | 60m        | 1.15t    | 44m                 | L46 1.6×1.6×3.0m  |
| MC200A     | 10t      | 60m        | 2.4t     | 60m                 | L68 2.0×2.0×3.0m  |
| MC320A K12 | 12t      | 70m        | 3.2t     | 52.4m               | L68 2.0×2.0×3.0m  |
| MC320A K16 | 16t      | 70m        | 2.7t     | 51.7m               | L68 2.0×2.0×3.0m  |
| MCT188     | 8t       | 65m        | 1.5t     | 60m                 | L68 2.0×2.0×3.0m  |
| MCT200     | 10t      | 65m        | 1.75t    | 60m                 | L68 2.0×2.0×3.0m  |
| MCT278 K12 | 12t      | 70m        | 2.2t     | 60m                 | L68 2.0×2.0×3.0m  |