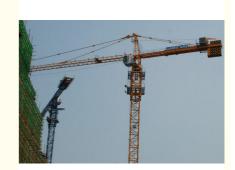

# 6tons Used Tower Crane with L46A1 Mast Section for 11 Layer Building Project

#### 6tons Used Tower Crane with L46A1 Mast Section for 11 Layer Building Project

# **Product Specification**

Condition: Good Second Hand

Application: Buildings And Construction Projects

Type: Fixed With Tower HeadFor: 11 Layer Building Project

Mast Section: L46A1Load: 6tons