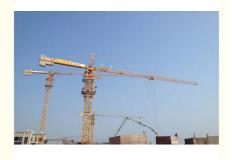

# MC120B Used Tower Crane with L46A1 Mast Section for 11 Storey Building Construction

#### MC120B Used Tower Crane with L46A1 Mast Section for 11 Storey Building Construction

Specification

MODEL: MC120B BRAND: POTAIN YEAR OF MADE: 2018 JIB LENGTH: 60M TIP LOAD: 1.15TON

MAXIMUM CAPACITY: 6TON FREE STANDING HEIGHT: 44M MAST SECTION: 1.6\*1.6\*3M L46