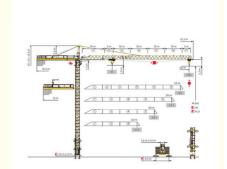

#### MC120B Used Tower Crane with L46A1 Mast Section for 11 Storey Building Construction

Specification

MODEL: MC120B BRAND: POTAIN YEAR OF MADE: 2018 JIB LENGTH: 60M TIP LOAD: 1.15TON

MAXIMUM CAPACITY: 6TON FREE STANDING HEIGHT: 44M MAST SECTION: 1.6\*1.6\*3M L46

so just let's know your requirements or ideas

We will be your trust partner in China

|                                 | rust partner in China |                     |
|---------------------------------|-----------------------|---------------------|
| Model                           |                       | MC120B Tower Crane  |
| Working Radius (m)              |                       | 60                  |
| Max. Load Capacity (T)          |                       | 6                   |
| Tip Load (T)                    |                       | 1.15                |
| Free standing height (m)        |                       | 43                  |
| Max. Height with anchorages (m) |                       | 150                 |
| Mast Section dimension (m)      |                       | 1.6×1.6×3 L46       |
| Hoisting<br>Mechanism           | Speed (m/min)         | 7.7/36/72 3.8/18/36 |
|                                 | Model                 | 33PC15              |
|                                 | Motor power (kw)      | 24                  |
| Slewing<br>Mechanism            | Speed (rpm)           | 0-0.8               |
|                                 | Model                 | RCV145              |
|                                 | Motor power (kw)      | 2*4.4               |
| Trolleying<br>Mechanism         | Speed (m/min)         | 15-30-58            |
|                                 | Model                 | 4D3V3               |
|                                 | Motor power (kw)      | 3                   |
| Jacking-up                      | Speed (m/min)         | 0.4                 |
| System                          | Motor power (kw)      | 5.5                 |
| Total Power (kw)                |                       | 35.8                |
| Power Supply                    |                       | 380V/50Hz, 3 Phase  |
|                                 |                       |                     |