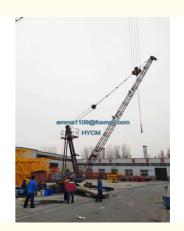

# 8tons Derrick Crane 18M Jib Length for 45m Building Height Construction **India Market**

#### 8tons Derrick Crane 18M Jib Length for 45m Building Height Construction India Market

#### **Introduction of QD80 Derrick Crane**

- 1. The Derrick cranes is fixed to the roof.
- 2. The base is then attached to the slewing unit that allows the crane to sewing.
- 3. On top of the slewing unit there are two main parts which are: the long jib, shorter counter-jib,
- 4. The long jib is the part of the crane that carries the load.
- 5. The crane operator either sits in a cab at the top of the tower or controls the crane by radio remote control from the ground.
- 6. The lifting hook is operated by the crane operator using electric motors to manipulate wire rope cables through a system of sheaves.

#### **Photos of QD80 Derrick Crane**