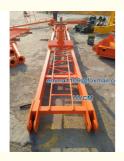

#### **Photos of QD80 Derrick Crane**

#### **Introduction of QD80 Derrick Crane**

- 1. The Derrick cranes is fixed to the roof.
- 2. The base is then attached to the slewing unit that allows the crane to sewing.
- 3. On top of the slewing unit there are two main parts which are: the long jib, shorter counter-jib,
- 4. The long jib is the part of the crane that carries the load.
- 5. The crane operator either sits in a cab at the top of the tower or controls the crane by radio remote control from the ground.
- 6. The lifting hook is operated by the crane operator using electric motors to manipulate wire rope cables through a system of sheaves.