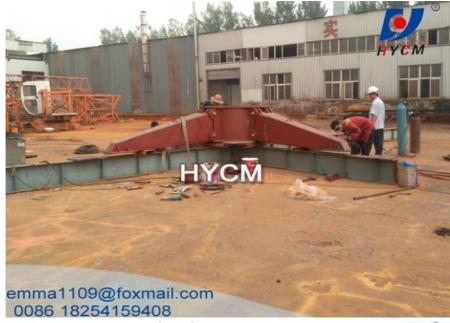

#### **Photos of QD80 Derrick Crane**

#### **Introduction of QD80 Derrick Crane**

- 1. The Derrick cranes is fixed to the roof.
- 2. The base is then attached to the slewing unit that allows the crane to sewing.
- 3. On top of the slewing unit there are two main parts which are: the long jib, shorter counter-jib,
- 4. The long jib is the part of the crane that carries the load.
- 5. The crane operator either sits in a cab at the top of the tower or controls the crane by radio remote control from the ground.
- 6. The lifting hook is operated by the crane operator using electric motors to manipulate wire rope cables through a system of sheaves.