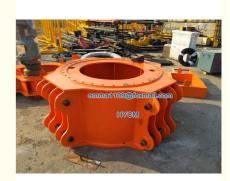

#### **Photos of QD80 Derrick Crane**

#### **Introduction of QD80 Derrick Crane**

- 1. The Derrick cranes is fixed to the roof.
- 2. The base is then attached to the slewing unit that allows the crane to sewing.
- 3. On top of the slewing unit there are two main parts which are: the long jib, shorter counter-jib,
- 4. The long jib is the part of the crane that carries the load.
- 5. The crane operator either sits in a cab at the top of the tower or controls the crane by radio remote control from the ground.
- 6. The lifting hook is operated by the crane operator using electric motors to manipulate wire rope cables through a system of sheaves.