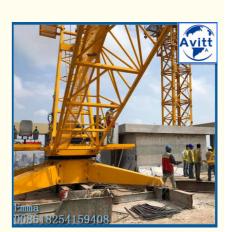

#### **Photos of QD80 Derrick Crane**

#### **Introduction of QD80 Derrick Crane**

- 1. The Derrick cranes is fixed to the roof.
- 2. The base is then attached to the slewing unit that allows the crane to sewing.
- 3. On top of the slewing unit there are two main parts which are: the long jib, shorter counter-jib,
- 4. The long jib is the part of the crane that carries the load.
- 5. The crane operator either sits in a cab at the top of the tower or controls the crane by radio remote control from the ground.
- 6. The lifting hook is operated by the crane operator using electric motors to manipulate wire rope cables through a system of sheaves.