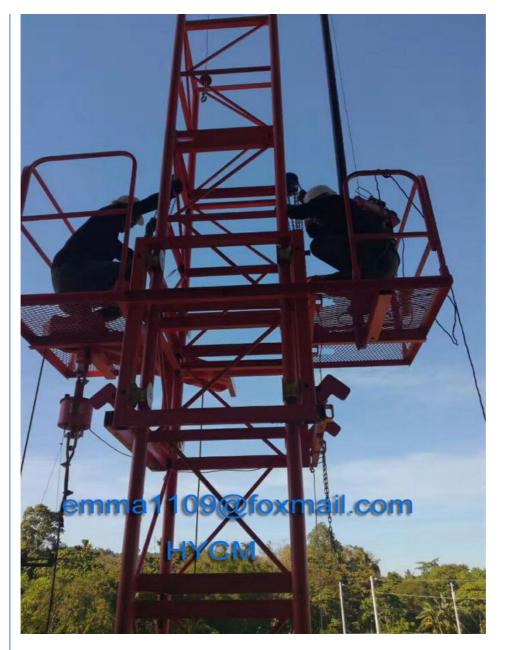

#### **Photos of QD80 Derrick Crane**

#### **Introduction of QD80 Derrick Crane**

- 1. The Derrick cranes is fixed to the roof.
- 2. The base is then attached to the slewing unit that allows the crane to sewing.
- 3. On top of the slewing unit there are two main parts which are: the long jib, shorter counter-jib,
- 4. The long jib is the part of the crane that carries the load.
- 5. The crane operator either sits in a cab at the top of the tower or controls the crane by radio remote control from the ground.
- 6. The lifting hook is operated by the crane operator using electric motors to manipulate wire rope cables through a system of sheaves.