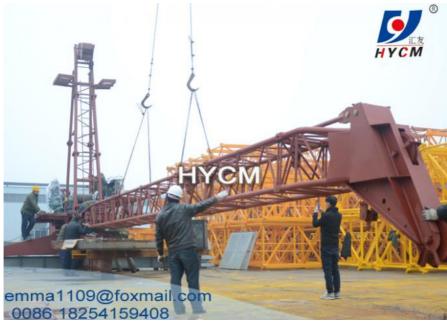

#### **Photos of QD80 Derrick Crane**

#### **Introduction of QD80 Derrick Crane**

- 1. The Derrick cranes is fixed to the roof.
- 2. The base is then attached to the slewing unit that allows the crane to sewing.
- 3. On top of the slewing unit there are two main parts which are: the long jib, shorter counter-jib,
- 4. The long jib is the part of the crane that carries the load.
- 5. The crane operator either sits in a cab at the top of the tower or controls the crane by radio remote control from the ground.
- 6. The lifting hook is operated by the crane operator using electric motors to manipulate wire rope cables through a system of sheaves.