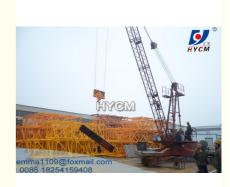

#### **Photos of QD80 Derrick Crane**

#### **Introduction of QD80 Derrick Crane**

- 1. The Derrick cranes is fixed to the roof.
- 2. The base is then attached to the slewing unit that allows the crane to sewing.
- 3. On top of the slewing unit there are two main parts which are: the long jib, shorter counter-jib,
- 4. The long jib is the part of the crane that carries the load.
- 5. The crane operator either sits in a cab at the top of the tower or controls the crane by radio remote control from the ground.
- 6. The lifting hook is operated by the crane operator using electric motors to manipulate wire rope cables through a system of sheaves.