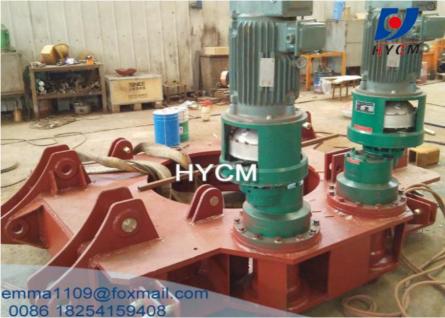

#### Features of QD60 Derrick Crane

- 1. Main column, Jib & side supports manufactured from electrically welded steel, sections and others
- 2. Main column offered with drive system which provides easy rotation on base plate with pin
- 3. Upper part of column is set equipped with a pin acting as hinge for the fixing bracket of tie beams and for additional support to jib
- 4. For higher capacity cranes steel pulley rotating on roller bearings with ground steel pins

5. The drive system consists of tope pulleys winch mechanism, gear train, wire rope drum, hand brake & clutch system and electric operated facility (optional) comprising of electric magnetic/thruster brake, control panel for hoisting and swiveling motion

6. Block with steel pulley

- 7. Single or double hook (with anchor) on thrust bearings
- 8. All gears are fabricated using EN 24 steel with teeth cut on hobbling machine Technical Specification

### Photos of of QD60 Derrick Crane