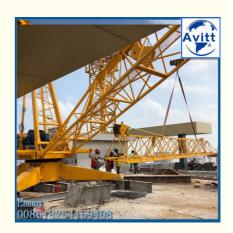

## Short Description of QD60 Derrick Crane

Tower cranes are used extensively in construction and other industry to hoist and move materials. a smaller crane (or derrick) will often be lifted to the roof of the completed tower to dismantle the tower crane afterwards.

### Photos of of QD60 Derrick Crane