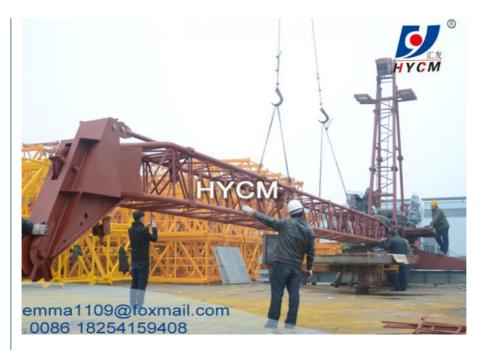

#### Features of QD60 Derrick Crane

- 1. Main column, Jib & side supports manufactured from electrically welded steel, sections and others
- 2. Main column offered with drive system which provides easy rotation on base plate with pin
- 3. Upper part of column is set equipped with a pin acting as hinge for the fixing bracket of tie beams and for additional support to jib
- 4. For higher capacity cranes steel pulley rotating on roller bearings with ground steel pins

### Photos of of QD60 Derrick Crane