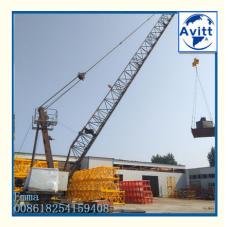

## Short Description of QD60 Derrick Crane

Tower cranes are used extensively in construction and other industry to hoist and move materials. a smaller crane (or derrick) will often be lifted to the roof of the completed tower to dismantle the tower crane afterwards.

### Photos of of QD60 Derrick Crane