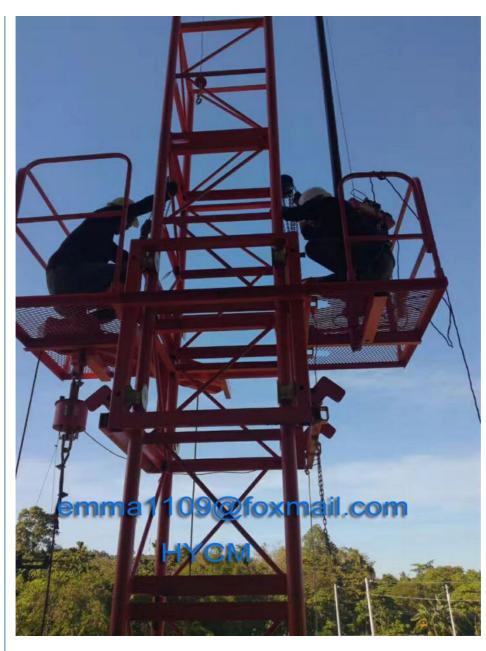

## Short Description of QD60 Derrick Crane

Tower cranes are used extensively in construction and other industry to hoist and move materials. a smaller crane (or derrick) will often be lifted to the roof of the completed tower to dismantle the tower crane afterwards.

### Photos of of QD60 Derrick Crane