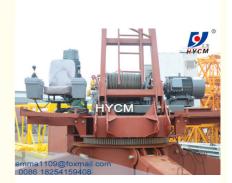

#### Description

- 1. The Derrick cranes is fixed to the roof.
- 2. The base is then attached to the slewing unit that allows the crane to sewing.
- 3. On top of the slewing unit there are two main parts which are: the long jib, shorter counter-jib,
- 4. The long jib is the part of the crane that carries the load.

The crane operator either sits in a cab at the top of the tower or controls the crane by radio remote control from the ground.
 The lifting hook is operated by the crane operator using electric motors to manipulate wire rope cables through a system of sheaves.

#### Specification

| •                                  |                     |
|------------------------------------|---------------------|
| QD3015 Derrick Crane Specification |                     |
| Rated Lifting Moment               | 600KN.m             |
| Rated Loading Capacity             | 4t                  |
| Max. Lifting Load                  | 4t                  |
| Tip Load                           | 1.5t                |
| Max. Lifting Height                | 200m                |
| Jib length / Span                  | 30m                 |
| Working range                      | 3 to 30m            |
| Slewing speed                      | 0-0.6r/min          |
| Trolleying speed                   | 0-10 m/min          |
| Luffing speed                      | A4=32/16/3.5 m/min  |
| Power supply                       | 380V/50Hz or others |
| Electric switch box                | Schneider           |
| Slewing bearing model              | 1220.32             |