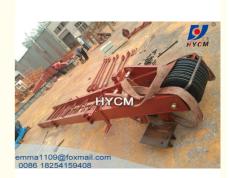

#### Description

- 1. The Derrick cranes is fixed to the roof.
- 2. The base is then attached to the slewing unit that allows the crane to sewing.
- 3. On top of the slewing unit there are two main parts which are: the long jib, shorter counter-jib,
- 4. The long jib is the part of the crane that carries the load.

The crane operator either sits in a cab at the top of the tower or controls the crane by radio remote control from the ground.
 The lifting hook is operated by the crane operator using electric motors to manipulate wire rope cables through a system of sheaves.

#### Specification

| •                                  |                     |
|------------------------------------|---------------------|
| QD3015 Derrick Crane Specification |                     |
| Rated Lifting Moment               | 600KN.m             |
| Rated Loading Capacity             | 4t                  |
| Max. Lifting Load                  | 4t                  |
| Tip Load                           | 1.5t                |
| Max. Lifting Height                | 200m                |
| Jib length / Span                  | 30m                 |
| Working range                      | 3 to 30m            |
| Slewing speed                      | 0-0.6r/min          |
| Trolleying speed                   | 0-10 m/min          |
| Luffing speed                      | A4=32/16/3.5 m/min  |
| Power supply                       | 380V/50Hz or others |
| Electric switch box                | Schneider           |
| Slewing bearing model              | 1220.32             |