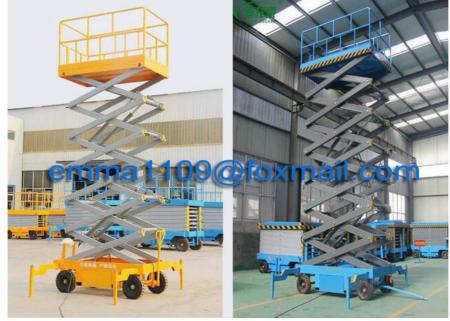

#### SS Building Material Lift / Hoist

----- Wire rope lift, special material lifting work in construction site, 1000kg to 2000kg capacity, no passenger, up to 60m.

SJY Scissor Lift

Gantry Crane

No.218-1,Building 8, Comprehensive Building, Zone 8, Dongshan Garden, Shuangshan Street, Zhangqiu District, Jinan City, Shandong Province, China