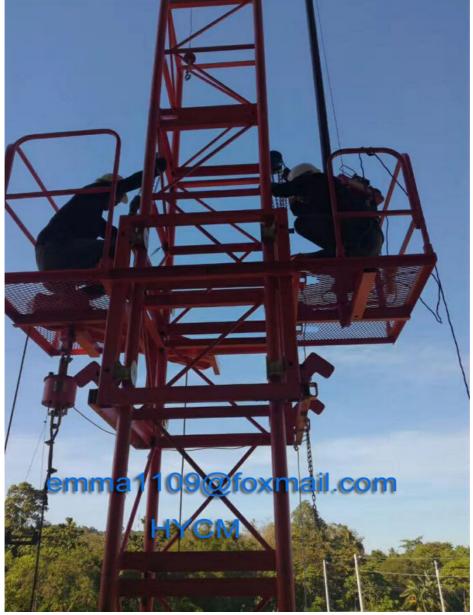

# SS Building Material Lift / Hoist

----- Wire rope lift, special material lifting work in construction site, 1000kg to 2000kg capacity, no passenger, up to 60m.

Working Platforms ZLP

SJY Scissor Lift

**Gantry Crane** 