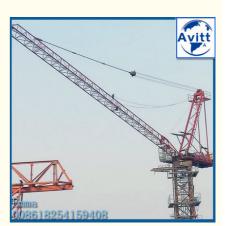

# 3 tons Mini Luffting Tower Crane 25m Boom Jib 2.0t Tip Load Block Mast Section

#### 3 tons Mini Luffting Tower Crane 25m Boom Jib 2.0t Tip Load Block Mast Section

#### Performance parameters

- Max. jib length: 25m;
- Max. lifting capacity 6t;
- · Max. hoisting capacity at jib tip:2.0t;
- Rated lifting moment: 630 Kn.m;
- · Max. freestanding height: 35m; Max. working height of anchored crane: 180m;