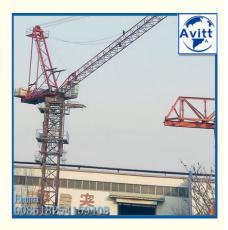

# 3 tons Mini Luffting Tower Crane 25m Boom Jib 2.0t Tip Load Block Mast Section

#### 3 tons Mini Luffting Tower Crane 25m Boom Jib 2.0t Tip Load Block Mast Section

#### Performance parameters

- Max. jib length: 25m;
- Max. lifting capacity 6t;
- · Max. hoisting capacity at jib tip:2.0t;
- Rated lifting moment: 630 Kn.m;
- · Max. freestanding height: 35m; Max. working height of anchored crane: 180m;