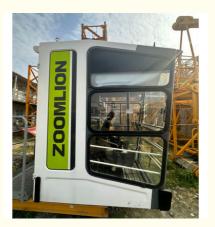

# 2021 Years 12tons Used Tower Crane With QTZ250 7025 Model 60m Free High Building

# **Product Specification**

Condition: Used With Good Working

Application: Buildings And Construction ProjectsType: Fixed With Upper Parts Climbing

Produce: 2021 YearFree High Building: 60mLoad: 12tons

#### 2021 Years 12tons Used Tower Crane With QTZ250 7025 Model 60m Free High Building