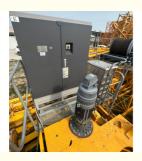

#### Specification

MODEL: WA7025-12E BRAND: ZOOMLION YEAR OF MADE: 2021 JIB LENGTH: 70M TIP LOAD: 2.5TON

**MAXIMUM CAPACITY: 12TON** 

FREE STANDING HEIGHT: 60M (1+17pcs)

MAST SECTION: 2\*2\*3M

could offer fixing angle and repainting them before delivery according to your requests. Could check the mechanisms/motors are work well before loading

so just let's know your requirements or ideas

We will be your trust partner in China

| mo mii bo you.                  | trast partitor in Omina |                    |
|---------------------------------|-------------------------|--------------------|
| Model                           |                         | 7025 Tower Crane   |
| Working Radius (m)              |                         | 70                 |
| Max. Load Capacity (T)          |                         | 12t                |
| Tip Load (T)                    |                         | 2.5                |
| Free standing height (m)        |                         | 60                 |
| Max. Height with anchorages (m) |                         | 200                |
| Mast Section dimension (m)      |                         | 2×2×3 L68          |
| Hoisting<br>Mechanism           | Speed (m/min)           | 0-95               |
|                                 | Motor power (kw)        | 45                 |
| Slewing<br>Mechanism            | Speed (r/min)           | 0-0.8              |
|                                 | Motor power (kw)        | 2*7.5              |
| Trolleying<br>Mechanism         | Speed (m/min)           | 0-75               |
|                                 | Motor power (kw)        | 5.5                |
| Jacking-up<br>System            | Speed (m/min)           | 0.69               |
|                                 | Motor power (kw)        | 7.5                |
| Total Power (kw)                |                         | 65.5               |
| Power Supply                    |                         | 380V/50Hz, 3 Phase |
| <del></del>                     | , ,                     | •                  |