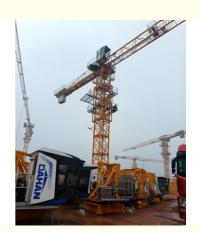

# 6515 10t QTZ160 Used Tower Crane with L46 3m Mast Sections use Less Containers Space

#### 6515 10t QTZ160 Used Tower Crane with L46 3m Mast Sections use Less Containers Space