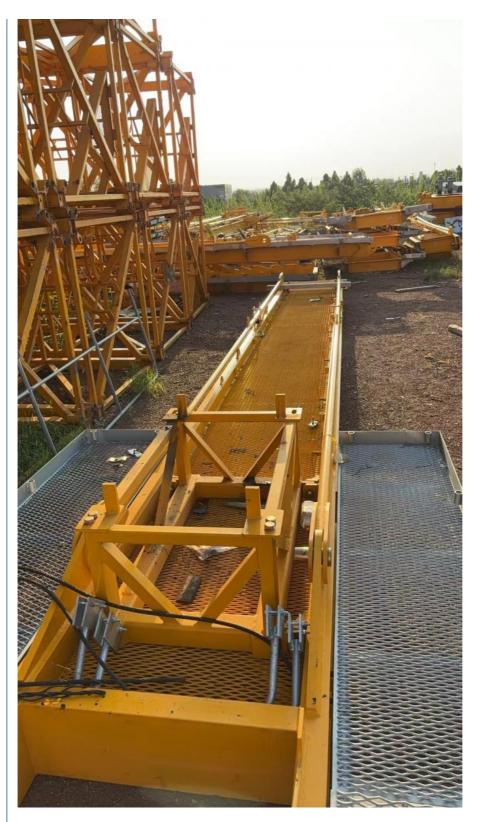

# **Product Specification**

Condition: Used With Good Working

Application: Buildings And Construction Projects

• Type: Fixed With External Climbing

Mast Sections: L46 3m
Load: 10t
Model: 6515

#### Specification

MODEL: QTZ160 6515 BRAND: DAHAN

YEAR OF MADE: 2020-2023

JIB LENGTH: 65M TIP LOAD: 1.5TON

MAXIMUM CAPACITY: 10TON FREE STANDING HEIGHT: 47.3M MAST SECTION: 2\*2\*3M L46

could offer foundation bolts and repainting them before delivery according to your requests.