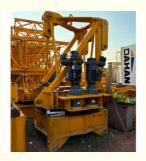

#### Specification

MODEL: QTZ160 6515 BRAND: DAHAN

YEAR OF MADE: 2020-2023

JIB LENGTH: 65M TIP LOAD: 1.5TON

MAXIMUM CAPACITY: 10TON FREE STANDING HEIGHT: 47.3M MAST SECTION: 2\*2\*3M L46

could offer foundation bolts and repainting them before delivery according to your requests.

|                                 | rust partitor in China  | OT71C0 Hand Towns Oroma |
|---------------------------------|-------------------------|-------------------------|
| Model                           |                         | QTZ160 Used Tower Crane |
| Working Radius (m)              |                         | 65                      |
| Max. Load Capacity (T)          |                         | 10                      |
| Tip Load (T)                    |                         | 1.5                     |
| Free standing height (m)        |                         | 47.3                    |
| Max. Height with anchorages (m) |                         | 150                     |
| Mast Section dimension (m)      |                         | 1.6×1.6×3 L46           |
| Hoisting<br>Mechanism           | Speed (m/min)           | 0-80 0-20               |
|                                 |                         |                         |
| Slewing<br>Mechanism            | Speed (r/min)           | 0.6                     |
|                                 |                         |                         |
|                                 | Trolleying<br>Mechanism | Speed (m/min)           |
|                                 |                         |                         |
| Jacking-up<br>System            | Speed (m/min)           | 0.4                     |
|                                 |                         |                         |
| Total Power (kw)                |                         | 60                      |
| Power Supply                    |                         | 380V/50Hz, 3 Phase      |
| 147 1                           |                         | •                       |