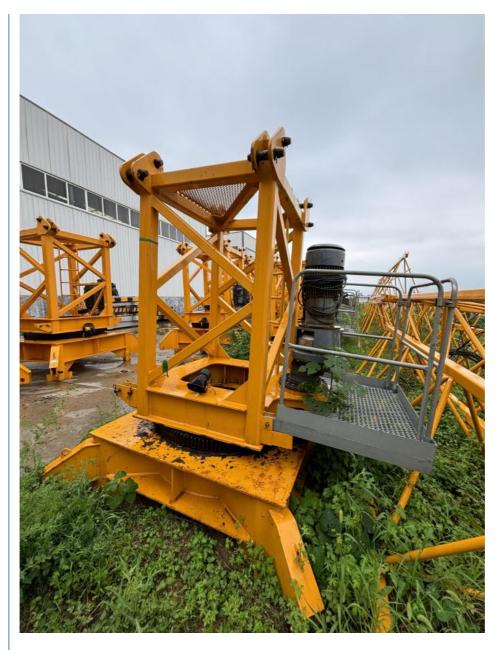

## More Images

## Specification

MODEL: QTZ63 5013 BRAND: DAHAN YEAR OF MADE: 2020-2022 JIB LENGTH: 50M TIP LOAD: 1.3TON MAXIMUM CAPACITY: 5TON

FREE STANDING HEIGHT: 40M (14pcs)
MAST SECTION: 1.6\*1.6\*2.8M zoomlion mast section