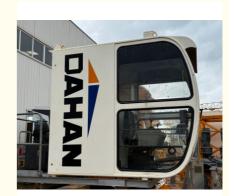

# Small DAHAN 5013 QTZ63 Used Tower Crane With 40m Free Height Boom Long 50m

## Small DAHAN 5013 QTZ63 Used Tower Crane With 40m Free Height Boom Long 50m