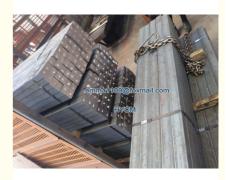

# **Product Specification**

Condition: 100% New

• Application: For Construction Hoist

• Type: Steel Structure

Color: Standard Or According To Clients Need

Length: 1508mmHeight: 60mmWidth: 40mm

# **Specification**

| Product name      | Construction elevator gear rack  |  |
|-------------------|----------------------------------|--|
| Mast section size | 650*650*1508mm/800*800*1508mm or |  |
|                   | others                           |  |
| Length            | 1508mm                           |  |
| Height            | 60mm                             |  |
| Width             | 40mm                             |  |
| Modulus           | 8M                               |  |
| Number            | 60                               |  |
| Tooth angle       | 20 <sup>0</sup>                  |  |
| Hardness          | Hb217-255                        |  |
| Material          | LG60 / 60# steel                 |  |
| Weight            | 24kg                             |  |