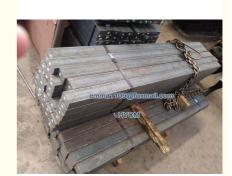

# **Product Specification**

Condition: 100% New

• Application: For Construction Hoist

• Type: Steel Structure

Color: Standard Or According To Clients Need

Length: 1508mmHeight: 60mmWidth: 40mm

# **Specification**

| Product name      | Construction elevator gear rack  |  |
|-------------------|----------------------------------|--|
| Mast section size | 650*650*1508mm/800*800*1508mm or |  |
|                   | others                           |  |
| Length            | 1508mm                           |  |
| Height            | 60mm                             |  |
| Width             | 40mm                             |  |
| Modulus           | 8M                               |  |
| Number            | 60                               |  |
| Tooth angle       | 20 <sup>0</sup>                  |  |
| Hardness          | Hb217-255                        |  |
| Material          | LG60 / 60# steel                 |  |
| Weight            | 24kg                             |  |