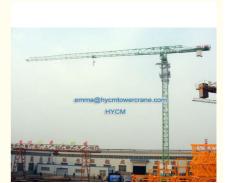

# 10t QTZ160 City Tower Crane PT6022 Flat Top Type with 60m Boom Length 2.2t Tip laod

#### 10t QTZ160 City Tower Crane PT6022 Flat Top Type with 60m Boom Length 2.2t Tip laod

#### Description

PT6022 Topless Tower Crane was a topless split tower crane, various performance indicators have reached international levels, the split mast sections all achieve impeller blasting, improve the surface hardness of steel, enhance the coating adhension, extend equipment useful life. Mast sections adopt split structure, convenient for transportation and storage, save the long distance freight, the main chord of mast section adopts Q345B materials, adaptability to environment. The mechanism adopt domestic famous factory products, reliable performance, good governing performance and shocklessness.