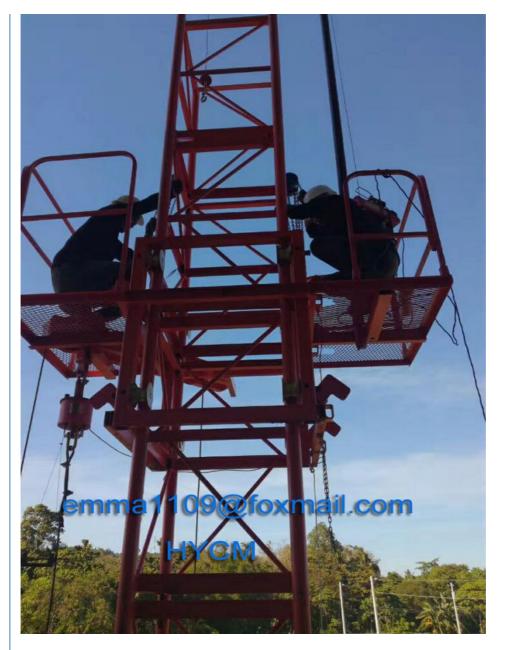

#### Photos

#### Description

PT6022 Topless Tower Crane was a topless split tower crane, various performance indicators have reached international levels, the split mast sections all achieve impeller blasting, improve the surface hardness of steel, enhance the coating adhension, extend equipment useful life. Mast sections adopt split structure, convenient for transportation and storage, save the long distance freight, the main chord of mast section adopts Q345B materials, adaptability to environment. The mechanism adopt domestic famous factory products, reliable performance, good governing performance and shocklessness.