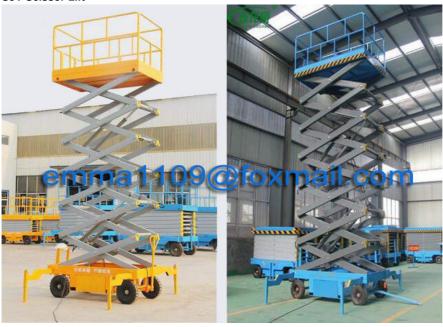

### SS Building Material Lift / Hoist

----- Wire rope lift, special material lifting work in construction site, 1000kg to 2000kg capacity, no passenger, up to 60m.

SJY Scissor Lift

**Gantry Crane** 

0086-18254159408