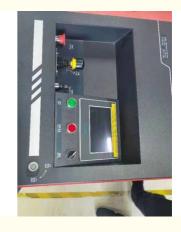

# 37kw New Constrol System VFD Inverter for rack and pinion Construction Hoist

#### 37kw New Constrol System VFD Inverter for rack and pinion Construction Hoist

#### **Main Features**

1). Power removal protection

#### 2). Electromagnetic compatibility

#### 3). Built-in maintenance, testing and diagnostic functions

We supply original inverter 0.75kw-500kw for tower cranes and Construction Hoist as well as other spare parts with good quality, competitive price, short delivery and professional service.