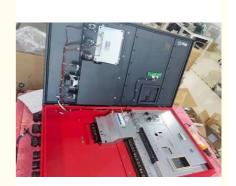

# 37kw New Constrol System VFD Inverter for rack and pinion Construction Hoist

#### 37kw New Constrol System VFD Inverter for rack and pinion Construction Hoist

The panel strictly follows international universal standard, thus it can replace customers' same panel. These Panels can control 450-16000 KNM tower crane.

Packaging Details: wooden case

Delivery Detail: about 5-20 days after receiving T/T payment