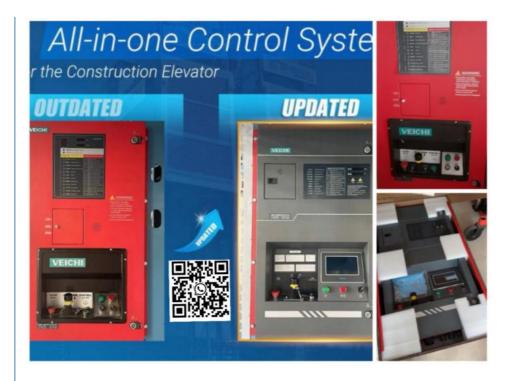

# 37kw New Constrol System VFD Inverter for rack and pinion Construction Hoist

#### 37kw New Constrol System VFD Inverter for rack and pinion Construction Hoist

The panel strictly follows international universal standard, thus it can replace customers' same panel. These Panels can control 450-16000 KNM tower crane.

Packaging Details: wooden case

Delivery Detail: about 5-20 days after receiving T/T payment