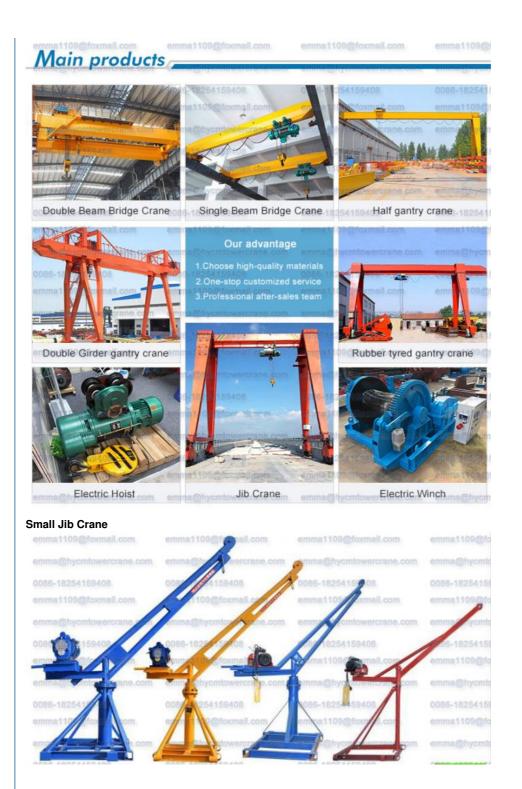

#### More products available: Construction Machinery Tower Cranes

- ---- QTZ Topkit/Hammer Head Tower Cranes: Working jib from 30-75m and max.load from 4-25t.
- ---- PT Topless/Flat Top Tower Cranes: Working jib from 30-80m and max.load from 4-32t.
- ---D Luffing Tower Crane: Working jib from 25-60m and max.load from 3-25t.
- ---QD Derrick Crane: load from 3t to 25t for disassemble inner climbing tower cranes.