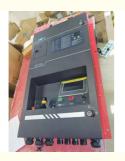

# 37kw New Constrol System VFD Inverter for rack and pinion Construction Hoist

#### 37kw New Constrol System VFD Inverter for rack and pinion Construction Hoist

The panel strictly follows international universal standard, thus it can replace customers' same panel. These Panels can control 450-16000 KNM tower crane.

Packaging Details: wooden case

Delivery Detail: about 5-20 days after receiving T/T payment