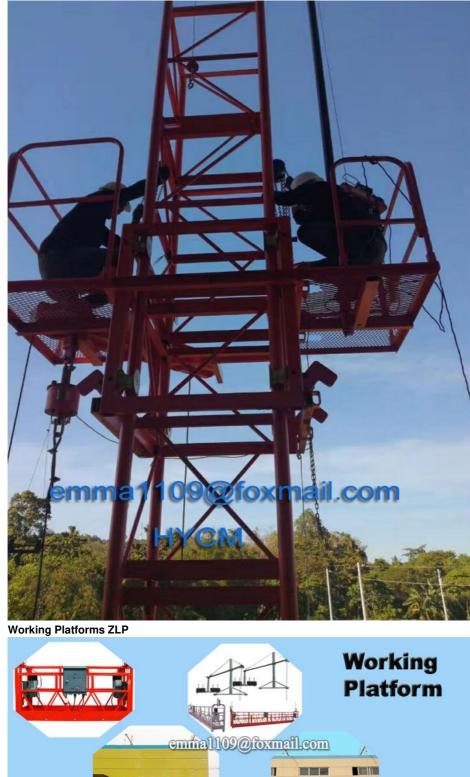

## More Images

#### Applications

- 1. Cleaning and maintaining of the exterior wall of high-rise building.
- 2. Painting, decoration and refurbishing of exterior walls.
- 3. Installation projects and other construction working of outer walls of high-rise building.
- 4. Aerial working of ship, large tower, bridge, dams and large chimneys.
- 5. Install and maintain for high-rise building elevator hoistway, shipbuilding industry, seagoing vessel, warships welding maintain.

#### Features

1. Our suspended working platform can be widely used parapet and complicated building in different height. And we can also supply customized platform to meet different requirements from customers.

2.Suspension power Working Platform is a temporary, flexible high access equipment for maintenance and construction work. distinguished from permanent access equipment. It can be disassembled conveniently.