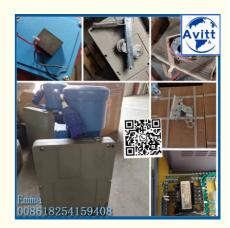

5. Suspension Working Platform is a good helper for construciton and decoration of high buildings.

6. ZLP800 suspended platform uses LTD80 hoisting motor. It has electromagnetic brake motor, centrifugal speed limiting device, two steep speed reducer and "a" type rope winding system.

7. Hoisting motor can wind rope automatically. Operator only need to insert rope into the motor.