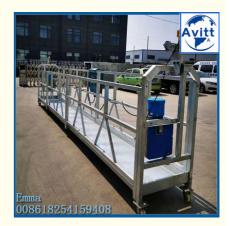

# Building Maintenance Gondola For High Rise Window 220V Power 60Hz

### Building Maintenance Gondola For High Rise Window 220V Power 60Hz

## **Product Specification**

• Condition: 100% New • For: Load Passengers To Work • Type: Electric Scaffolding • Load: 800kg • Working Height: 100-200m 8-10 M/min • Rated Speed: • Power: 380v /50Hz Or Others • Motor Power: 2\*1.8 Kw • Wire Rope: 8.6mm • Platform Length: 7.5m

#### Specification

| Model                               |                      | ZLP800 Suspended Working Platform |  |
|-------------------------------------|----------------------|-----------------------------------|--|
| Rated load(kg)                      |                      | 800                               |  |
| Lifting speed(m/min)                |                      | 8-10                              |  |
| Motor power(kw)                     |                      | 2×1.8 50HZ/60HZ                   |  |
| Brake torque(Km)                    |                      | 15.2                              |  |
| Steel rope angle adjusting range(°) |                      | 3°- 8°                            |  |
| Distance between two steel rope(mm) |                      | ≤100                              |  |
| Rated stretch of front beam(mm)     |                      | 1100-1700                         |  |
| Suspending<br>Platform              | Locking              | Steel                             |  |
|                                     | Nr. of platform rack | Single rack                       |  |
|                                     | Nr. of platform      | 3                                 |  |
|                                     | L×W×H(mm)            | (2500×3)×690×1180                 |  |
|                                     | Weight(kg)           | 217                               |  |
| Suspending mechanism(kg)            |                      | 2×175 Kg                          |  |
| Counterweight(kg) optional          |                      | 25×40pcs                          |  |
| Diameter of steel rope(mm)          |                      | 8.6                               |  |
| Voltage(v) 3PHASES                  |                      | 220V/380V/415V (customized)       |  |