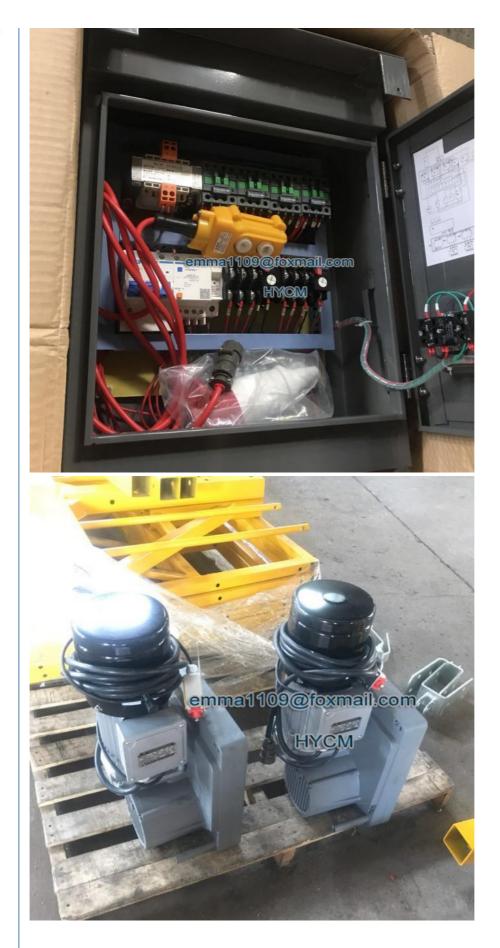

5. Suspension Working Platform is a good helper for construciton and decoration of high buildings.

6. ZLP800 suspended platform uses LTD80 hoisting motor. It has electromagnetic brake motor, centrifugal speed limiting device, two steep speed reducer and "a" type rope winding system.

7. Hoisting motor can wind rope automatically. Operator only need to insert rope into the motor.