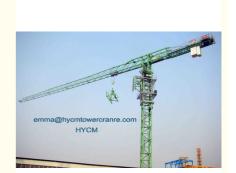

## Faucet 10t Tower Crane Flat Top Type 60m Arm Working Jib With Russia Certificate

#### Faucet 10t Tower Crane Flat Top Type 60m Arm Working Jib With Russia Certificate

#### Description

PT6022 Topless Tower Crane was a topless split tower crane, various performance indicators have reached international levels, the split mast sections all achieve impeller blasting, improve the surface hardness of steel, enhance the coating adhension, extend equipment useful life. Mast sections adopt split structure, convenient for transportation and storage, save the long distance freight, the main chord of mast section adopts Q345B materials, adaptability to environment. The mechanism adopt domestic famous factory products, reliable performance, good governing performance and shocklessness.