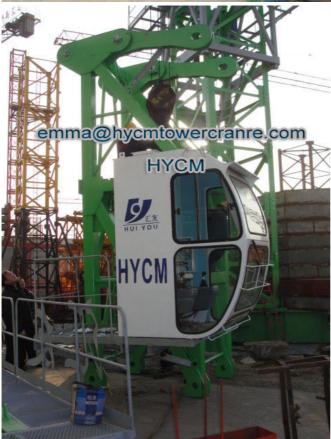

located Zhangqiu city, Shandong province, China.

All our clients- from home and abroad are warmly welcome to visit us!

#### **Advantage of Fixed Tower Crane**

- 1. 15 years of experience in supplying new tower cranes.
- 2. Export to more than 20 countries with CE/ISO/GOST/CU-TR Certificates.
- 3. Mobile and internal climbing type tower cranes are also available.
- 4. Impeller blasting and rust protection painting with advanced painting process.
- 5. Strict and experience welding line
- 6. New designed mast, can be used to Internal and external climbing tower crane
- 7. Well known brand mechanism system, Schneider Electronic control system, Jjiangte or Jiuhe motor
- 8. Engineers available to service machinery overseas.
- 9. For warranty: 12 months from the B/L date.

#### **Photos**





# More products available: Construction Machinery Tower Cranes

- ---- QTZ Topkit/Hammer Head Tower Cranes: Working jib from 30-75m and max.load from 4-25t.
- ---- PT Topless/Flat Top Tower Cranes: Working jib from 30-80m and max.load from 4-32t.
- ---D Luffing Tower Crane: Working jib from 25-60m and max.load from 3-25t.
- ---QD Derrick Crane: load from 3t to 25t for disassemble inner climbing tower cranes.

## **SC Construction Man and Material Elevator**

----- Rack and pinion elevator, special for the lifting work of construction Man and Material, 1000kg to 4000kg capacity, Passenger and Material, up to 200m. .

#### SS Building Material Lift / Hoist

----- Wire rope lift, special material lifting work in construction site, 1000kg to 2000kg capacity, no passenger, up to 60m.



SJY S