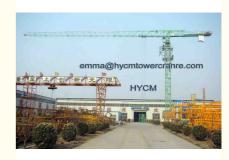

sia Certificate

## **Basic Information**

• Place of Origin: China

Brand Name: HYCM TOWER CRANECertification: CE, ISO, GOST, CU-TR, EAC

• Model Number: QTZ160(PT6022) Topless Tower Crane

Minimum Order Quantity:

• Price: \$116000-127500 per set

• Packaging Details: Naked packing, 7\*40'HC or 6\*40'HC

containers per set QTZ160 Topless Tower

Orani

• Delivery Time: 30 days after receiving the deposit or origin

LC

• Payment Terms: TT, LC

• Supply Ability: 10 sets per month



## **Product Specification**

Application: Buildings And ProjectsType: Fixed With Tower Head

Max. Load: 10 T
Jib Length: 60 M
Tip. Load: 2.2 T

• Power supply: 380V/50Hz Or According To Client's

Requirements

• Mast section: 1.835\*1.835\*2.5 M Or 2\*2\*3 M (split Type)

• Main Chord: 125\*14mm Or 200\*20mm



## More Images



#### **Product Description**

#### Faucet 10t Tower Crane Flat Top Type 60m Arm Working Jib With Russia Certificate

#### Description

PT6022 Topless Tower Crane was a topless split tower crane, various performance indicators have reached international levels, the split mast sections all achieve impeller blasting, improve the surface hardness of steel, enhance the coating adhension, extend equipment useful life. Mast sections adopt split structure, convenient for transportation and storage, save the long distance freight, the main chord of mast section adopts Q345B materials, adaptability to environment. The mechanism adopt domestic famous factory products, reliable performance, good governing performance and shocklessness.

Our company employs 300 skillful personnel an