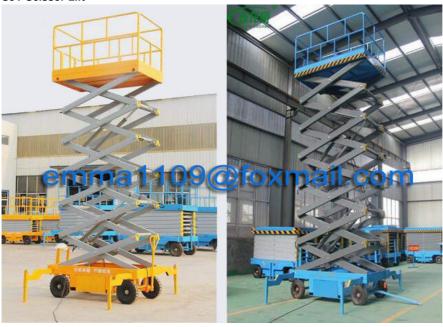

#### SS Building Material Lift / Hoist

----- Wire rope lift, special material lifting work in construction site, 1000kg to 2000kg capacity, no passenger, up to 60m.

SJY Scissor Lift

**Gantry Crane** 

0086-18254159408