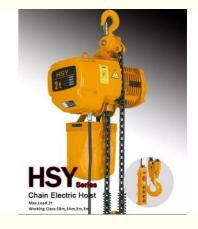

# Chain Hoist HSY type 500kg to 35tons Single or Double Chain for Cranes

#### Chain Hoist HSY type 500kg to 35tons Single or Double Chain for Cranes

#### **Introduction of Hot Sale Electric Chain Hoist**

- 1. With suspension hook, push, geared or electric trolley.
- 2. Standard lift height 3-9m, operating voltage 220-440V, 50/60Hz, 1-3phase.
- 3. Low voltage control 24V or 36V is standard.
- 4. High efficient energy-saving motor, asbestos free brake system.
- 5. Light weight, compact and solid body case.
- 6. Top and bottom hooks are fitted with safety latches as standard.
- 7. Drop forged steel suspension & load hooks are heat treated and fracture resistant. In case of dangerous overloading or abuse, the hook does not fracture but will slowly yield.
- 8. Strong chain bucket.
- 9. Super strong surface hardened chain.
- 10. Limit switch devices fitted at both top & bottom ends, switch off power automatically to prevent load chain from running out.