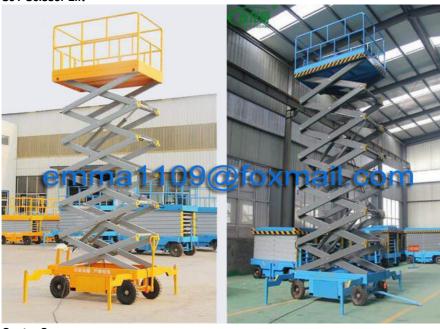

SS Building Material Lift / Hoist ----- Wire rope lift, special material lifting work in construction site, 1000kg to 2000kg capacity, no passenger, up to 60m.

SJY Scissor Lift

**Gantry Crane** 