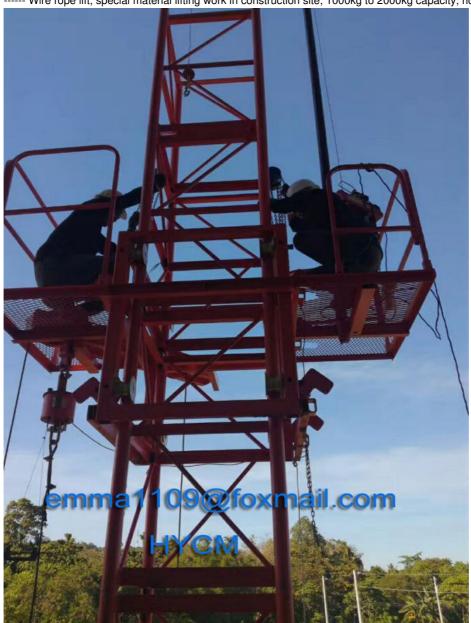

SS Building Material Lift / Hoist ----- Wire rope lift, special material lifting work in construction site, 1000kg to 2000kg capacity, no passenger, up to 60m.

SJY Scissor Lift

**Gantry Crane** 