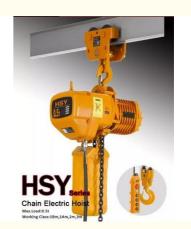

# Chain Hoist HSY type 500kg to 35tons Single or Double Chain for Cranes

#### Chain Hoist HSY type 500kg to 35tons Single or Double Chain for Cranes

#### **Introduction of Hot Sale Electric Chain Hoist**

- 1. With suspension hook, push, geared or electric trolley.
- 2. Standard lift height 3-9m, operating voltage 220-440V, 50/60Hz, 1-3phase.
- 3. Low voltage control 24V or 36V is standard.
- 4. High efficient energy-saving motor, asbestos free brake system.
- 5. Light weight, compact and solid body case.
- 6. Top and bottom hooks are fitted with safety latches as standard.
- 7. Drop forged steel suspension & load hooks are heat treated and fracture resistant. In case of dangerous overloading or abuse, the hook does not fracture but will slowly yield.
- 8. Strong chain bucket.
- 9. Super strong surface hardened chain.
- 10. Limit switch devices fitted at both top & bottom ends, switch off power automatically to prevent load chain from running out.