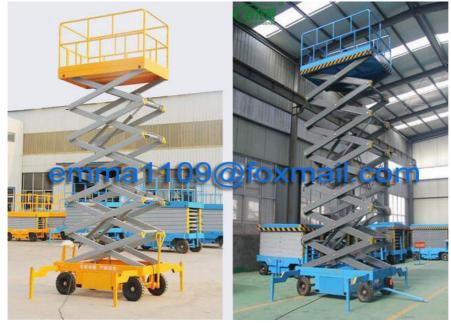

----- Rack and pinion elevator, special for the lifting work of construction Man and Material, 1000kg to 4000kg capacity, Passenger and Material, up to 200m. .

SJY Scissor Lift

Gantry Crane