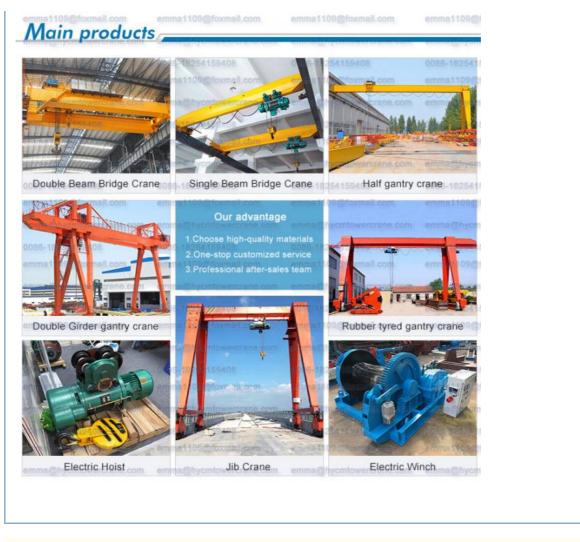

# More products available: Construction Machinery Tower Cranes

---- QTZ Topkit/Hammer Head Tower Cranes: Working jib from 30-75m and max.load from 4-25t. ---- PT Topless/Flat Top Tower Cranes: Working jib from 30-80m and max.load from 4-32t.

---D Luffing Tower Crane: Working jib from 25-60m and max.load from 3-25t.

---QD Derrick Crane: load from 3t to 25t for disassemble inner climbing tower cranes.

SC Construction Man and Material Elevator