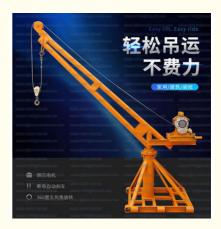

# 500kg Small Jib Crane Indoor or Outer Door lifting Buildings Materials

China Mainlad

Avitt or others

small cranes

\$950-3460 per set

1 set

origin LC

100% New

### More Images

500kg Small Jib Crane Indoor or Outer Door lifting Buildings Materials

#### Short parameters

Outdoor lifting machine, also known as small crane, portable lifting machine, micro-lifting machines, electric hoists, etc. Rated load: 500kg Rated voltage: 220V/380V Rated power: 1.5kw or others Wire rope length: 10-30m or others Diameter of wire rope: 7.7mm Hoisting speed: 9-18m/min

## Specification

| Max. load        | 500kg                                                                                                                                                                          |
|------------------|--------------------------------------------------------------------------------------------------------------------------------------------------------------------------------|
| Rated power      | 1.5kw                                                                                                                                                                          |
| Slewing Radius   | 1.8m-2m                                                                                                                                                                        |
| Working time     | Continue 3-4 hours                                                                                                                                                             |
| Hoisting speed   | 7.5m/min                                                                                                                                                                       |
| Rated voltage    | 380v, industrial power                                                                                                                                                         |
| Wire rope length | 30m, 60m or others                                                                                                                                                             |
| Frame Height     | 2.8m                                                                                                                                                                           |
| Standing height  | 12m                                                                                                                                                                            |
| Note:            | 20m is lengthen wire rope and it effect the load capacity: 20m-75%<br>load, 25m-60%, 30m-50% load.<br>1-2 storey choice 12m, 3-4 storey choice 20m and 5-7 story choice<br>30m |