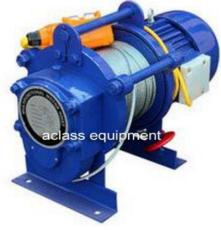

|
| Standing height  | 12m                                                                                                                                                                            |
| Note:            | 20m is lengthen wire rope and it effect the load capacity: 20m-75%<br>load, 25m-60%, 30m-50% load.<br>1-2 storey choice 12m, 3-4 storey choice 20m and 5-7 story choice<br>30m |

#### Features

This product is small size, light weight, compact and easy to operate using 380V voltage, suitable for decoration, lifting operations, installation of equipment, moving companies, factories, workshops, light industry, heavy, maintenance, warehousing, logistics and others.

lifting machines compose of two parts: the power unit and frame

#### Photos





# More products available: Construction Machinery Tower Cranes

---- QTZ Topkit/Hammer Head Tower Cranes: Working jib from 30-75m and max.load from 4-25t. ---- PT Topless/Flat Top Tower Cranes: Working jib from 30-80m and max.load from 4-32t.

---D Luffing Tower Crane: Working jib from 25-60m and max.load from 3-25t.

---QD Derrick Crane: load from 3t to 25t for disassemble inner climbing tower cranes.

SC Construction Man and Material Elevator

----- Rack and pinion elevator, special for the lifting work of construction Man and Material, 1000kg to 4000kg capacity, Passenger and Material, up to 200m. .



SJY Scissor Lift



Gantry Crane