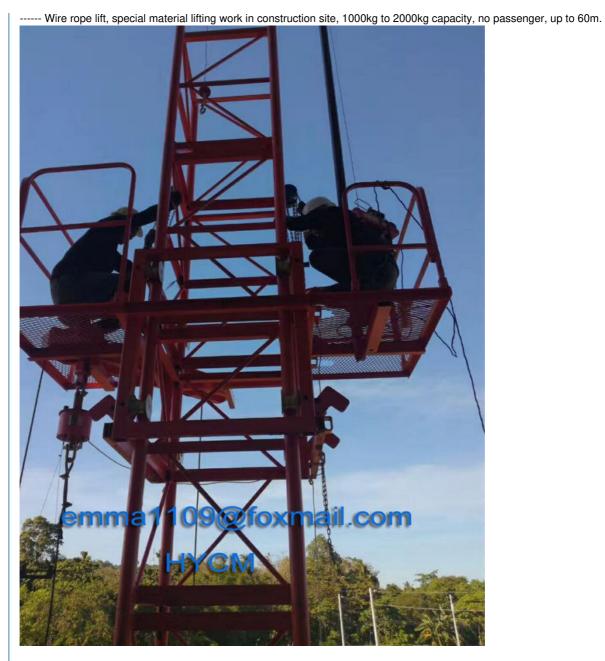

----- Rack and pinion elevator, special for the lifting work of construction Man and Material, 1000kg to 4000kg capacity, Passenger and Material, up to 200m. .

SJY Scissor Lift

Gantry Crane