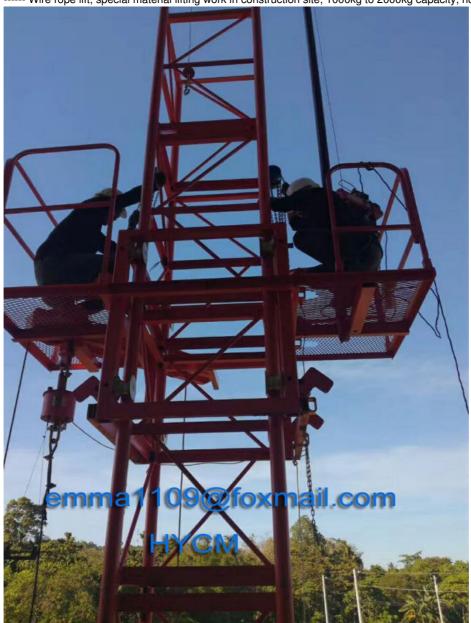

# SC Construction Man and Material Elevator

----- Rack and pinion elevator, special for the lifting work of construction Man and Material, 1000kg to 4000kg capacity, Passenger and Material, up to 200m. .

SS Building Material Lift / Hoist

----- Wire rope lift, special material lifting work in construction site, 1000kg to 2000kg capacity, no passenger, up to 60m.

SJY Scissor Lift

**Gantry Crane** 