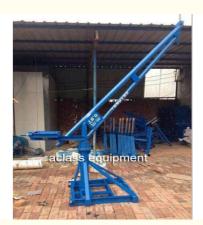

#### **Short parameters**

Outdoor lifting machine, also known as small crane, portable lifting machine, micro-lifting machines, electric hoists, etc.

Rated load: 200kg

Rated voltage: 220V/380V Rated power: 1.5kwkw Wire rope length: 10-30m Diameter of wire rope: 7.7mm Hoisting speed: 9-18m/min

#### Specification

| Max. load        | 200kg                                                                                                                                                                 |
|------------------|-----------------------------------------------------------------------------------------------------------------------------------------------------------------------|
| Rated power      | 1.5kw                                                                                                                                                                 |
| Slewing Radius   | 1.8m-2m                                                                                                                                                               |
| Working time     | Continue 3-4 hours                                                                                                                                                    |
| Hoisting speed   | 7.5m/min                                                                                                                                                              |
| Rated voltage    | 380v, industrial power                                                                                                                                                |
| Wire rope length | 30m, 60m or others                                                                                                                                                    |
| Frame Height     | 2.8m                                                                                                                                                                  |
| Standing height  | 12m                                                                                                                                                                   |
| Note:            | 20m is lengthen wire rope and it effect the load capacity: 20m-75% load, 25m-60%, 30m-50% load. 1-2 storey choice 12m, 3-4 storey choice 20m and 5-7 story choice 30m |

#### Features

This product is small size, light weight, compact and easy to operate using 380V voltage, suitable for decoration, lifting operations, installation of equipment, moving companies, factories, workshops, light industry, heavy, maintenance, warehousing, logistics and others.

lifting machines compose of two parts: the power unit and frame