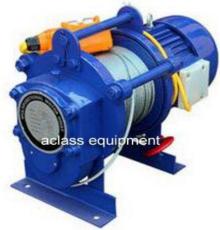

#### **Short parameters**

Outdoor lifting machine, also known as small crane, portable lifting machine, micro-lifting machines, electric hoists, etc.

Rated load: 200kg

Rated voltage: 220V/380V Rated power: 1.5kwkw Wire rope length: 10-30m Diameter of wire rope: 7.7mm Hoisting speed: 9-18m/min

#### Specification

| Max. load        | 200kg                                                                                                                                                                 |
|------------------|-----------------------------------------------------------------------------------------------------------------------------------------------------------------------|
| Rated power      | 1.5kw                                                                                                                                                                 |
| Slewing Radius   | 1.8m-2m                                                                                                                                                               |
| Working time     | Continue 3-4 hours                                                                                                                                                    |
| Hoisting speed   | 7.5m/min                                                                                                                                                              |
| Rated voltage    | 380v, industrial power                                                                                                                                                |
| Wire rope length | 30m, 60m or others                                                                                                                                                    |
| Frame Height     | 2.8m                                                                                                                                                                  |
| Standing height  | 12m                                                                                                                                                                   |
| Note:            | 20m is lengthen wire rope and it effect the load capacity: 20m-75% load, 25m-60%, 30m-50% load. 1-2 storey choice 12m, 3-4 storey choice 20m and 5-7 story choice 30m |

#### Features

This product is small size, light weight, compact and easy to operate using 380V voltage, suitable for decoration, lifting operations, installation of equipment, moving companies, factories, workshops, light industry, heavy, maintenance, warehousing, logistics and others.

lifting machines compose of two parts: the power unit and frame