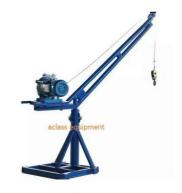

#### **Short parameters**

Outdoor lifting machine, also known as small crane, portable lifting machine, micro-lifting machines, electric hoists, etc.

Rated load: 200kg

Rated voltage: 220V/380V Rated power: 1.5kwkw Wire rope length: 10-30m Diameter of wire rope: 7.7mm Hoisting speed: 9-18m/min

#### Specification

| Max. load        | 200kg                                                                                                                                                                 |
|------------------|-----------------------------------------------------------------------------------------------------------------------------------------------------------------------|
| Rated power      | 1.5kw                                                                                                                                                                 |
| Slewing Radius   | 1.8m-2m                                                                                                                                                               |
| Working time     | Continue 3-4 hours                                                                                                                                                    |
| Hoisting speed   | 7.5m/min                                                                                                                                                              |
| Rated voltage    | 380v, industrial power                                                                                                                                                |
| Wire rope length | 30m, 60m or others                                                                                                                                                    |
| Frame Height     | 2.8m                                                                                                                                                                  |
| Standing height  | 12m                                                                                                                                                                   |
| Note:            | 20m is lengthen wire rope and it effect the load capacity: 20m-75% load, 25m-60%, 30m-50% load. 1-2 storey choice 12m, 3-4 storey choice 20m and 5-7 story choice 30m |

#### Features

This product is small size, light weight, compact and easy to operate using 380V voltage, suitable for decoration, lifting operations, installation of equipment, moving companies, factories, workshops, light industry, heavy, maintenance, warehousing, logistics and others.

lifting machines compose of two parts: the power unit and frame