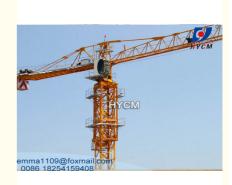

# QTZ160 Construction Building Crane Topless Tower Crane PT6022 Faucet in Russia

#### QTZ160 Construction Building Crane Topless Tower Crane PT6022 Faucet in Russia

#### Description

PT6022 Topless Tower Crane was a topless split tower crane, various performance indicators have reached international levels, the split mast sections all achieve impeller blasting, improve the surface hardness of steel, enhance the coating adhension, extend equipment useful life. Mast sections adopt split structure, convenient for transportation and storage, save the long distance freight, the main chord of mast section adopts Q345B materials, adaptability to environment. The mechanism adopt domestic famous factory products, reliable performance, good governing performance and shocklessness.