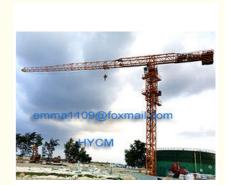

# QTZ160 Construction Building Crane Topless Tower Crane PT6022 Faucet in Russia

#### QTZ160 Construction Building Crane Topless Tower Crane PT6022 Faucet in Russia

#### Description

PT6022 Topless Tower Crane was a topless split tower crane, various performance indicators have reached international levels, the split mast sections all achieve impeller blasting, improve the surface hardness of steel, enhance the coating adhension, extend equipment useful life. Mast sections adopt split structure, convenient for transportation and storage, save the long distance freight, the main chord of mast section adopts Q345B materials, adaptability to environment. The mechanism adopt domestic famous factory products, reliable performance, good governing performance and shocklessness.