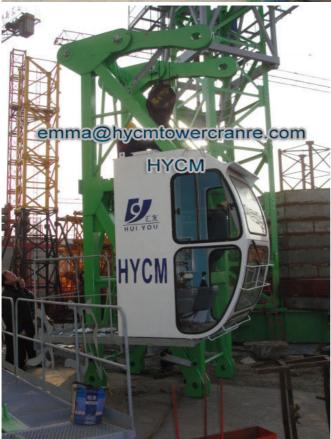

#### Description

PT6022 Topless Tower Crane was a topless split tower crane, various performance indicators have reached international levels, the split mast sections all achieve impeller blasting, improve the surface hardness of steel, enhance the coating adhension, extend equipment useful life. Mast sections adopt split structure, convenient for transportation and storage, save the long distance freight, the main chord of mast section adopts Q345B materials, adaptability to environment. The mechanism adopt domestic famous factory products, reliable performance, good governing performance and shocklessness.

#### Specification

| Specification                          |                                                                                       |
|----------------------------------------|---------------------------------------------------------------------------------------|
| Туре                                   | Topless or Flattop no head                                                            |
| Max. Lifting Load (t)                  | 10                                                                                    |
| Tip Load (t)                           | 2.2                                                                                   |
| Max. Lifting Height with anchorage (m) | 200                                                                                   |
| Free standing height (m)               | 45-60                                                                                 |
| Rope length (m)                        | 400                                                                                   |
| Span (m)                               | 60                                                                                    |
| Working range (m)                      | 3 to 60                                                                               |
| Slewing speed (r/min)                  | 0-0.6                                                                                 |
| Trolley peed (m/min)                   | 0-60                                                                                  |
| Jacking-up speed (m/min)               | 0.4                                                                                   |
| Power supply                           | 380V/50Hz or according to client's requirements                                       |
| Power Capacity (KW)                    | 61.5                                                                                  |
| Electric switch box                    | Schneider                                                                             |
| Hoisting speed (m/min)                 | (a=2)0-80; (a=4)0-50                                                                  |
| Mast section (m)                       | 1.835*1.835*2.5 (125*14mm two angle steel with rib)<br>Or 2×2×3, angle steel 200×20mm |