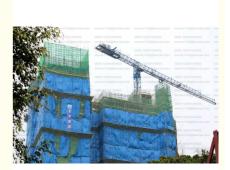

China

Brand Name: HYCM TOWER CRANECertification: CE, ISO, GOST, CU-TR, EAC

Model Number: QTZ160(PT6022) Topless Tower Crane

Minimum Order Quantity: 1

• Price: \$116000-127500 per set

Packaging Details: Naked packing, 7\*40'HC or 6\*40'HC
Packaging Details: Naked packing, 7\*40'HC or 6\*40'HC or 6\*40'HC

containers per set QTZ160 Topless Tower

Crane

• Delivery Time: 30 days after receiving the deposit or origin

LC

• Payment Terms: TT, LC

• Supply Ability: 10 sets per month



# **Product Specification**

Application: Buildings And ProjectsType: Fixed With Tower Head

Max. Load: 10 TJib Length: 60 MTip. Load: 2.2 T

• Power supply: 380V/50Hz Or According To Client's

Requirements

• Mast section: 1.835\*1.835\*2.5 M Or 2\*2\*3 M (split Type)

• Main Chord: 125\*14mm Or 200\*20mm



# More Images



#### **Product Description**

# QTZ160 Tower Crane without Head PT6022 10tons Faucet 60m Freestanding Height

#### Description

PT6022 Topless Tower Crane was a topless split tower crane, various performance indicators have reached international levels, the split mast sections all achieve impeller blasting, improve the surface hardness of steel, enhance the coating adhension, extend equipment useful life. Mast sections adopt split structure, convenient for transportation and storage, save the long distance freight, the main chord of mast section adopts Q345B materials, adaptability to environment. The mechanism adopt domestic famous factory products, reliable performance, good governing performance and shocklessness.

Our company employs 300 skillful personnel and is equ