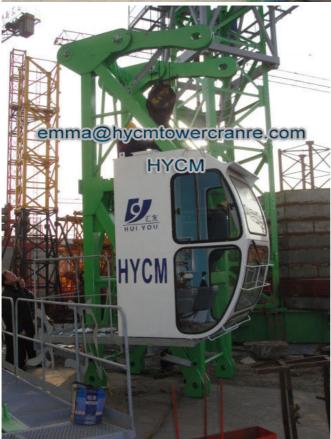

#### Description

PT6022 Topless Tower Crane was a topless split tower crane, various performance indicators have reached international levels, the split mast sections all achieve impeller blasting, improve the surface hardness of steel, enhance the coating adhension, extend equipment useful life. Mast sections adopt split structure, convenient for transportation and storage, save the long distance freight, the main chord of mast section adopts Q345B materials, adaptability to environment. The mechanism adopt domestic famous factory products, reliable performance, good governing performance and shocklessness.

#### **Photos**