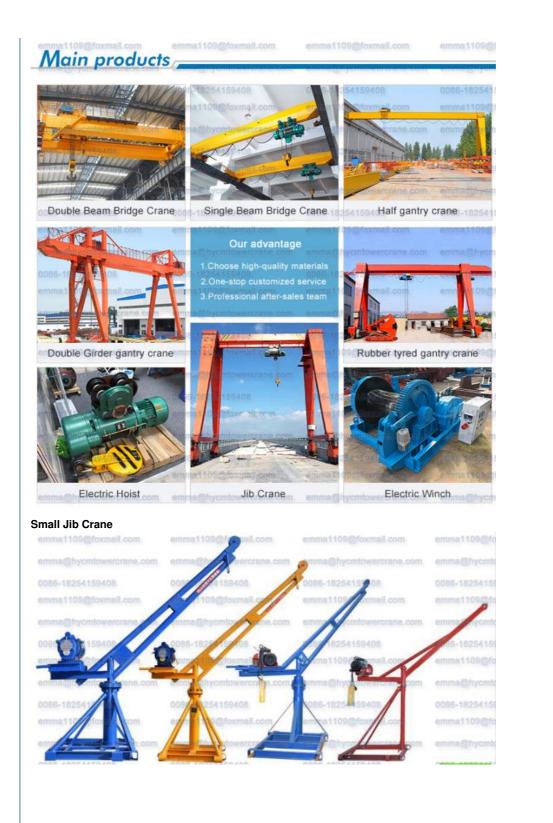

# More products available: Construction Machinery Tower Cranes

- ---- QTZ Topkit/Hammer Head Tower Cranes: Working jib from 30-75m and max.load from 4-25t.
- ---- PT Topless/Flat Top Tower Cranes: Working jib from 30-80m and max.load from 4-32t.
- ---D Luffing Tower Crane: Working jib from 25-60m and max.load from 3-25t.
- ---QD Derrick Crane: load from 3t to 25t for disassemble inner climbing tower cranes.