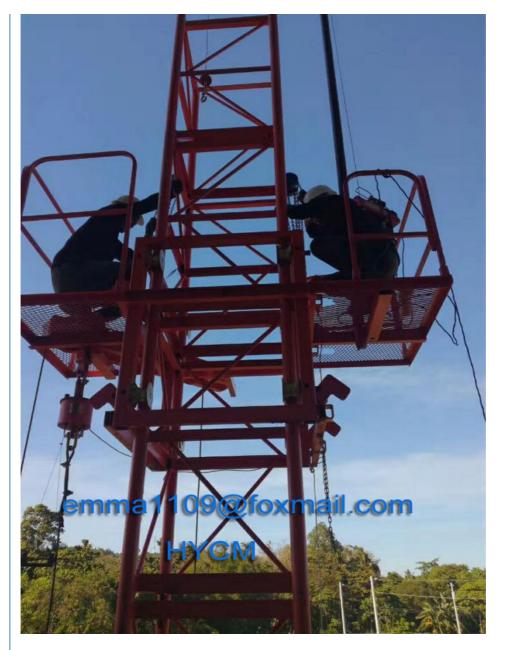

os**





# More products available: Construction Machinery Tower Cranes

- ---- QTZ Topkit/Hammer Head Tower Cranes: Working jib from 30-75m and max.load from 4-25t.
- ---- PT Topless/Flat Top Tower Cranes: Working jib from 30-80m and max.load from 4-32t.
- ---D Luffing Tower Crane: Working jib from 25-60m and max.load from 3-25t.
- ---QD Derrick Crane: load from 3t to 25t for disassemble inner climbing tower cranes.

# **SC Construction Man and Material Elevator**

----- Rack and pinion elevator, special for the lifting work of construction Man and Material, 1000kg to 4000kg capacity, Passenger and Material, up to 200m. .

#### SS Building Material Lift / Hoist

----- Wire rope lift, special material lifting work in construction site, 1000kg to 2000kg capacity, no passenger, up to 60m.



SJY Scissor Lift



**Gantry Crane** 





0086-18254159408

emma1109@foxmail.com

hycmtowercrane.com