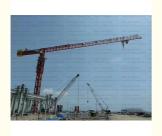

: HYCM TOWER CRANECertification: CE, ISO, GOST, CU-TR, EAC

Model Number: QTZ160(PT6022) Topless Tower Crane

Minimum Order Quantity: 1

• Price: \$116000-127500 per set

Packaging Details: Naked packing, 7\*40'HC or 6\*40'HC
Packaging Details: Naked packing, 7\*40'HC or 6\*40'HC or 6\*40'HC

containers per set QTZ160 Topless Tower

Crane

• Delivery Time: 30 days after receiving the deposit or origin

LC

• Payment Terms: TT, LC

• Supply Ability: 10 sets per month



# **Product Specification**

Application: Buildings And ProjectsType: Fixed With Tower Head

Max. Load: 10 TJib Length: 60 MTip. Load: 2.2 T

• Power supply: 380V/50Hz Or According To Client's

Requirements

• Mast section: 1.835\*1.835\*2.5 M Or 2\*2\*3 M (split Type)

• Main Chord: 125\*14mm Or 200\*20mm



# More Images



#### **Product Description**

# QTZ160 Tower Crane without Head PT6022 10tons Faucet 60m Freestanding Height

#### Description

PT6022 Topless Tower Crane was a topless split tower crane, various performance indicators have reached international levels, the split mast sections all achieve impeller blasting, improve the surface hardness of steel, enhance the coating adhension, extend equipment useful life. Mast sections adopt split structure, convenient for transportation and storage, save the long distance freight, the main chord of mast section adopts Q345B materials, adaptability to environment. The mechanism adopt domestic famous factory products, reliable performance, good governing performance and shocklessness.

Our company employs 300 skillful personnel and is equipped with Panaso