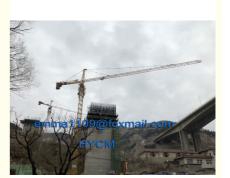

# Jinan Avitt International Trade Co., Ltd-HYCM Tower Crane hycmtowercrane.com

# HYCM Factory 6013 Topkit Tower Crane Hammerhead Type 60m Working Jib EXW Price

# **Basic Information**

Place of Origin: ChinaBrand Name: HYCM

Certification: ISO, CE Customs Union CU-TR EAC

Model Number: TC6013 Tower Crane

• Minimum Order Quantity: 1 set

• Price: \$51700-62000 per set

Packaging Details: Naked packing, 6\*40'HC containers per set

TC6013 Tower Crane 40m Height

• Delivery Time: 20-30 days after receiving the deposit or

origin LC

• Payment Terms: TT, LC

Supply Ability: 40 sets per month



# **Product Specification**

• Condition: 100% New

Application: Buildings And Projects

• Type: Top Slewing

Max Capacity Load: 6tLong Arm: 60mtsWorking High: 40 Meter

Mast Main Chord: Square Tube 135\*12mm
Mast section: 1.6\*1.6\*2.5 M (blcok Type)

Electric Box: Schneider

• Power Supply: 380V/50Hz, 415V/50Hz, 220V/50Hz Or

According To Clients Need

• Warranty: 12 Months



# More Images



# **Product Description**

#### HYCM Factory 6013 Topkit Tower Crane Hammerhead Type 60m Working Jib EXW Price

# **Shot Parameters**

1.TC6013 Tower Crane

2. Type: fixed and external climbing

3. Working jib length: 60m

4. Tip load: 1.3t 5. Max.laod: 6t

6.Freestanding height:40m

#### **Specification**

| opecinication           |                                |
|-------------------------|--