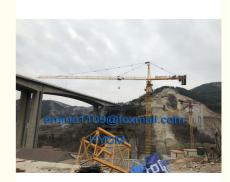

on**

Place of Origin: ChinaBrand Name: HYCM

Certification: ISO, CE Customs Union CU-TR EAC

Model Number: TC6013 Tower Crane

• Minimum Order Quantity: 1 set

• Price: \$51700-62000 per set

Packaging Details: Naked packing, 6\*40'HC containers per set

TC6013 Tower Crane 40m Height

• Delivery Time: 20-30 days after receiving the deposit or

origin LC

• Payment Terms: TT, LC

Supply Ability: 40 sets per month



# **Product Specification**

• Condition: 100% New

Application: Buildings And Projects

• Type: Top Slewing

Max Capacity Load: 6tLong Arm: 60mtsWorking High: 40 Meter

Mast Main Chord: Square Tube 135\*12mm
Mast section: 1.6\*1.6\*2.5 M (blcok Type)

Electric Box: Schneider

• Power Supply: 380V/50Hz, 415V/50Hz, 220V/50Hz Or

According To Clients Need

• Warranty: 12 Months



# More Images



# **Product Description**

#### HYCM Factory 6013 Topkit Tower Crane Hammerhead Type 60m Working Jib EXW Price

# **Shot Parameters**

1.TC6013 Tower Crane

2. Type: fixed and external climbing

3. Working jib length: 60m

4. Tip load: 1.3t 5. Max.laod: 6t

6.Freestanding height:40m

#### **Specification**

| opecinication           |                                |
|-------------------------|--------------------------------|
| Rated Lifting Moment    | 800KN.m                        |
| Rated Loading Capacity  | 6t                             |
| Max. Lifting Load       | 6t                             |
| Tip Load                | 1.3t                           |
| Max. Lifting Height     | 150m                           |
| Span                    | 60m