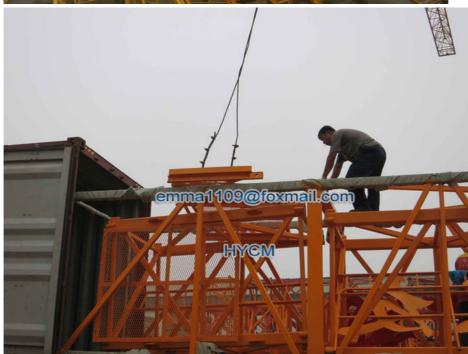

ss of steel surface; enhance the paint adhesion and prolonging its life

#### Description

- 1. The Fixed Tower crane base fixed to the ground on a concrete foundation
- 2. The base is then attached to the mast sections which gives the crane its height.
- 3. Further the mast is attached to the slewing unit that allows the crane to slewing.
- 4. The horizontal jib (working arm) is the part of the crane that carries the load.
- 5. The counter-jib carries a counterweight while the jib suspends the load to and from the center of the crane.
- 6. The crane operator usually stay in the cabin at the top of the tower.
- 7. The lifting hook is operated by the operator using electric motors to manipulate wire rope cables through a system of sheaves which lift the building materials

#### Pictures





Other Goods: SC Construction Eelvator



#### SS Building Material Lift / Hoist

----- Wire rope lift, special material lifting work in construction site, 1000kg to 2000kg capacity, no passenger, up to 60m.

# ZLP Suspended Platform



**SJY Scissor Lift** 





Jinan Avitt International Trade Co., Ltd-HYCM Tower Crane



0086-18254159408



emma1109@foxmail.com



hycmtowercrane.com

No.218-1,Building 8, Comprehensive Building, Zone 8, Dongshan Garden, Shuangshan Street, Zhangqiu District, Jinan City, Shandong Province, China