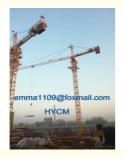

igin: ChinaBrand Name: HYCM

Certification: ISO, CE Customs Union CU-TR EAC

Model Number: TC6013 Tower Crane

• Minimum Order Quantity: 1 set

• Price: \$51700-62000 per set

Packaging Details: Naked packing, 6\*40'HC containers per set

TC6013 Tower Crane 40m Height

• Delivery Time: 20-30 days after receiving the deposit or

origin LC

• Payment Terms: TT, LC

Supply Ability: 40 sets per month



# **Product Specification**

• Condition: 100% New

Application: Buildings And Projects

• Type: Top Slewing

Max Capacity Load: 6tLong Arm: 60mtsWorking High: 40 Meter

Mast Main Chord: Square Tube 135\*12mm
Mast section: 1.6\*1.6\*2.5 M (blcok Type)

Electric Box: Schneider

• Power Supply: 380V/50Hz, 415V/50Hz, 220V/50Hz Or

According To Clients Need

• Warranty: 12 Months



# More Images



# **Product Description**

#### HYCM Factory 6013 Topkit Tower Crane Hammerhead Type 60m Working Jib EXW Price

# **Shot Parameters**

1.TC6013 Tower Crane

2. Type: fixed and external climbing

3. Working jib length: 60m

4. Tip load: 1.3t 5. Max.laod: 6t

6.Freestanding height:40m

#### **Specification**

| opecinication           |                                |
|-------------------------|--------------------------------|
| Rated Lifting Moment    | 800KN.m                        |
| Rated Loading Capacity  | 6t                             |
| Max. Lifting Load       | 6t                             |
| Tip Load                | 1.3t                           |
| Max. Lifting Height     | 150m                           |
| Span                    | 60m                            |
|