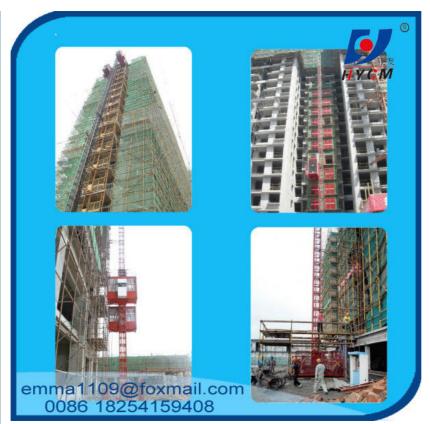

hesion and prolonging its life

#### Description

- 1. The Fixed Tower crane base fixed to the ground on a concrete foundation
- 2. The base is then attached to the mast sections which gives the crane its height.
- 3. Further the mast is attached to the slewing unit that allows the crane to slewing.
- 4. The horizontal jib (working arm) is the part of the crane that carries the load.
- 5. The counter-jib carries a counterweight while the jib suspends the load to and from the center of the crane.
- 6. The crane operator usually stay in the cabin at the top of the tower.
- 7. The lifting hook is operated by the operator using electric motors to manipulate wire rope cables through a system of sheaves which lift the building materials

#### Pictures





Other Goods: SC Construction Eelvator



#### SS Building Material Lift / Hoist

----- Wire rope lift, special material lifting work in construction site, 1000kg to 2000kg capacity, no passenger, up to 60m.

# ZLP Suspended Platform



**SJY Scissor Lift** 





Jinan Avitt International Trade Co., Ltd-HYCM Tower Crane



0086-18254159408



emma1109@foxmail.com



hycmtowercrane.com

No.218-1,Building 8, Comprehensive Building, Zone 8, Dongshan Garden, Shuangshan Street, Zhangqiu District, Jinan City, Shandong Province, China