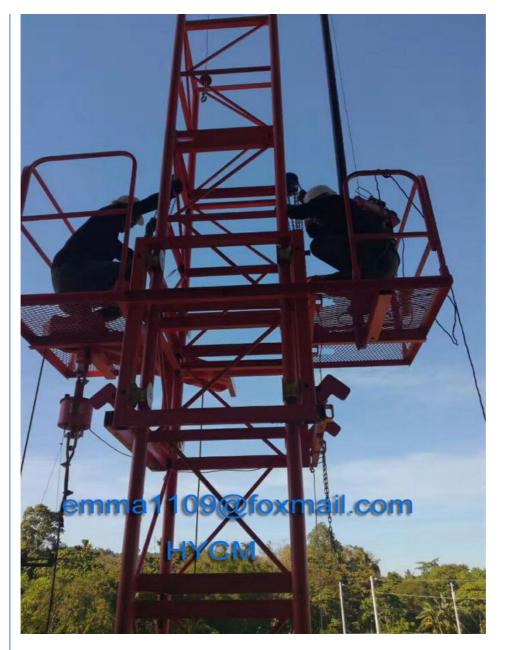

#### Photos of of QD60 Derrick Crane

#### **Short Description of QD60 Derrick Crane**

Tower cranes are used extensively in construction and other industry to hoist and move materials. a smaller crane (or derrick) will often be lifted to the roof of the completed tower to dismantle the tower crane afterwards.