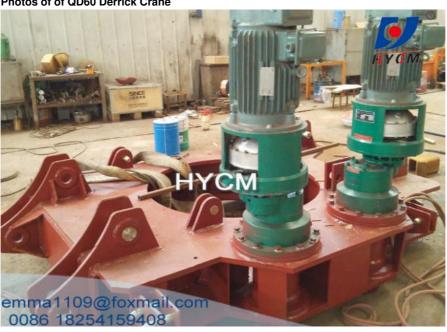

#### Features of QD60 Derrick Crane

- 1. Main column, Jib & side supports manufactured from electrically welded steel, sections and others
- 2. Main column offered with drive system which provides easy rotation on base plate with pin
- 3. Upper part of column is set equipped with a pin acting as hinge for the fixing bracket of tie beams and for additional support to iib
- 4. For higher capacity cranes steel pulley rotating on roller bearings with ground steel pins
- 5. The drive system consists of tope pulleys winch mechanism, gear train, wire rope drum, hand brake & clutch system and electric operated facility (optional) comprising of electric magnetic/thruster brake, control panel for hoisting and swiveling motion
- 6. Block with steel pulley
- 7. Single or double hook (with anchor) on thrust bearings
- 8. All gears are fabricated using EN 24 steel with teeth cut on hobbling machine Technical Specification

#### Photos of of QD60 Derrick Crane