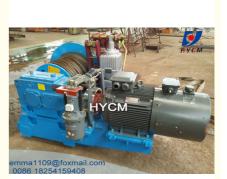

#### Features of QD60 Derrick Crane

- 1. Main column, Jib & side supports manufactured from electrically welded steel, sections and others
- 2. Main column offered with drive system which provides easy rotation on base plate with pin
- 3. Upper part of column is set equipped with a pin acting as hinge for the fixing bracket of tie beams and for additional support to iib
- 4. For higher capacity cranes steel pulley rotating on roller bearings with ground steel pins
- 5. The drive system consists of tope pulleys winch mechanism, gear train, wire rope drum, hand brake & clutch system and electric operated facility (optional) comprising of electric magnetic/thruster brake, control panel for hoisting and swiveling motion
- 6. Block with steel pulley
- 7. Single or double hook (with anchor) on thrust bearings
- 8. All gears are fabricated using EN 24 steel with teeth cut on hobbling machine Technical Specification

#### Photos of of QD60 Derrick Crane