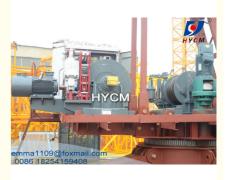

#### Features of QD60 Derrick Crane

- 1. Main column, Jib & side supports manufactured from electrically welded steel, sections and others
- 2. Main column offered with drive system which provides easy rotation on base plate with pin
- 3. Upper part of column is set equipped with a pin acting as hinge for the fixing bracket of tie beams and for additional support to iib
- 4. For higher capacity cranes steel pulley rotating on roller bearings with ground steel pins
- 5. The drive system consists of tope pulleys winch mechanism, gear train, wire rope drum, hand brake & clutch system and electric operated facility (optional) comprising of electric magnetic/thruster brake, control panel for hoisting and swiveling motion
- 6. Block with steel pulley
- 7. Single or double hook (with anchor) on thrust bearings
- 8. All gears are fabricated using EN 24 steel with teeth cut on hobbling machine Technical Specification

#### Photos of of QD60 Derrick Crane