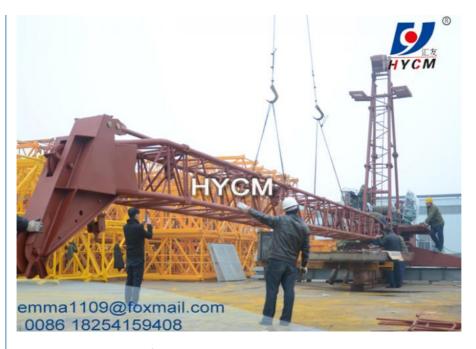

#### Features of QD60 Derrick Crane

- 1. Main column, Jib & side supports manufactured from electrically welded steel, sections and others
- 2. Main column offered with drive system which provides easy rotation on base plate with pin
- 3. Upper part of column is set equipped with a pin acting as hinge for the fixing bracket of tie beams and for additional support to iib
- 4. For higher capacity cranes steel pulley rotating on roller bearings with ground steel pins
- 5. The drive system consists of tope pulleys winch mechanism, gear train, wire rope drum, hand brake & clutch system and electric operated facility (optional) comprising of electric magnetic/thruster brake, control panel for hoisting and swiveling motion
- 6. Block with steel pulley
- 7. Single or double hook (with anchor) on thrust bearings
- 8. All gears are fabricated using EN 24 steel with teeth cut on hobbling machine Technical Specification

#### Photos of of QD60 Derrick Crane