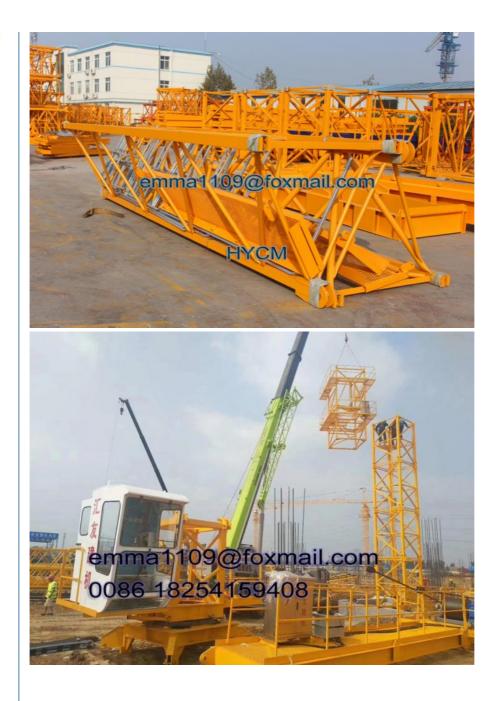

#### **Quick Details**

This tower crane is a topkit head tower crane, includes foundation frame, mast sections (tower body), climbing system, slewing units, horizontal lifting jib / boom, counter-jib, tower head, operation cab, three mechanisms, electric system and safety device. The max. Boom length is 60m which consist of every 6meters and minimum length is 30m.

#### Pictures