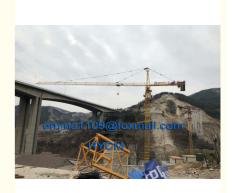

# Hot 8tons TC6013 Hammer Head Tower Crane 60m Jib L46A Mast use Less Containers In Africa

#### Hot 8tons TC6013 Hammer Head Tower Crane 60m Jib L46A Mast use Less Containers In Africa

#### **Quick Details**

This tower crane is a topkit head tower crane, includes foundation frame, mast sections (tower body), climbing system, slewing units, horizontal lifting jib / boom, counter-jib, tower head, operation cab, three mechanisms, electric system and safety device. The max. Boom length is 60m which consist of every 6meters and minimum length is 30m.

This tower crane freestanding height is 50m and max.height is 150m with more mast section and 5sets anchorages. The max. Load capacity is 8t and tip load at the end jib is 1.3t.