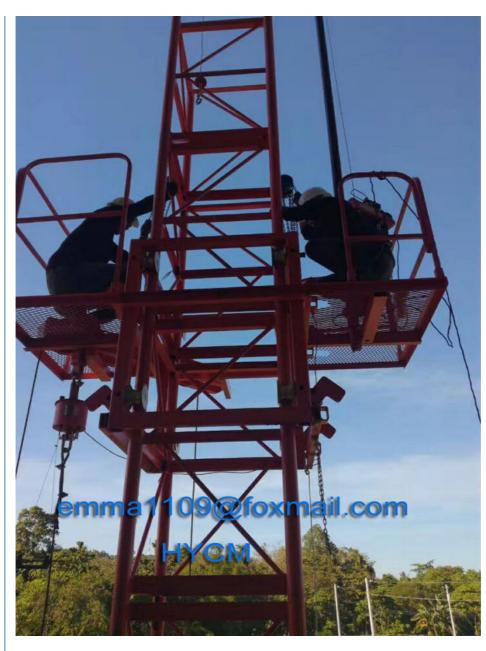

# Hot 8tons TC6013 Hammer Head Tower Crane 60m Jib L46A Mast use Less Containers In Africa

#### Hot 8tons TC6013 Hammer Head Tower Crane 60m Jib L46A Mast use Less Containers In Africa

#### **Quick Details**

This tower crane is a topkit head tower crane, includes foundation frame, mast sections (tower body), climbing system, slewing units, horizontal lifting jib / boom, counter-jib, tower head, operation cab, three mechanisms, electric system and safety device. The max. Boom length is 60m which consist of every 6meters and minimum length is 30m.

This tower crane freestanding height is 50m and max.height is 150m with more mast section and 5sets anchorages. The max. Load capacity is 8t and tip load at the end jib is 1.3t.