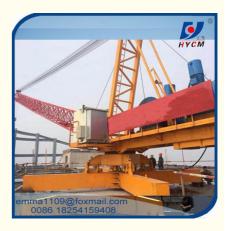

# HUIYOU Brand Tower Crane Derrick Type without Mast Section 6000kg Laod 30m Jib

## **Basic Information**

- Place of Origin:
- Brand Name:
- Certification:
- Model Number:
- Minimum Order Quantity:
- Price:
- Packaging Details:
- Delivery Time: 25 days after receiving the deposit or origin
- Payment Terms:
- Supply Ability:



## Product Specification

| Condition:                              | 100% New                                           |
|-----------------------------------------|----------------------------------------------------|
| <ul> <li>Application:</li> </ul>        | Buildings And Projects                             |
| • Туре:                                 | Fixed With Small Lifting Bar                       |
| • Load:                                 | 4tons                                              |
| <ul> <li>Height:</li> </ul>             | 200mts                                             |
| • Lift:                                 | 2tons                                              |
| • Power supply:                         | 380V/50Hz Or According To Client's<br>Requirement