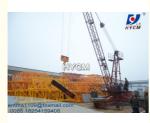

|
| • Load:                                 | 4tons                                              |
| <ul> <li>Height:</li> </ul>             | 200mts                                             |
| • Lift:                                 | 2tons                                              |
| • Power supply:                         | 380V/50Hz Or According To Client's<br>Requirements |
| <ul> <li>After Sale Service:</li> </ul> | Engineers Available To Service Overseas            |
| Color:                                  | Yellow Or According To Clients Need                |

China

HYCM

CE, ISO

1 set

LC

D3015 Derrick Crane

\$39000-43000 per set

30m Jib Derrick Crane

Western Union, L/C, T/T

40 sets per month

Naked packing, 1\*40'HC containers per set



## More Images



Our Product Introduction for

### **Product Description**

#### HUIYOU Brand Tower Crane Derrick Type without Mast Section 6000kg Laod 30m Jib

#### Description

1. The Derrick cranes is fixed to the roof.

2. The base is then attached to the slewing unit that allows the crane to sewing.

3. On top of the slewing unit there are two main parts which are: the long jib, shorter counter-jib,

4. The long jib is the part of the crane that carries the load.

5. The crane operator either sits in a cab at the top of the tower or controls the crane by radio remote control from the ground. 6. The lifting hook is operated by the crane operator using electric motors to manipulate wire rope cables through a system of sheaves.

#### Specification

| QD3015 Derrick Crane Specification |