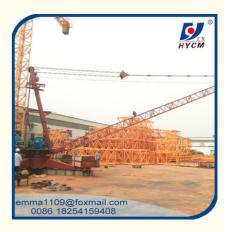

Bar                       |
| • Load:                                 | 4tons                                              |
| <ul> <li>Height:</li> </ul>             | 200mts                                             |
| • Lift:                                 | 2tons                                              |
| • Power supply:                         | 380V/50Hz Or According To Client's<br>Requirements |
| <ul> <li>After Sale Service:</li> </ul> | Engineers Available To Service Overseas            |
| Color:                                  | Yellow Or According To Clients Need                |

China

HYCM

CE, ISO

1 set

LC

D3015 Derrick Crane

\$39000-43000 per set

30m Jib Derrick Crane

Western Union, L/C, T/T

40 sets per month

Naked packing, 1\*40'HC containers per set



## More Images



Our Product Introduction for

### **Product Description**

#### HUIYOU Brand Tower Crane Derrick Type without Mast Section 6000kg Laod 30m Jib

#### Description

1. The Derrick cranes is fixed to the roof.

2. The base is then attached to the slewing unit that allows the crane to sewing.

3. On top of the slewing unit there are two main parts which are: the long jib, shorter counter-jib,

4. The long jib is the part of the crane that carries the load.

5. The crane operator either sits in a cab at the top of the tower or controls the crane by radio remote control from the ground. 6. The lifting hook is operated by the crane operator using electric motors to manipulate wire rope cables through a system of sheaves.

#### Specification

| QD3015 Derrick Crane Specification