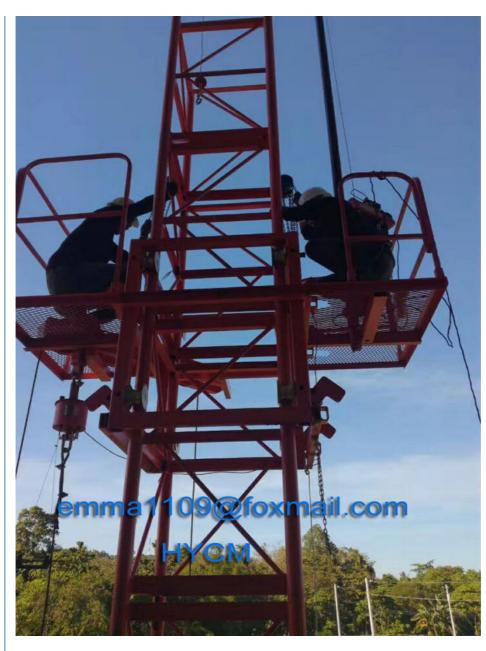

#### Photo of of Derrick Crane

#### Description

1. The Derrick cranes is fixed to the roof.

2. The base is then attached to the slewing unit that allows the crane to sewing.

3. On top of the slewing unit there are two main parts which are: the long jib, shorter counter-jib,

4. The long jib is the part of the crane that carries the load.

5. The crane operator either sits in a cab at the top of the tower or controls the crane by radio remote control from the ground. 6. The lifting hook is operated by the crane operator using electric motors to manipulate wire rope cables through a system of sheaves.