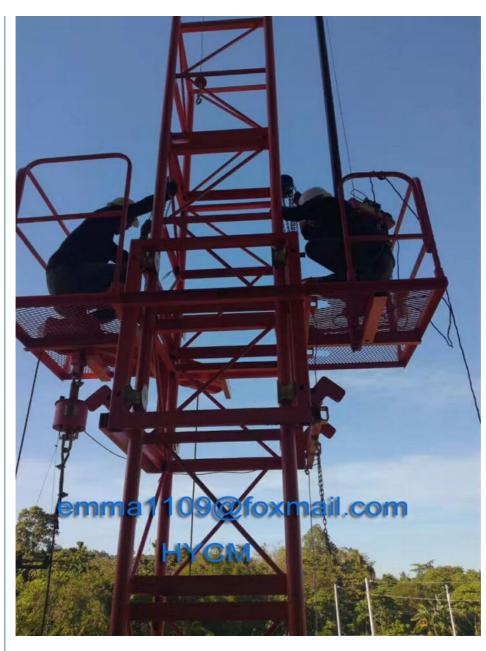

#### Photos



# More products available: Construction Machinery Tower Cranes

---- QTZ Topkit/Hammer Head Tower Cranes: Working jib from 30-75m and max.load from 4-25t.

---- PT Topless/Flat Top Tower Cranes: Working jib from 30-80m and max.load from 4-32t.

---D Luffing Tower Crane: Working jib from 25-60m and max.load from 3-25t.

---QD Derrick Crane: load from 3t to 25t for disassemble inner climbing tower cranes.

### SC Construction Man and Material Elevator

----- Rack and pinion elevator, special for the lifting work of construction Man and Material, 1000kg to 4000kg capacity, Passenger and Material, up to 200m. .

#### SS Building Material Lift / Hoist

----- Wire rope lift, special material lifting work in construction site, 1000kg to 2000kg capacity, no passenger, up to 60m.



SJY Scissor Lift



Gantry Crane



No.218-1,Building 8, Comprehensive Building, Zone 8, Dongshan Garden, Shuangshan Street, Zhangqiu District, Jinan City, Shandong Province, China