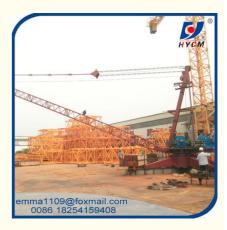

# 3tons Mini Luffing Derrick Crane 15m Luffing Jib for 150m Height Buildings

#### 3tons Mini Luffing Derrick Crane 15m Luffing Jib for 150m Height Buildings