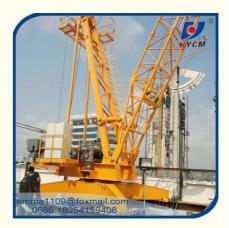

# 3tons Mini Luffing Derrick Crane 15m Luffing Jib for 150m Height Buildings

#### 3tons Mini Luffing Derrick Crane 15m Luffing Jib for 150m Height Buildings