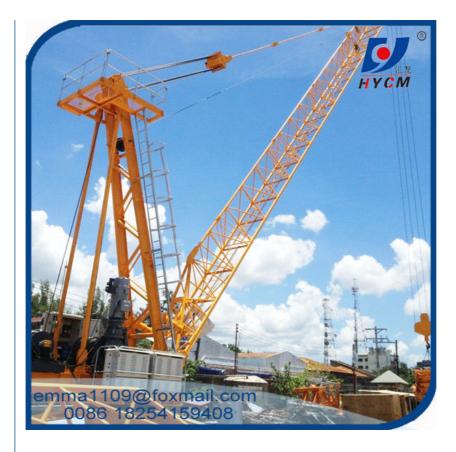

# 3tons Mini Luffing Derrick Crane 15m Luffing Jib for 150m Height Buildings

#### 3tons Mini Luffing Derrick Crane 15m Luffing Jib for 150m Height Buildings