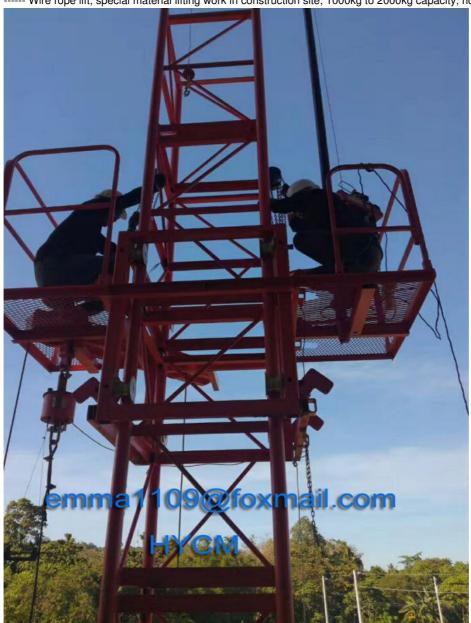

## SC Construction Man and Material Elevator

----- Rack and pinion elevator, special for the lifting work of construction Man and Material, 1000kg to 4000kg capacity,

SS Building Material Lift / Hoist ----- Wire rope lift, special material lifting work in construction site, 1000kg to 2000kg capacity, no passenger, up to 60m.