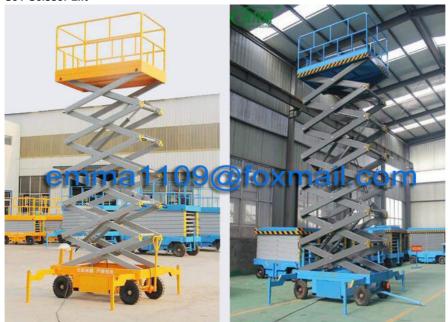

otos



## Other type motors



#### More products available: Construction Machinery **Tower Cranes**

- ---- QTZ Topkit/Hammer Head Tower Cranes: Working jib from 30-75m and max.load from 4-25t. ---- PT Topless/Flat Top Tower Cranes: Working jib from 30-80m and max.load from 4-32t.
- ---D Luffing Tower Crane: Working jib from 25-60m and max.load from 3-25t.
- ---QD Derrick Crane: load from 3t to 25t for disassemble inner climbing tower cranes.

## SC Construction Man and Material Elevator

----- Rack and pinion elevator, special for the lifting work of construction Man and Material, 1000kg to 4000kg capacity,

SS Building Material Lift / Hoist ----- Wire rope lift, special material lifting work in construction site, 1000kg to 2000kg capacity, no passenger, up to 60m.



SJY Scissor Lift







# Jinan Avitt International Trade Co., Ltd-HYCM Tower Crane





emma1109@foxmail.com



hycmtowercrane.com