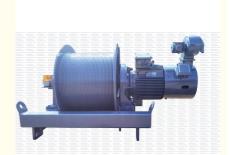

# 30IQ20 8 Ton Load Hoisting Winch YZPFE180L-4-30KW motor for QTZ80 Tower Cranes

#### 30IQ20 8 Ton Load Hoisting Winch YZPFE180L-4-30KW motor for QTZ80 Tower Cranes

#### Specification

YZPFE series eddy current brake wound rotor variable-frequency motor is specially developed for the hoisting mechanism of large and medium-sized tower cranes.

It has the characteristics of stable speed regulation, small starting current, strong overload capability, high mechanical strength, low temperature rise and high reliability.