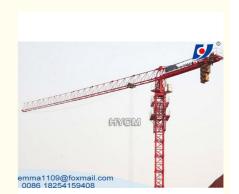

# 70m Trolley Jib Flat Top Tower Crane 12 ton L68 Mast Section All Inverter Control

#### 70m Trolley Jib Flat Top Tower Crane 12 ton L68 Mast Section All Inverter Control

#### Performance

- · Max. jib length: 70m;
- · Max. lifting capacity 12t;
- · Max. hoisting capacity at jib tip:2.5t;
- Rated lifting moment: 2500 Kn.m;
- Max. freestanding height: 60m; Max. working height of anchored crane: 180m;