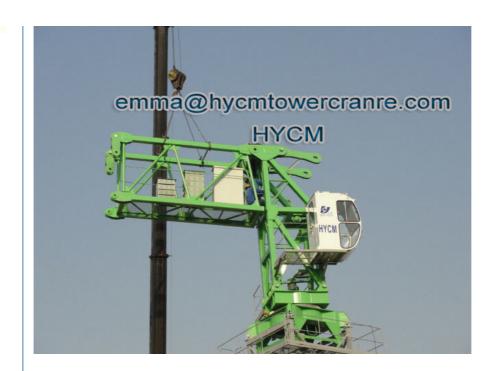

#### The eight advantages

- 1.reduce the dismounting requirements, lower weight, low mounting height, dismount each mast at a time in the air, save the labor cost, safety and fast.
- 2. it is suitable for crossover work of the cranes, without the tower cap and pull rod, the safety will be increased when there need the crossover work.
- 3. It is suitable for the special requirement about the height, such as airport nearby, tunnel, workshop ,and the construction site with high-tension cable.
- 4. It is suitable for the construction site that has the requirement about the crane boom, it can be used as internal climbing crane in the high-rise buildings, irregular roof or small areas.
- 5. It is very convenient for dismounting in the restricted construction site, dismount each crane boom at a time by manual.
- 6. The steel structure of crane boom has long using life and high safety standard.
- 7. The crane boom is good applicability, high-usage, the design of the topless tower crane boom is easy for realizing the serialization and standardization. Reduce the design and making cost.
- 8. Low design cost, short cycle, can much better satisfy the multiple demands of the customers.

#### **Pictures**