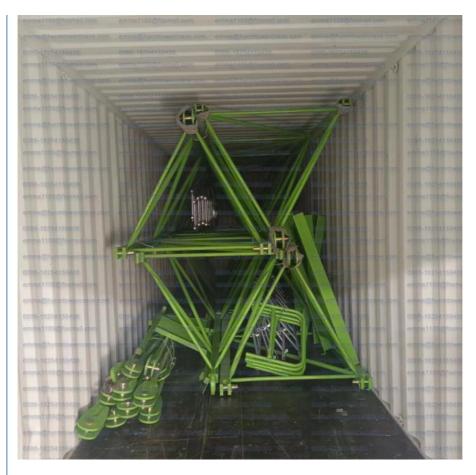

20 sets per month

Naked packing, 4\*40'HC containers per set

20-30 days after receiving the deposit or

#### Pictures