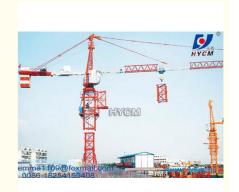

# 6T Topkit Tower Crane 60m Jib L46 Mast Section Less Container In Tajikistan

#### 6T Topkit Tower Crane 60m Jib L46 Mast Section Less Container In Tajikistan