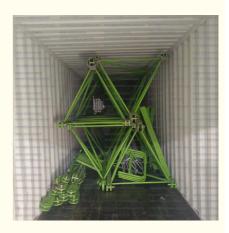

ion:</li> </ul>            | 1.6*3m (split Type)                                                                          |  |
| <ul> <li>Electric Box Contractor:</li> </ul> | Schneider                                                                                    |  |
| Power Supply:                                | 380V/50Hz, 415V/50Hz, 220V/50Hz Or<br>According To Clients Need                              |  |
| After-sales Service     Provided:            | Engineers Available To Service Machinery<br>Overseas,Field Maintenance And Repair<br>Service |  |

China

1

HYCM TOWER CRANE

CE, ISO, GOST, CU-TR

TC6013 Tower Crane

\$85900-99000 per set

tower crane

origin LC

20 sets per month

TT, LC

Naked packing, 4\*40'HC containers per set

20-30 days after receiving the deposit or



# More Images





**Our Product Introduction** 

## **Product Description**

#### QTZ100 75m Tower Crane 8 ton Max. Load 60m Boom 3m L46 Mast Section In Qatar

#### **Quick Details**

This tower crane is a topkit head tower crane, includes foundation frame, mast sections (tower body), climbing system, slewing units, horizontal lifting jib / boom, counter-jib, tower head, operation cab, three mechanisms, electric system and safety device. The max. Boom length is 60m which consist of every 6meters and minimum length is 30m

This tower crane freestanding height is 50m and max.height is 150m with more mast section and 5sets anchorages. The max. Load capacity is 8t and tip load at the end jib is 1.3t.

#### Specification

| Model                           |                  | QTZ100(6013) To