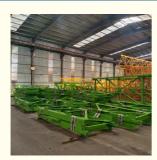

| 1.6*3m (split Type)                                                                          |  |
| <ul> <li>Electric Box Contractor:</li> </ul> | Schneider                                                                                    |  |
| Power Supply:                                | 380V/50Hz, 415V/50Hz, 220V/50Hz Or<br>According To Clients Need                              |  |
| After-sales Service     Provided:            | Engineers Available To Service Machinery<br>Overseas,Field Maintenance And Repair<br>Service |  |

China

1

HYCM TOWER CRANE

CE, ISO, GOST, CU-TR

TC6013 Tower Crane

\$85900-99000 per set

tower crane

origin LC

20 sets per month

TT, LC

Naked packing, 4\*40'HC containers per set

20-30 days after receiving the deposit or



# More Images





**Our Product Introduction** 

## **Product Description**

#### QTZ100 75m Tower Crane 8 ton Max. Load 60m Boom 3m L46 Mast Section In Qatar

#### **Quick Details**

This tower crane is a topkit head tower crane, includes foundation frame, mast sections (tower body), climbing system, slewing units, horizontal lifting jib / boom, counter-jib, tower head, operation cab, three mechanisms, electric system and safety device. The max. Boom length is 60m which consist of every 6meters and minimum length is 30m

This tower crane freestanding height is 50m and max.height is 150m with more mast section and 5sets anchorages. The max. Load capacity is 8t and tip load at the end jib is 1.3t.

#### Specification

| Model                           |                  | QTZ100(6013) Tower Crane       |