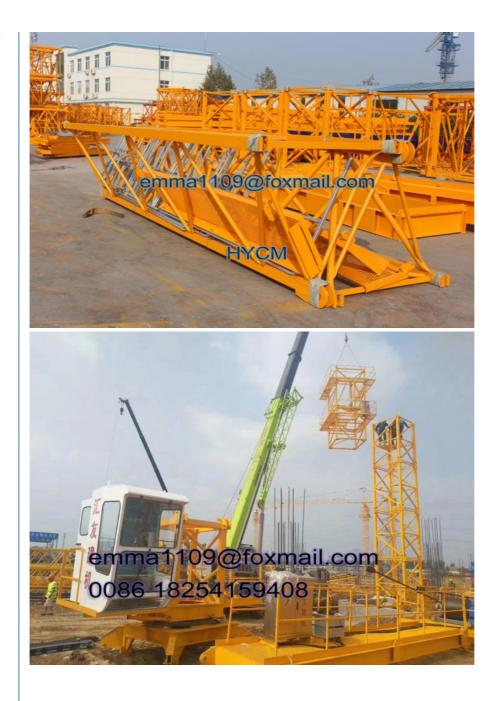

#### Pictures

#### **Quick Details**

This tower crane is a topkit head tower crane, includes foundation frame, mast sections (tower body), climbing system, slewing units, horizontal lifting jib / boom, counter-jib, tower head, operation cab, three mechanisms, electric system and safety device. The max. Boom length is 60m which consist of every 6meters and minimum length is 30m

This tower crane freestanding height is 50m and max.height is 150m with more mast section and 5sets anchorages. The max. Load capacity is 8t and tip load at the end jib is 1.3t.