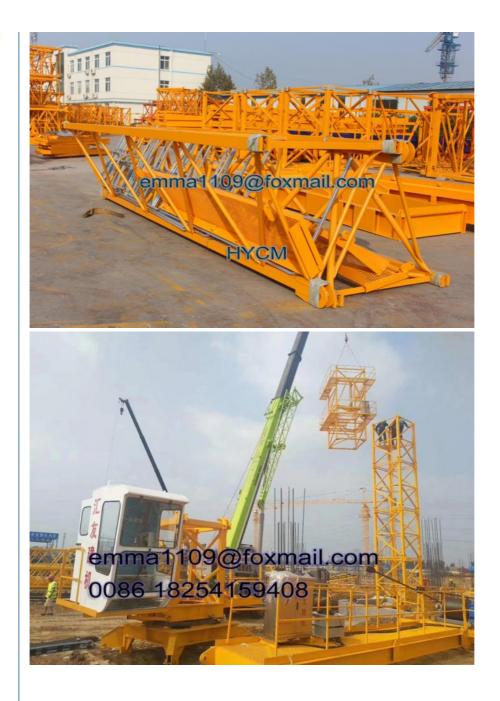

ill be provided quickly after receiving inquiry.

#### Safety devices:

1) Hoist height limit

2) Over speed limit

3)Over load limit

4) Lifting moment limit

5) Slewing angle limit

6) Emergency stop button

7) Obstruction light (tip of jib, tower head)

8) Wind lock device.

#### **Competitive Advantage**

1. Focusing on tower crane exporting for 15 years;

2. Manufacturer's representative;

3. Preferential ex-factory price, excellent product quality and good after-sales service are our pursuit;

4. Our tower cranes had exported to more than 20 countries, such as Vietnam, Philippines, Indonesia, India, Sri Lanka, Cambodia, Russia, Kazakhstan, Brazil, Cyprus, Belgium, Madagascar and Algeria etc.

We are dedicated to provide you professional solutions with Aclass Service!

#### Pictures





#### More products available: Construction Machinery Tower Cranes

---- QTZ Topkit/Hammer Head Tower Cranes: Working jib from 30-75m and max.load from 4-25t.

---- PT Topless/Flat Top Tower Cranes: Working jib from 30-80m and max.load from 4-32t.

---D Luffing Tower Crane: Working jib from 25-60m and max.load from 3-25t.

---QD Derrick Crane: load from 3t to 25t for disassemble inner climbing tower cranes.

### SC Construction Man and Material Elevator

----- Rack and pinion elevator, special for the lifting work of construction Man and Material, 1000kg to 4000kg capacity, Passenger and Material, up to 200m. .

#### SS Building Material Lift / Hoist

----- Wire rope lift, special material lifting work in construction site, 1000kg to 2000kg capacity, no passenger, up to 60m.



SJY Scis