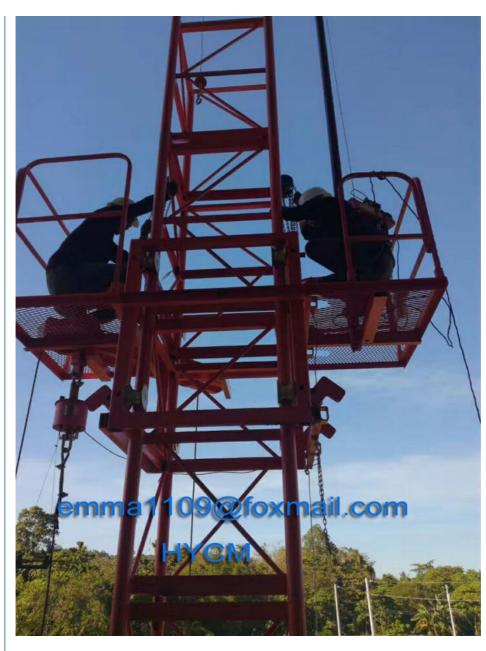

Pictures





#### More products available: Construction Machinery Tower Cranes

---- QTZ Topkit/Hammer Head Tower Cranes: Working jib from 30-75m and max.load from 4-25t.

---- PT Topless/Flat Top Tower Cranes: Working jib from 30-80m and max.load from 4-32t.

---D Luffing Tower Crane: Working jib from 25-60m and max.load from 3-25t.

---QD Derrick Crane: load from 3t to 25t for disassemble inner climbing tower cranes.

### SC Construction Man and Material Elevator

----- Rack and pinion elevator, special for the lifting work of construction Man and Material, 1000kg to 4000kg capacity, Passenger and Material, up to 200m. .

#### SS Building Material Lift / Hoist

----- Wire rope lift, special material lifting work in construction site, 1000kg to 2000kg capacity, no passenger, up to 60m.



SJY Scissor Lift



Gantry Crane



No.218-1,Building 8, Comprehensive Building, Zone 8, Dongshan Garden, Shuangshan Street, Zhangqiu District, Jinan City, Shandong Province, China