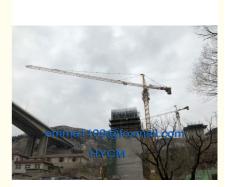

# 50m Height Topkit Tower Crane 6 ton 1.6\*3m Split Type L46 Mast Section In Dubai

#### 50m Height Topkit Tower Crane 6 ton 1.6\*3m Split Type L46 Mast Section In Dubai

This tower crane freestanding height is 50m and max.height is 150m with more mast section and 5sets anchorages. The max. Load capacity is 8t and tip load at the end jib is 1.3t.