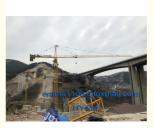

# 50m Height Topkit Tower Crane 6 ton 1.6\*3m Split Type L46 Mast Section In Dubai

#### 50m Height Topkit Tower Crane 6 ton 1.6\*3m Split Type L46 Mast Section In Dubai