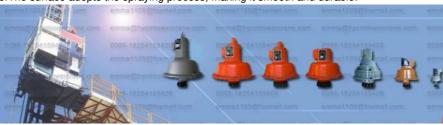

#### Specification

| Product Name      | Construction elevator safety device |
|-------------------|-------------------------------------|
| Model Number      | SAJ30/SAJ40/SAJ50/SAJ60             |
| Material          | Steel                               |
| weight            | 30kg/40kg                           |
| Hoisting Speed    | 33m/min-60m/min                     |
| Carrying capacity | 2500kg                              |

#### **Feature**

- 1. Our Safety device have quality report to ensure the products are reliable.
- 2. It adopts the spring parts and friction pieces professionally produced in China to ensure the stable braking moment and opening speed of the products.
- 3. Anti falling safety device by SRIBS of Jiangsu or three electrical brand, according to user needs ,choose cage lubrication type anti falling safetydevice, convenient operation, reliable quality.
- 4. The gear is made of 20CrMnTi material with good abrasion resistance and long service life.
- 5. The surface adopts the spraying process, making it smooth and durable.