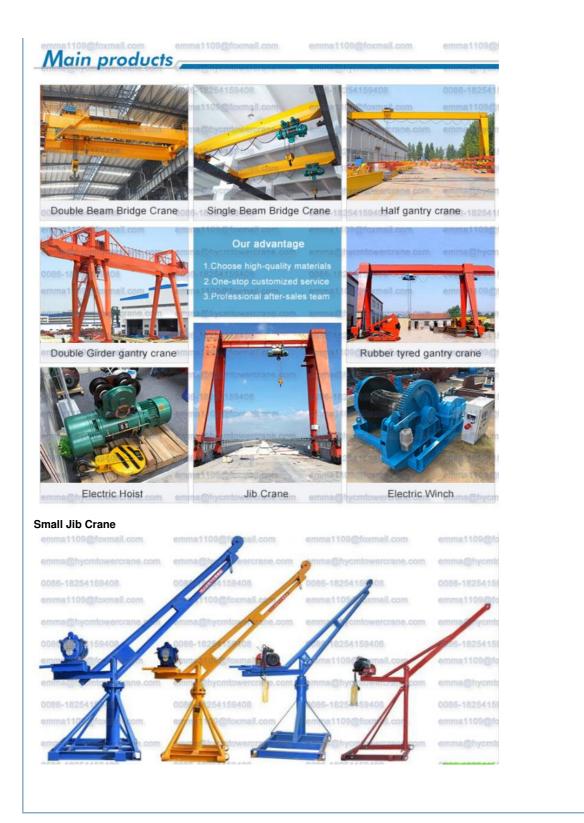

#### More products available: Construction Machinery Tower Cranes

- ---- QTZ Topkit/Hammer Head Tower Cranes: Working jib from 30-75m and max.load from 4-25t.
- ---- PT Topless/Flat Top Tower Cranes: Working jib from 30-80m and max.load from 4-32t.
- ---D Luffing Tower Crane: Working jib from 25-60m and max.load from 3-25t.
- ---QD Derrick Crane: load from 3t to 25t for disassemble inner climbing tower cranes.