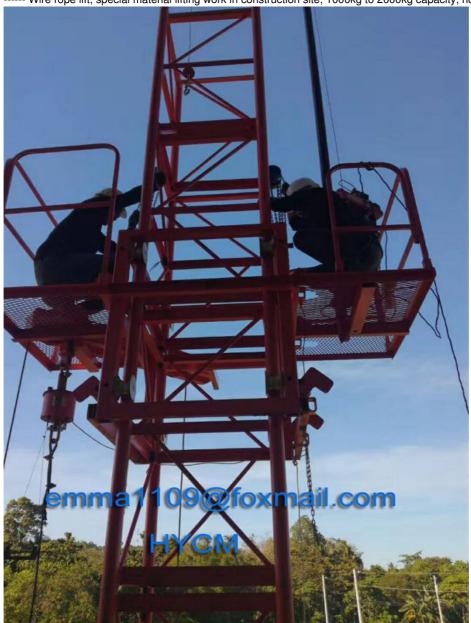

SS Building Material Lift / Hoist

----- Wire rope lift, special material lifting work in construction site, 1000kg to 2000kg capacity, no passenger, up to 60m.

SJY Scissor Lift

**Gantry Crane** 

0086-18254159408