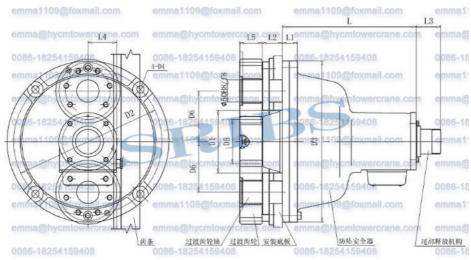

# SC200 Construction Hoist Spare Parts Shanghai SRIBS SAJ40 Safety Device

# **Product Specification**

• Condition: 100% New

Application: SC200 Construction Hoist

• Type: Safety Device

Material: Steel

#### SC200 Construction Hoist Spare Parts Shanghai SRIBS SAJ40 Safety Device

#### Specification

| Product Name      | Construction elevator safety device |
|-------------------|-------------------------------------|
| Model Number      | SAJ30/SAJ40/SAJ50/SAJ60             |
| Material          | Steel                               |
| weight            | 30kg/40kg                           |
| Hoisting Speed    | 33m/min-60m/min                     |
| Carrying capacity | 2500kg                              |

#### **Feature**

- 1. Our Safety device have quality report to ensure the products are reliable.
- 2. It adopts the spring parts and friction pieces professionally produced in China to ensure the stable braking moment and opening speed of the products.
- 3. Anti falling safety device by SRIBS of Jiangsu or three electrical brand, according to user needs ,choose cage lubrication type anti falling safetydevice, convenient operation, reliable quality.
- 4. The gear is made of 20CrMnTi material with good abrasion resistance and long service life.
- 5. The surface adopts the spraying process, making it smooth and durable.