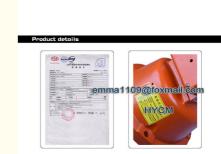

# SC200 Construction Hoist Spare Parts Shanghai SRIBS SAJ40 Safety Device

#### SC200 Construction Hoist Spare Parts Shanghai SRIBS SAJ40 Safety Device

#### Specification

| Product Name      | Construction elevator safety device |
|-------------------|-------------------------------------|
| Model Number      | SAJ30/SAJ40/SAJ50/SAJ60             |
| Material          | Steel                               |
| weight            | 30kg/40kg                           |
| Hoisting Speed    | 33m/min-60m/min                     |
| Carrying capacity | 2500kg                              |