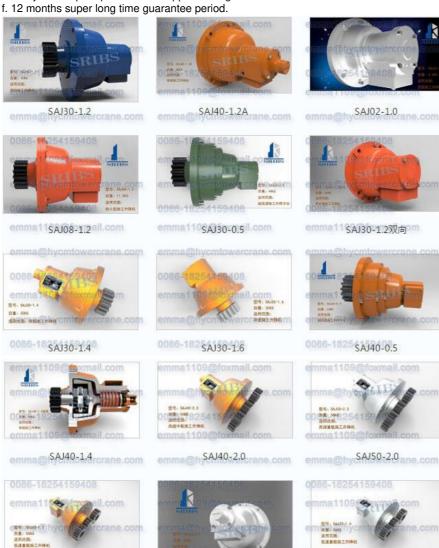

# More Images

## More products available: Construction Machinery **Tower Cranes**

emma11SAJ60-1.2ail.com

---- QTZ Topkit/Hammer Head Tower Cranes: Working jib from 30-75m and max.load from 4-25t.

emma1109 SAJ70-1.4 com

---- PT Topless/Flat Top Tower Cranes: Working jib from 30-80m and max.load from 4-32t.

emma110 SAJ60-2.0 .....

- ---D Luffing Tower Crane: Working jib from 25-60m and max.load from 3-25t.
  ---QD Derrick Crane: load from 3t to 25t for disassemble inner climbing tower cranes.