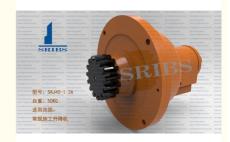

# Construction Hoist Spare Parts SAJ40 Safety Device SRIBS Brand

## Construction Hoist Spare Parts SAJ40 Safety Device SRIBS Brand

### Specification

| Construction elevator safety device |
|-------------------------------------|
| SAJ30/SAJ40/SAJ50/SAJ60             |
| Steel                               |
| 30kg/40kg                           |
| 33m/min-60m/min                     |
| 2500kg                              |
|                                     |